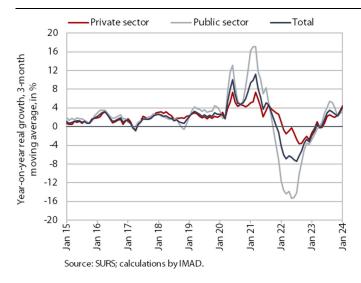

## Average gross wage per employee, January 2024

Amid lower inflation and an increase in the minimum wage, the year-on-year growth in the average gross wage in January (4.6%) was higher in real terms than in the previous months. In the private sector, the average gross wage increased by 5.5% year-on-year in real terms. Growth was strongest in administrative and support service activities, manufacturing activities transportation and storage. Growth in the public sector (3%) was lower than in December, when the higher growth was partly due to public servants' promotion raises at the end of the year and to the performance-related bonus payments for regular work.

Nominal year-on-year growth in the average gross wage was slightly lower in January (8.1%) than in previous months. Growth was 8.9% in the private sector and 6.4% in the public sector.

<sup>&</sup>lt;sup>2</sup> Inclusion of individuals sent to work or undergo training abroad and caregivers of family members among the persons in employment at the beginning of 2024. The effect of changed definition is the largest in construction.