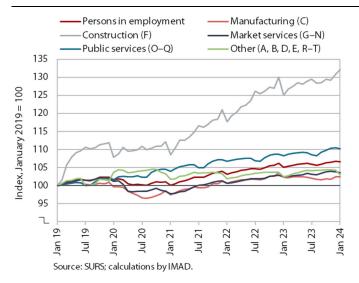

#### Number of persons in employment, January 2024

The number of persons in employment continued to rise year-on-year in January. Growth was higher (1.3%) than in the final months of 2023 (still 0.6% in December), when year-on-year growth slowed, and was mainly due to a change in the definition of persons in employment.<sup>2</sup> The strongest growth was seen in construction, which is facing a major labour shortage and saw the largest increase in the number of persons in employment compared to the same period in 2019. The number of persons in employment declined year-on-year in administrative and support service activities. The year-on-year increase in the number of persons in employment was due to a higher number of employed foreign nationals, while the number of employed Slovenian citizens fell. The share of foreign citizens among all persons in employment was 15.3% in January, 1.3 p.p. higher than a year earlier. Activities with the construction largest shares were (49%),transportation and storage (33%) and administrative and support service activities (28%).