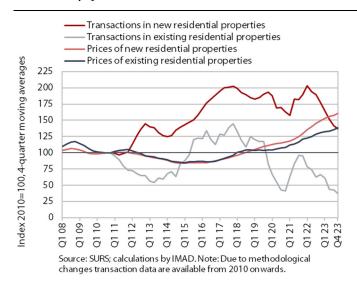

#### Real estate, Q4 2023

Amid a further decline in the volume of sales, growth in dwelling prices halved in 2023 as a whole. Following average growth of 14.8% in 2022 and 11.5% in 2021, dwelling prices were 7.1% higher year-on-year last year.<sup>3</sup> Prices of existing dwellings, where the number of transactions fell below 10,000 for the first time since 2014 (and was almost one-quarter lower year-on-year), were 7.3% higher year-on-year. Prices of newly built dwellings were also higher (by 5.4%), but these dwellings accounted for only 3% of all transactions. They were 43.9% higher than in 2008, with prices of existing dwellings rising by 51.3% (by 41.1% in Ljubljana and by 71.8% elsewhere) and prices of newly built dwellings by 18.2%.<sup>4</sup>

<sup>&</sup>lt;sup>3</sup> Quarter-on-quarter price growth accelerated slightly in the fourth quarter of last year (to 2.4), following very low growth in the third quarter (0.7 %). This was primarily due to price growth for existing dwellings, which slowed in the previous quarter for the first time since the last quarter of 2019.

<sup>&</sup>lt;sup>4</sup> General price growth (inflation) was 35.9% in 2023 compared to 2008.