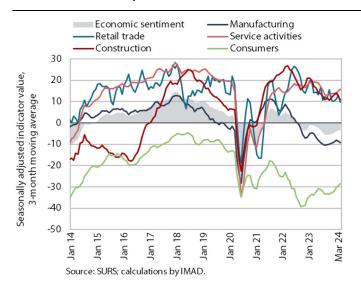

### **Economic sentiment, March 2024**

In March, the economic sentiment indicator fell again month-on-month and also year-on-year. Compared to February, confidence fell in service and manufacturing activities and in retail trade. It was only higher in construction, while it remained roughly unchanged among consumers. Compared to March 2023, confidence was down in all activities and, with price developments easing, higher only among consumers, where it is still significantly more below the long-term average than in the years before the epidemic. The year-on-year lower values of most confidence indicators point to persistent insecurities in the international environment.