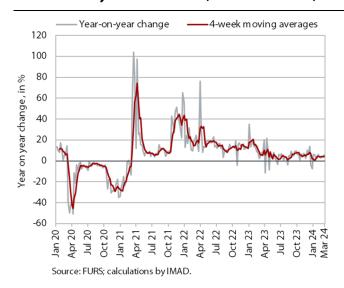

#### Value of fiscally verified invoices, in nominal terms, 3-16 March 2024

The nominal value of fiscally verified invoices between 3 and 16 March 2024 was 5% higher year-on-year. The year-on-year growth, which has been around 5% since the beginning of the year, is mainly influenced by turnover in trade, which usually accounts for almost 80 % of fiscally verified invoices. In the period analysed, turnover in trade increased by 4% year-on-year, similar to the previous 14-day periods of this year. Turnover growth was still the highest in retail trade (6%), while turnover in wholesale trade remained lower year-on-year. Yearon-year turnover growth in accommodation and food service activities and in certain creative, arts, entertainment, and sports services and betting and gambling remained similar (and relatively high) to the previous periods (total growth in other service activities<sup>1</sup> was 8%).