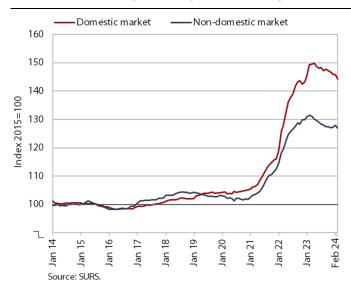

## Slovenian industrial producer prices, February 2024

In February, the year-on-year decline in Slovenian producer prices intensified (-3.5%) due to the monthly decline in prices (-1.0%) and a high last year's base. Month-on-month, prices fell in most industrial groups (with the sharpest fall in energy prices: -8.3), while only prices for capital goods rose slightly. The monthly decline in prices of products on the domestic market was similar to the decline on foreign market (-1.1% and -0.9% respectively). Differences between domestic (-3.4%) and foreign markets (-3.6%) were also small in a year-on-year comparison. Intermediate goods prices further weakened in February (-5.5% year-on-year), and energy prices were also lower year-on-year for the first time since the start of 2021 (by almost one-fifth). The rise in prices for capital and consumer goods continued to weaken, with growth of just over 1%.