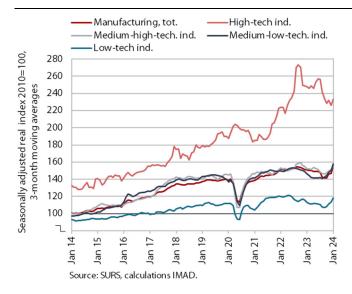

## Production volume in manufacturing, January 2024

Manufacturing output, which had already risen in the fourth quarter of last year, increased even more strongly in January (seasonally adjusted). With a significant month-on-month recovery it was also higher year-on-year. Last year's levels were most significantly exceeded by the less technology-intensive sectors, where the decline in 2023 was more pronounced. Production in the energy-intensive manufacture of paper and basic metals was also higher year-on-year, while production in the chemical industry and the manufacture of other non-metallic mineral products remained lower year-on-year.

Some other data, however, do not point to such high year-on-year increase in production volume in January (13.6%). Industrial electricity consumption was only 0.7% higher in January than a year earlier. According to data on business trends, orders in manufacturing companies are at a low level and most companies also reported lower production than usual at the beginning of the year. Business expectations regarding production, employment and exports deteriorated further in the first two months of the year (seasonally adjusted).