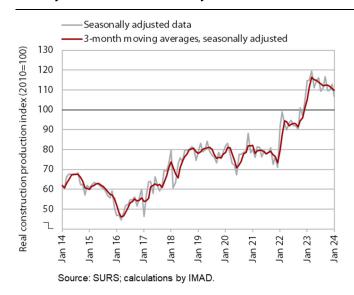

#### **Activity in construction, January 2024**

According to data on the value of construction work put in place, construction activity fell in January and was also down year-on-year. After high growth in the value of construction work at the beginning of last year, activity declined gradually amid monthly fluctuations. The value of work put in place was 7% lower than in January last year, which represents the first annual decline in the last two years.

However, some other data point to growth in construction activity. According to VAT data, the activity of construction companies in January was 8% higher than last year. Compared with data on the value of construction put in place, the difference shown in the growth of this activity was thus 15 p.p.