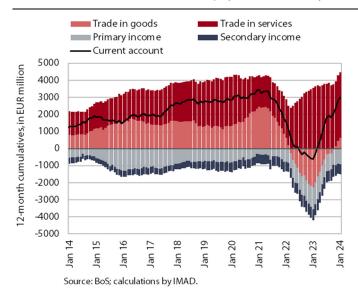

#### Current account of the balance of payments, January 2024

The current account of the balance of payments in the last 12 months recorded a surplus of EUR 3 billion, compared to a deficit of EUR 617.1 million in the same period a year earlier. The main reason for the shift towards a surplus was the goods trade balance, as imports of goods have fallen more sharply than exports. The surplus in trade in services continued to increase, especially in trade in construction services, such as investment works, construction and assembly services and trade in transport services. The primary income deficit was lower mainly due to lower net outflows from equity income (dividends and profits) and higher net interest receipts from abroad. The lower secondary income deficit was arising from lower net outflows of private sector transfers (increased non-life insurance premiums).