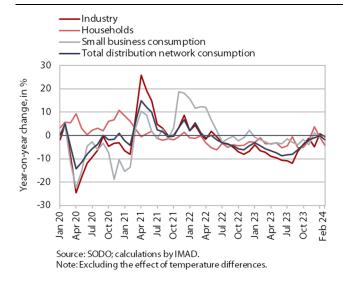

# In February, electricity consumption in the distribution network was lower than a year ago.

This was mainly due to the year-on-year lower consumption by private households (-4.2%), which, in addition to the different timing of the winter holidays compared to the previous year, could also be due to the lower occupancy of tourist accommodation facilities at the ski resorts, which operated only to a limited extent due to the high temperatures. However, industrial and small business consumption<sup>1</sup> in February were similar to a year ago.