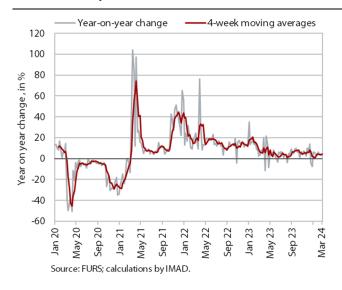

### Value of fiscally verified invoices, in nominal terms, 18 February-2 March 2024

The nominal value of fiscally verified invoices between 18 February and 2 March 2024 was 4% **higher year-on-year.** The slightly lower growth than in the previous 14-day period and the January average, when it was 5%, was mainly due to lower turnover growth in trade, which accounted for almost 80% of the total value of fiscally verified invoices. Growth in the sale of motor vehicles slowed sharply (from 10% to 1%), while movements in retail trade (7% year-on-year growth) and wholesale trade (7% year-on-year decline) were similar to the previous 14-day period. Year-on-year turnover growth in accommodation and food service activities, certain creative, arts, entertainment, and sports services, and betting and gambling slightly (overall growth accelerated accommodation and food service activities and in other service activities<sup>3</sup> was 10%).

<sup>&</sup>lt;sup>3</sup> Activities R, S and T according to NACE classification.