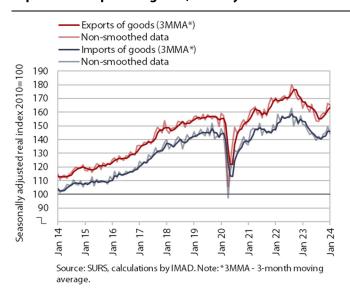

## Exports and imports of goods, January 2024

Trade in goods<sup>1</sup> declined slightly at the beginning of this year. Amid uncertainty about the recovery in Slovenia's main trading partners and the associated notable monthly fluctuations, trade in goods fell in January (seasonally adjusted). The decline was caused by lower exports to EU countries, while exports to non-EU countries increased. The main reason for the monthly decline in exports and imports was the significantly lower trade in capital goods, which accounts for around 10% of the structure of trade in goods. Imports of intermediate goods<sup>2</sup> also fell slightly. Exports (to EU and non-EU countries) was higher compared to the same period last year, while the year-on-year decline in imports fell slightly. Sentiment in export-oriented activities remained low in February. Amid great uncertainty in the international environment, the export orders indicator further declined and was significantly lower than at the start of 2023.

<sup>&</sup>lt;sup>1</sup> According to the external trade statistics by SURS. Deflation and seasonal adjustment by IMAD. Total exports and imports adjusted for the estimate of goods processing in connection with the trade in pharmaceutical products with Switzerland.

<sup>&</sup>lt;sup>2</sup> Excluding imports of petroleum products and organic chemical products from Switzerland, China and India, which have shown strong monthly fluctuations (price and volume effect) in recent months.