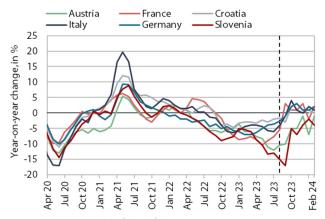

## **Electricity consumption by country, February 2024**

Source: ENTSO-E and Bruegel.org.
Notes: Only consumption on working days (between 8.00 and 18.00) is considered. The percentages are adjusted for temperature differences.
3-month moving averages are shown until August 2023.

**Electricity consumption was 4% lower year-on-year in February.** We believe that this was due to the different timing of the winter holidays and the high temperatures, which, among other things, had an impact on the operation of ski resorts. Among Slovenia's main trading partners, electricity consumption in Austria, Italy and Croatia was similar as a year before in February, while it was 2% higher in Germany and France.