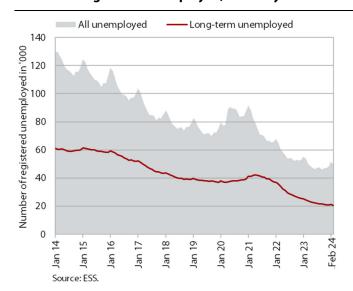

#### Number of registered unemployed, February 2024

The decline in the number of registered unemployed continued in February, following a slight increase in January (seasonally adjusted). The decline was more pronounced than in previous months (1.1%, seasonally adjusted). According to original data, 49,716 people were unemployed at the end of February, 6.9% less than a year ago. Amid labour shortages, the number of long-term unemployed (more than 1 year) fell by 15.5% year-on-year at the end of February, while the number of unemployed over 50 fell by 8.8%.