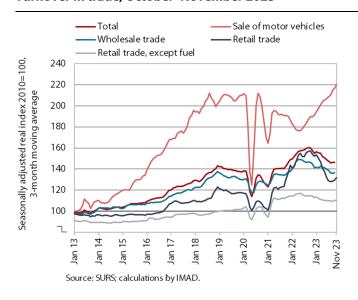

#### Turnover in trade, October-November 2023

Real turnover in most trade sectors increased in October 2023 after falling in previous months. In retail trade (excluding automotive fuels), with relatively high current growth, it was higher year-onyear for the first time in 2023. This was due to growth in the sale of non-food products; the sale of food, beverages and tobacco was similar to October 2022. Turnover in wholesale trade also increased for the second month in a row, but still fell short of 2022 turnover. The high year-on-year growth was maintained by turnover in the sale of motor vehicles (18%), which was the only major trade segment to also exceed 2022 sales in the first ten months of the year. According to preliminary SURS data, this intensified in November, while turnover in retail trade was again slightly below the previous year's figure.

<sup>&</sup>lt;sup>1</sup> Activities R, S and T according to NACE classification.