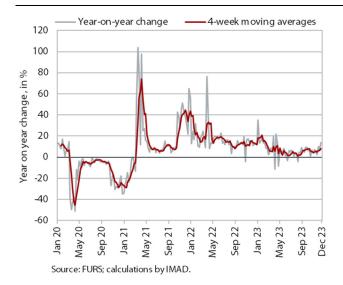

#### **Consumer prices, December 2023**

Year-on-year growth in consumer prices slowed markedly again in December 2023, to 4.2% (by 0.7 p.p.), and more than halved compared to the same month in 2022 (10.3%). This time, the main reason for the slowdown was lower year-on-year growth in service prices, which had been running at around 8% since April last year but began to weaken in the last two months, reaching 6.1% in December. The slowdown in the growth of services prices in December mainly came from year-on-year lower prices in the telephone and telefax services group (-0.1%), especially for mobile telephony services. With a significant monthly price fall (-8.5%), the contribution of refuse collection was also lower. The contributions of some other services, which together account for more than half of the services included in the consumer price index, were also lower or at least remained unchanged. Food price inflation continued to gradually weaken year-on-year and, at 4.2%, it was only at around one-fifth of the growth at the start of 2023. The price increase for non-energy industrial goods is also moderating. Prices for semi-durable goods rose by 2.1% year-on-year, while prices for durable goods fell by 0.3%, as car prices were 3.3% lower year-on-year. Against the backdrop of government measures to mitigate the consequences of high energy prices and favourable developments on the markets for oil and solid fuels, energy prices were 2.3% lower year-on-year.