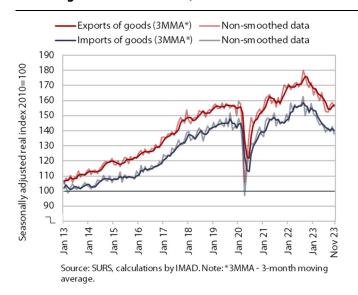

#### Trade in goods – in real terms, November 2023

Trade in goods fell slightly in November and the year-on-year decline deepened.<sup>2</sup> After two months of growth, real exports of goods fell by 1.7% and imports by 3.5% in November. Despite the decline in November, the average trade in goods in October and November was above the average of the third quarter (seasonally adjusted). In the first eleven months, exports fell by 7.1% year-on-year and imports by 7.5%. In a year-on-year comparison, the decline in exports was more pronounced with EU countries (EU -8.2%, non-EU: -2.7%), while the decline in imports was more pronounced with non-EU countries (EU: -5.9%; non-EU: -13.0%). According to the available data,3 imports of intermediate goods imported by Slovenia from non-EU countries (e.g. iron and steel, non-ferrous metals) and exported to the EU (e.g. metal products, machinery) have decreased in particular. Although sentiment in export-oriented activities deteriorated slightly in December, it improved guarter-on-guarter in the fourth quarter. Amid great uncertainty in the international environment, export orders remained significantly lower than at the start of 2023.

<sup>&</sup>lt;sup>2</sup> According to the external trade statistics by SURS. Deflation and seasonal adjustment by IMAD. Total exports and imports and exports and imports to/from non-EU countries are adjusted for the estimate of goods processing in connection with the trade in pharmaceutical products with Switzerland

<sup>&</sup>lt;sup>3</sup> Detailed data by sections of SITC are available until October 2023. The analysis takes into account the change in value and in mass.