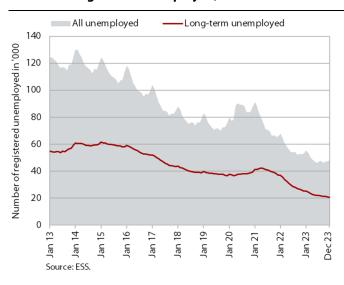

#### Number of registered unemployed, December 2023

According to the seasonally adjusted data, the monthly decline in the number of registered unemployed in December (0.8%) was similar to previous months, but lower than at the beginning of the year. According to the original data, 48,353 people were unemployed at the end of December, 2.5% more than at the end of November. This largely reflects seasonal trends related to a higher inflow into unemployment due to expiry of fixed-term employment contracts. Unemployment was down 9.1% year-on-year. Amid labour shortages, the number of long-term unemployed (more than 1 year) was almost one-fifth lower year-on-year at the end of December. In 2023, 48,709 persons were registered as unemployed on average, 14% fewer than a year earlier.