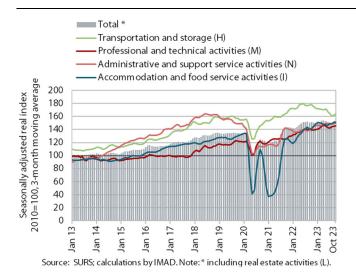

#### **Turnover in market services, October 2023**

Real turnover in market services fell in October 2023. Total turnover fell by 1.3% in current terms, after having risen quite sharply in the previous month. The decline was due to a fall in turnover in accommodation and food service activities and in administrative and support service activities, which recorded strong growth in September. Other service activities recorded modest turnover growth. In transportation and storage, where the negative trend has continued since May 2022, turnover increased, particularly in maritime transport. Turnover growth in information and communication activities was mainly due to the increase of turnover in computer services on the domestic and foreign markets. Turnover in professional and technical services stagnated. Total turnover in market services rose by 1.4% year-on-year in real terms in October and by 1.5% in the first ten months of last year, driven by growth in most activities (with the exception of transport). In employment services, it remained below pre-epidemic (October 2019) levels (by 21%).