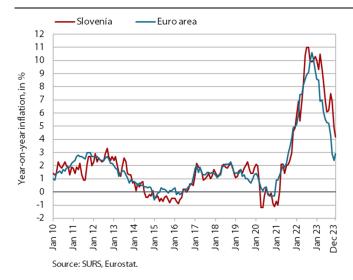

#### **Consumer prices, December 2023**

Year-on-year growth in consumer prices slowed markedly again in December 2023, to 4.2% (by 0.7 p.p.), and more than halved compared to the same month in 2022 (10.3%). This time, the main reason for the slowdown was lower year-on-year growth in service prices, which had been running at around 8% since April last year but began to weaken in the last two months, reaching 6.1% in December. The slowdown in the growth of services prices in December mainly came from year-on-year lower prices in the telephone and telefax services group (-0.1%), especially for mobile telephony services. With a significant monthly price fall (-8.5%), the contribution of refuse collection was also lower. The contributions of some other services, which together account for more than half of the services included in the consumer price index, were also lower or at least remained unchanged. Food price inflation continued to gradually weaken year-on-year and, at 4.2%, it was only at around one-fifth of the growth at the start of 2023. The price increase for non-energy industrial goods is also moderating. Prices for semi-durable goods rose by 2.1% year-on-year, while prices for durable goods fell by 0.3%, as car prices were 3.3% lower year-on-year. Against the backdrop of government measures to mitigate the consequences of high energy prices and favourable developments on the markets for oil and solid fuels, energy prices were 2.3% lower year-on-year.