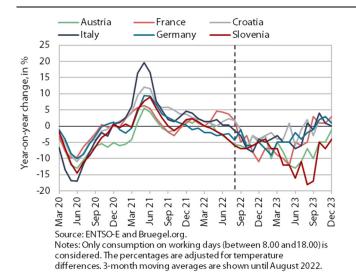

#### **Electricity consumption, December 2023**

Electricity consumption was 4% lower year-on-year in December 2023. The year-on-year decline was lower than in previous months, partly due to the resumption of part of the production at a big direct consumer SIJ Acroni company and also the resumption of production lines at companies affected by the floods in August. The smaller year-on-year decline was also due to a relatively low base at the end of 2022, which was caused by high electricity prices and a slowdown in economic activity. Among Slovenia's main trading partners, lower consumption compared to December 2022 was recorded also by Austria (-1%), while consumption in other trading partners was higher year-on-year, in Italy, Germany and Croatia by 1%, and in France by 3%.