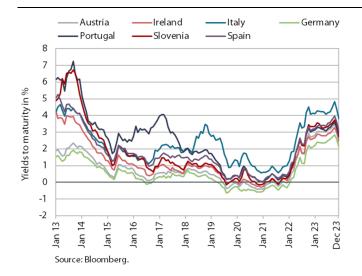

#### Bond, Q4 2023

**Yields to maturity of euro area government bonds decreased in the last quarter of 2023.** After yields were still rising in October, they began to fall as inflation eased and ECB was expected to discontinue its interest rate hikes. The fall was most noticeable in December, when the yield on Slovenian bonds fell below 3% for the first time since September 2022. In the last quarter of last year, it fell by 4 basis points compared to the previous quarter, to 3.41%. A similar quarter-on-quarter increase was seen in the spread to the German bond, which reached 89 basis points, a good quarter less than in the same period a year earlier.