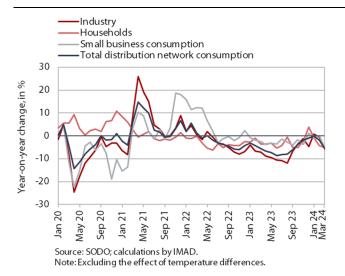

## Electricity consumption by consumption group, March 2024

In March, electricity consumption in the distribution network was lower year-on-year in all consumption groups. Household consumption was 5.1% lower year-on-year, which could also be due to the lower occupancy of tourist accommodation facilities at the ski resorts, which operated only to a limited extent due to the high temperatures. Industrial consumption and small business consumption<sup>1</sup> were also lower year-on-year in March (by 5.7% and 5.6% respectively), partly due to two fewer working days.

<sup>&</sup>lt;sup>1</sup> In this consumption group, consumption is most frequently measured in shops and service activities. This group also includes warehouses, agricultural activity, etc. and large manufacturing plants that do not consume significant amounts of electricity at some measurement points.