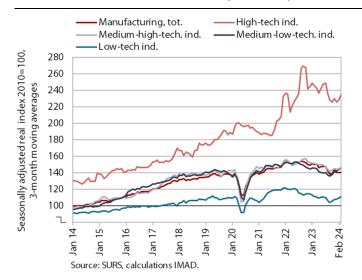

## Production volume in manufacturing, February 2024

Manufacturing output continued to rise in February and was higher year-on-year. Since the beginning of the year, manufacturing output has risen in all industry groups by technology intensity. In the first two months, it was also higher year-onyear (by 0.7%). Activity in the energy-intensive chemical industry and the manufacture of other nonmetallic mineral products and in some less technologically demanding industries (repair and installation of machinery and equipment, manufacture of rubber products, wood-processing and furniture industries, manufacture of leather and textiles) remained lower than a year ago. However, activity in the energy-intensive manufacture of paper and basic metals was higher year-on-year in the first two months.

According to data on business trends, manufacturing companies' expectations regarding future production have improved since the beginning of the year. However, inventory indicators remain lower than a year ago. In particular, the level of (total and export) orders was low at the end of the first quarter. Companies continue to cite insufficient foreign and domestic demand as the main limiting factor (one third of respondents).