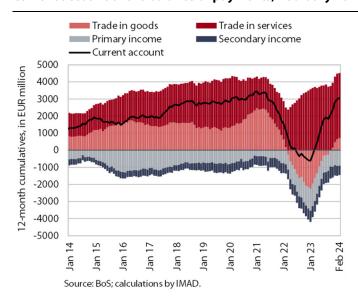

## Current account of the balance of payments, February 2024

The current account of the balance of payments recorded a large surplus of EUR 3.1 billion in the last 12 months (up to February), compared to a deficit of EUR 269.3 million in the same period a year earlier. The main reason for the shift to a surplus was the goods trade balance, as imports of goods have fallen more sharply than exports. The surplus in trade in services widened further, particularly in trade in processing, construction and transport services. The deficits in the primary and secondary income balance have narrowed. The former decreased due to lower net outflows of income from equity capital (dividends and profits) and higher net interest receipts by the Bank of Slovenia from deposits in foreign accounts. The lower secondary income deficit resulted from lower net outflows of private sector transfers.