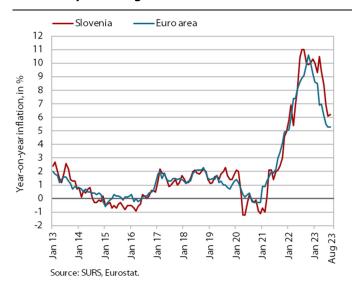

### **Consumer prices, August 2023**

The year-on-year increase in consumer prices remained roughly unchanged in August (6.2%). Higher prices in the food and non-alcoholic beverages group (10.4%) are still the largest contributors to inflation, with the year-on-year increase continuing to moderate, albeit at a slightly slower pace than in previous months. After two consecutive month-on-month declines, prices in this group remained unchanged in August. The contribution of energy remains negative, despite the relatively large monthly increase in petroleum product prices (diesel prices rose by 5.1% and petrol prices by 4.5%). The relatively modest year-on-year growth of durable goods prices (1.8%) continues to weaken gradually, with growth in semi-durable goods (6.2%) also slowing slightly against the backdrop of a sharper seasonal price drop in the clothing and footwear group. Services price growth also slowed slightly, but remains high at 8%. Prices for goods and services in the health group declined slightly month-on-month in August, following relatively strong increases in previous months, but were still 11% higher than in August last year.