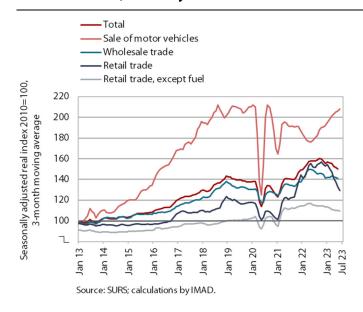

### Turnover in trade, June-July 2023

In most trade sectors, real turnover continued to fall in the second quarter; only in the sale of motor vehicles did it remain higher year-on-year. Turnover in the sale of motor vehicles, which has been increasing in current terms since the second half of last year, rose by 13% year-on-year. In the other two sectors, namely wholesale and retail trade (excluding automotive fuel), turnover continued to decline and was also lower year-on-year (by 6% and 5% respectively). Turnover in retail sale of food, beverages and tobacco fell by 4% and in the sale of non-food products by 6%. Among non-food products, the largest year-on-year decline, was seen in the sale of durable and certain semi-durable goods, as was the case also in the first quarter.1 According to preliminary SURS data, turnover in July was still lower year-on-year in retail trade and higher in the sale of motor vehicles.

<sup>&</sup>lt;sup>1</sup> Sales of furniture and domestic appliances fell by 13%, and sales of computers and telecommunication equipment and books and sports equipment by 18%.