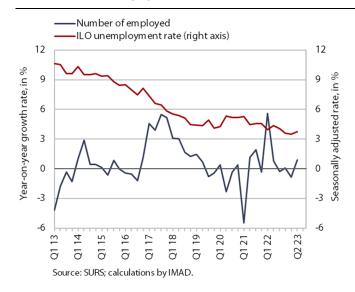

# Active and inactive population, Q2 2023

According to the survey data, unemployment fell year-on-year in the second quarter of this year, while the number of persons in employment increased. According to original data, 37 thousand persons were unemployed, which is 15.9% less than in the second quarter of last year. The survey unemployment rate (3.6%, original data) fell by 0.6 p.p. year-on-year. The number of persons in employment was 0.9% higher than in the same period last year, with an increase in the number of self-employed persons and unpaid family workers and a year-on-year decrease in the number of employed persons.