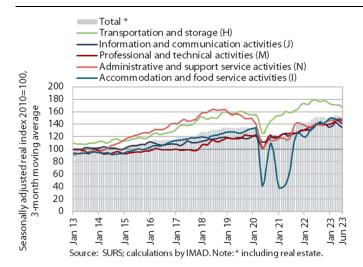

## **Turnover in market services, June 2023**

Real turnover in market services declined in most activities in the second quarter. After guite strong growth in the first quarter, total turnover fell by 2.4% in current terms. The decline in turnover deepened in transportation and storage, with the sharpest declines in airport and harbour freight transport. After high growth in the past, the largest decline was in information and communication activities, mainly due to a drop in turnover from computer services on the domestic market, while telecommunication services have been stagnant at 2019 levels for a long time. Professional and technical activities also saw a decline in turnover, due to a decline in all services except architectural and engineering services. Following an increase in previous quarters, the smallest decline in turnover was recorded in accommodation and food service activities. The only sector where turnover continued to grow were administrative and support service activities, where turnover declined only in travel agencies at the beginning of the summer. Year-on-year, total turnover fell by 1.2% in real terms in the second quarter. Broken down by activities, turnover in transportation and storage and information and communications was lower than last year. It remained below the pre-epidemic level (Q2 2019) in administrative and support service activities (by 5%), the most in employment services (by 24%).