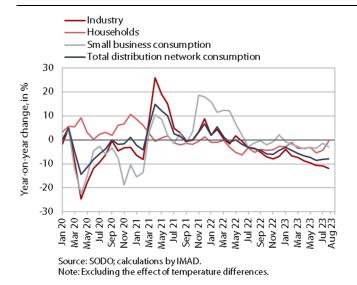

## Electricity consumption by consumption group, August 2023

In August, electricity consumption in the distribution network was lower year-on-year in all consumption groups. Industrial consumption fell by 12% year-on-year, slightly more than in the previous months. The decline deepened also due to the floods and their impact on the production processes of some companies. The year-on-year decline in consumption was also somewhat more pronounced among small business consumers¹ (2.8%). For households, the year-on-year decline (0.5%) was lower than in previous months, which could also be related to higher electricity consumption due to the drying of properties after the floods.

<sup>&</sup>lt;sup>1</sup> In this consumption group, consumption is most frequently measured in shops and service activities. This group also includes warehouses, agricultural activity, etc. and large manufacturing plants that do not consume significant amounts of electricity at some measurement points.