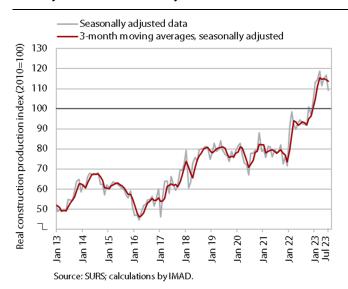

#### **Activity in construction, July 2023**

According to data on the value of construction work put in place, construction activity fell in July although it remained significantly higher than last year. After high growth in the value of construction work at the beginning of the year, activity fluctuated around the level reached in the following months. In the first seven months of this year, it was 23% higher year-on-year. In this comparison, activity was higher in all three segments covered by the statistics: most markedly in specialised construction (up 38%), followed by civil engineering and building construction (up 20% and 17% respectively).

Some other data, however, point to much lower growth in construction activity. According to VAT data, the activity of construction companies in the first seven months was 11% higher than last year. Based on data on the value of construction put in place, the difference in the growth of this activity was 12 p.p.