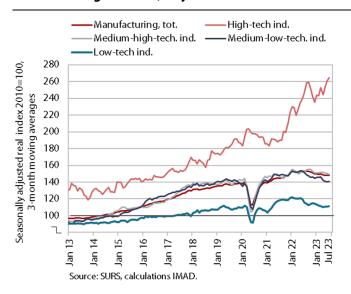

## Manufacturing activities, July 2023

declining in the second quarter, manufacturing output also contracted in July. In recent months, the decline has been more pronounced in medium-low-technology industries, which are more energy-intensive and mainly produce intermediate goods, mostly for export. The decline in the production in medium-high and low technology industries also continued in July. After rising in previous months, production in hightechnology industries also declined. Compared to the first seven months of last year, production was 2.4% lower than a year ago. In all more technologyindustries (manufacture pharmaceuticals and ICT equipment, manufacture of electrical equipment, manufacture of machinery and equipment n.e.c., and manufacture of motor vehicles and other transport equipment) it was higher than a year ago, with the exception of the energy-intensive chemical industry, where the year-on-year decline was the largest (-22.9%). The second largest decline was recorded in the paper industry (-17.5%), which is also energy-intensive, and production was also lower than a year ago in most other, less technologyintensive industries.