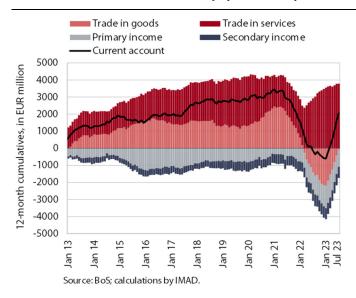

### Current account of the balance of payments, July 2023

The current account surplus increased further in July. In the last 12 months it amounted to EUR 2.1 billion, compared to a deficit of EUR 151.9 million in the previous 12-month period. The main contributor to this change was the goods trade balance (the annual trade deficit has been declining since February this year), as imports of goods declined amid weak export growth. The surplus in trade in services also increased, especially in trade in travel and transportation services, but also in trade in other services – especially construction services, but also in higher value-added services (telecommunications, computer and information services, research and development services, and financial services). The primary income deficit was higher year-on-year mainly because the income of foreign workers in Slovenia increased more than that of Slovenian workers abroad. Net outflows of income from equity capital (dividends and profits) were also higher.