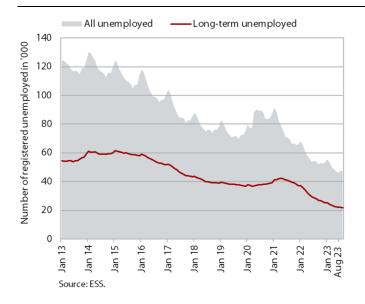

#### Number of registered unemployed, August 2023

According to the seasonally adjusted data, the monthly decline in the number of registered unemployed was similar in August (-0.6%) as in the previous two months. According to original data, 47,383 people were unemployed at the end of August, 0.2% more than at the end of July, which mainly reflects seasonal fluctuations. Unemployment was down 12.1% year-on-year. Amid severe labour shortages, the number of long-term unemployed fell by 22.5% year-on-year at the end of August.