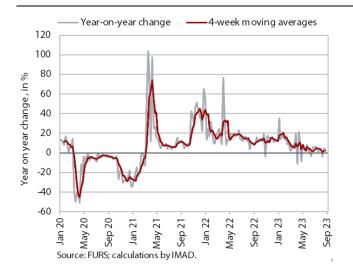

#### Value of fiscally verified invoices – in nominal terms, 20 August–2 September 2023

The nominal value of fiscally verified invoices between 20 August and 2 September 2023 was **4% higher year-on-year.** The value increased after weakening in the previous 14-day period (which was probably also related to lower sales following the floods that hit Slovenia in the beginning of August). After falling year-on-year in the previous 14-day period, the value in trade was 4% higher year-onyear. Turnover in retail trade, which accounted for almost half of the total value of fiscally verified invoices, increased by 4% year-on-year; turnover in the sale of motor vehicle increased by a 12%, while turnover in wholesale trade fell by 2%. Turnover growth strengthened in accommodation and food service activities (from 3% to 9%) and in certain creative, arts, entertainment, and sports services and betting and gambling (total growth in other service activities<sup>2</sup> was 17%, compared to 4% in the previous period).