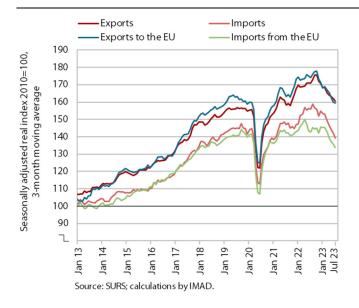

## Trade in goods - in real terms, July 2023

Trade in goods1 continued to decline in July and was significantly lower than a year ago. The decline in real exports of goods in July was mainly due to a fall in exports to non-EU countries. Exports to EU Member States increased slightly, but still remained well below the average of previous quarters (seasonally adjusted). The decline in real imports of goods also continued, reaching the lowest level since mid-2020 in July. Compared to the same period last year, trade in goods was significantly lower in the first seven months of this year (exports by 4.9% and imports by 7.5%). Weak economic activity in Slovenia's main trading partners continued to weigh on sentiment and expectations in exportoriented activities, as expectations for export orders remained very low in August.