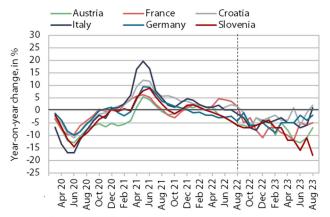

## **Electricity consumption, August 2023**

Source: ENTSO-E and Bruegel.org. Notes: Only consumption on working days (between 8.00 and 18.00) is considered. The percentages are adjusted for temperature differences. 3-month moving averages are shown until August 2022.

**Electricity consumption was 18% lower year-on-year in August.** The severe weather with floods that hit Slovenia at the beginning of August partly contributed to a stronger decline than in previous months. We estimate that lower industrial consumption, especially in the energy-intensive part of industry, continues to have a major impact on the year-on-year decline. Among Slovenia's main trading partners, lower consumption compared to August 2022 was recorded by Austria (-7%), France (-5%) and Germany (-2%), while consumption was higher in Croatia (2%) and Italy (1%).