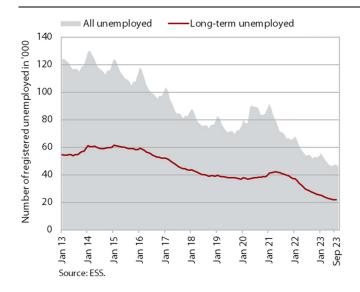

#### Number of registered unemployed persons, September 2023

According to the seasonally adjusted data, the monthly decline in the number of registered unemployed was slightly higher in September (-0.8%) than in the previous three months. According to original data, 45,999 people were unemployed at the end of September, 2.9% less than at the end of August. Unemployment was down 11.6% year-on-year. Amid severe labour shortages, the number of long-term unemployed (more than 1 year) fell by 21.0% year-on-year at the end of September.