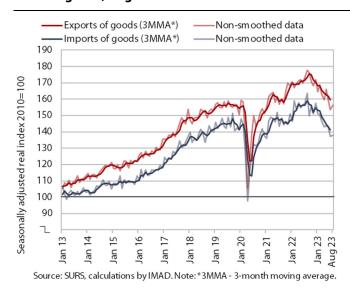

### Trade in goods, August 2023

The year-on-year decline in trade in goods<sup>2</sup> deepened in August. After months of contraction, real exports and imports of goods rose slightly in August, mainly due to higher trade with EU Member States (seasonally adjusted). However, their year-on-year decline intensified; trade in goods thus fell to pre-2020 levels. In the first eight months of this year, exports fell by 6.1% year-on-year (by 5.7% to EU Member States) and imports by 8% year-on-year (by 6.3% from EU Member States). Weak economic activity in Slovenia's main trading partners continued to weigh on sentiment and expectations in export-oriented activities, as expectations for exports in manufacturing fell further in September, reaching the lowest level since May 2020.

 $<sup>^{2}</sup>$  Total exports and imports adjusted for the estimate of goods processing in connection with the trade in pharmaceutical products with Switzerland.