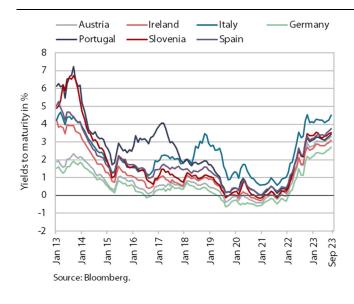

#### Government bonds, Q3 2023

Yields to maturity of euro area government bonds rose slightly in the third quarter of this year amid ECB's continued restrictive monetary policy. In this period, the yield to maturity of the Slovenian government bond increased by 17 basis points, to 3.45%. The spread to the German bond fell again slightly quarter-on-quarter, to 85 basis points.