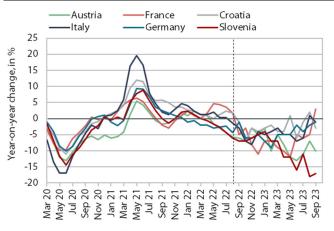

#### **Electricity consumption, September 2023**

Source: ENTSO-E and Bruegel.org.
Notes: Only consumption on working days (between 8.00 and 18.00) is considered. The percentages are adjusted for temperature differences.
3-month moving averages are shown until August 2022.

Electricity consumption was 17% lower year-on-year in September. According to our estimate, this was mainly due to lower industrial consumption. The decrease in electricity consumption could also be partly due to the floods in August, which resulted in some residential and manufacturing/service units not being yet back in use in September. Among Slovenia's main trading partners, lower consumption compared to September 2022 was recorded by Austria (-10%), Croatia (-3%), Italy (-1%) and Germany (-1%), while consumption was higher in France (3%).