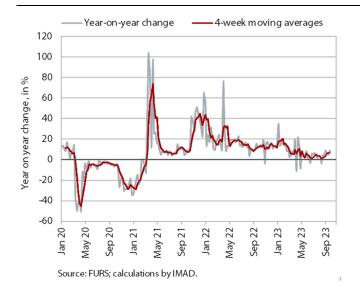

The nominal value of fiscally verified invoices between 17 and 30 September 2023 was 7% higher year-on-year. Turnover growth remained similar to the previous 14-day period, when it picked up strongly and was the highest since the second half of April. Turnover in trade, which accounted for almost 80% of the total value of fiscally verified invoices, increased by 5% year-on-year. Turnover in retail trade increased by 2% year-on-year, turnover in the sale of motor vehicles by 25%, and turnover in wholesale trade by 1%. Turnover growth remained high in accommodation and food service activities (16%) and in certain creative, arts, entertainment, and sports services and betting and gambling (total growth in other service activities¹ was 18%).