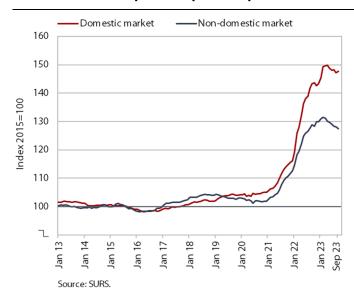

#### Slovenian industrial producer prices, September 2023

Slovenian industrial producer prices continued to fall in September and were only slightly above the level of a year ago. The decrease in September was minimal (0.1%) and was the result of a decline in foreign markets (by 0.3%), while the prices in the domestic market increased by 0.3%, mainly due to price increases in the energy group (2.8%). The yearon-year growth rate, which had been close to 20% at the beginning of the year, slowed further to 1%, the lowest since February 2021. The slowdown in yearon-year growth was still mainly due to developments in the intermediate goods group, where prices were 2.7% lower in September than a year earlier. Amid high base, year-on-year price growth in the energy group is also weakening rapidly (2.5%), after still exceeding 20% in the middle of the year. Price growth in consumer goods is also gradually weakening, at 6.1% year-on-year, while price growth in durable (5.7%) and non-durable goods (6.2%) is slowing. Year-on-year price growth in the capital goods group, which had been stable between 4.2% and 4.5% in the summer months (June-August), fell to 3.7% in September.