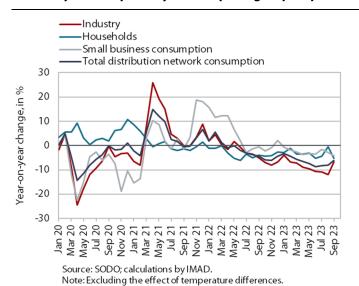

#### Electricity consumption by consumption group, September 2023

In September, electricity consumption in the distribution network was lower year-on-year in all consumption groups. With one less working day, industrial consumption was 6.7% lower year-on-year, a smaller decline than in previous months. The latter may have been influenced by last year's relatively low base, which was the result of weakening economic growth. Household consumption and small businesses consumption<sup>1</sup> were also lower year-on-year in September (by 5.2% and 4.1% respectively).

<sup>&</sup>lt;sup>1</sup> In this consumption group, consumption is most frequently measured in shops and service activities. This group also includes warehouses, agricultural activity, etc., and large manufacturing plants that do not consume significant amounts of electricity at some measurement points.