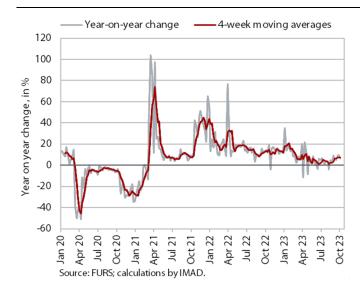

#### Value of fiscally verified invoices, in nominal terms, 1-14 October 2023

The nominal value of fiscally verified invoices between 1 and 14 October 2023 was 8% higher year-on-year. Year-on-year turnover growth, which was similar to the previous two 14-day periods, remained the highest since the second half of April. Turnover in trade, which accounted for more than three-quarters of the total value of fiscally verified invoices, increased by 7% year-on-year in the first half of October (by 6% in retail trade, by 15% in the sale of motor vehicles and by 5% in wholesale trade). Turnover growth further accelerated slightly in accommodation and food service activities (to 20%) and in certain creative, arts, entertainment, and sports services and betting and gambling (total growth in other service activities 4 was 26%).