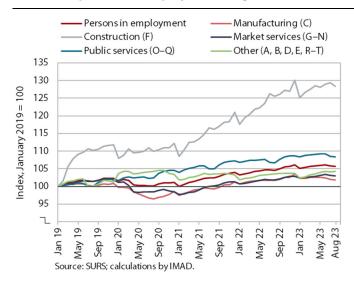

### Number of persons in employment, August 2023

Year-on-year growth in the number of persons in employment was lower in August than in the previous months (1%). This was mainly due to a slowdown in year-on-year growth in construction and also manufacturing. The strongest growth was in information and communication. With the number of Slovenians employment declining, employment of foreigners has contributed exclusively to the overall year-on-year growth in the number of persons in employment in August. Their share among all persons in employment was 14.6% in August, 1 p.p. higher than a year earlier. Activities with the largest share of foreigners are construction (48%), transportation and storage (33%) and administrative and support service activities (27%).