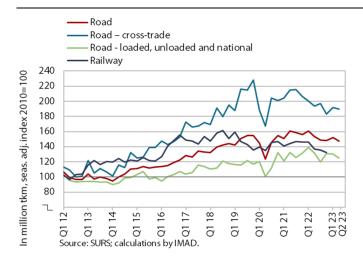

# The volume of road and rail freight transport decreased again in the second guarter of 2023.

After a one-off increase in the previous quarter, the volume of road transport performed by Slovenian vehicles fell again slightly, by 4% year-on-year. It was one tenth higher compared to the second quarter of 2019 (cross-trade was 7% higher, while other road traffic performed at least partially on Slovenian territory was 12% higher). The share of cross-trade in total transport, which was above 50% before the epidemic, remained low in the second quarter of this year, at about 45%.2 Rail freight transport, already declining before the epidemic, was 10% lower yearon-year in the second quarter and the lowest in 7 years. The recent decline in both road and rail freight transport is mainly related to the slowdown in the growth of overall economic activity. Other obstacles to higher rail transport volumes are the frequent line closures for maintenance and investment work.3

<sup>2</sup> The share of foreign vehicle traffic on Slovenian motorways (measured in kilometres driven), which decreased during the pandemic, was only

<sup>&</sup>lt;sup>2</sup> The share of foreign vehicle traffic on Slovenian motorways (measured in kilometres driven), which decreased during the pandemic, was only slightly lower in Q2 2023 than in the same period of 2019 (by 0.7 p.p.), according to DARS data.

<sup>&</sup>lt;sup>3</sup> According to the Annual Report of Slovenian Railways for 2022.