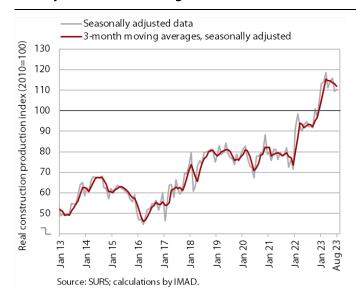

### **Activity in construction, August 2023**

According to data on the value of construction work put in place, construction activity increased in August and remained significantly higher than last year. After high growth in the value of construction work at the beginning of the year, activity fluctuated around the level reached in the following months. In the first eight months, it was on average 22% higher than the same period last year. In this comparison, activity was higher in all three segments covered by the statistics: most markedly in specialised construction (up 36%), followed by civil engineering and building construction (up 20% and 16% respectively).

Some other data, however, point to much lower growth in construction activity. Data on the value of industrial production in two activities traditionally strongly linked to construction do not point to such high growth. Production in other mining and quarrying was 4% lower in the first eight months of the year, while it was 11% lower in the manufacture of other non-metallic mineral products.