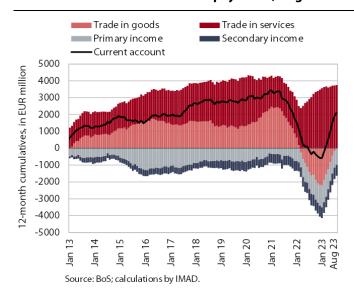

### Current account of the balance of payments, August 2023

The current account turned into a surplus again in August. In the last 12 months it amounted to EUR 2.1 billion, compared to a deficit of EUR 356.1 million in the previous 12-month period. The main contributor to this change was the goods trade balance, as imports of goods declined while exports of goods stagnated. The surplus in services also continued to grow, especially in trade in transport and travel services. Primary and secondary income also contributed to the improvement of the current account balance. The primary income deficit decreased year-on-year, mainly due to higher subsidies from the EU budget for the agricultural and fisheries policies. Payments to the EU budget from customs duties were also lower. The lower secondary income deficit was arising from lower net outflows of private sector transfers.