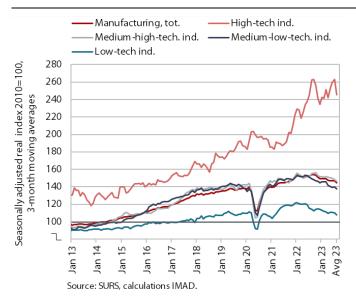

### Production volume in manufacturing, August 2023

Manufacturing output further contracted in August. After a decline in the second quarter, output in less technology-intensive industries and mediumhigh technology industries continued to fall on average in July and August. After growth in the first half of the year, output in high-technology industries also declined in the summer months, with output in the first eight months higher than a year earlier, while it was lower in all other industry groups. On average, total manufacturing output in the first eight months was 3.5% lower year-on-year. The year-on-year decline was more pronounced in the more energy-intensive industries, with the largest drop (by almost one quarter) in the chemical industry.

Companies do not expect production activity to pick up until the end of the year, which is attributed to insufficient (mainly foreign) demand and an uncertain economic situation.