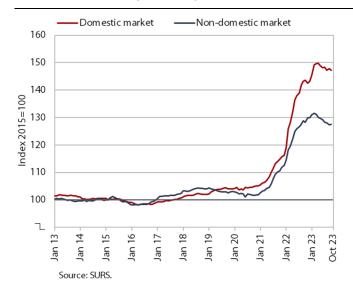

#### Slovenian industrial producer prices, October 2023

Slovenian industrial producer prices continued to fall in October, with year-on-year growth slowing to 0.9%. The downward momentum of prices, which have been falling month-on-month since April, has weakened in recent months. In October, they fell by 0.1% for the second month in a row. Prices on the domestic market fell (by 0.3%), while prices on foreign markets increased slightly (by 0.1%). Although the latter prices rose in current terms, they were 0.7% lower year-on-year (they were still 14.3% higher at the beginning of the year), while on the domestic market they were 2.5% higher year-on-year (they were 22.1% higher at the beginning of the year). Of all industrial groups, only intermediate goods prices were down year-on-year in October (-2.9%). Despite the slowdown, the growth of consumer goods prices remained relatively high year-on-year (5.7%), while price growth for energy and capital goods was slightly below 4%.