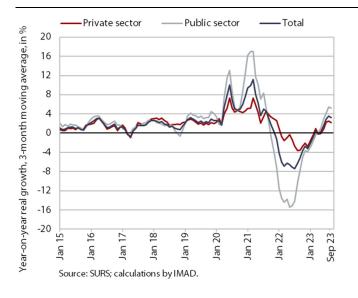

### Average gross wage per employee, September 2023

Year-on-year real growth in average gross wage slowed significantly in September amid higher inflation (1.8%). In the private sector, real growth was 0.8% year-on-year. It was highest in administrative and support service activities, which (along with construction and accommodation and food service activities) are among the activities facing the greatest labour shortages. In the public sector, the average gross wage rose by 3.8% year-on-year in real terms. Growth was more pronounced than in the private sector due to the wage increases agreed last year (the first of which took place in October). Average gross wage growth in September (9.5%) was slightly lower year-on-year in nominal terms than in the previous three months (10.2% in the June-August period). It was 8.4% in the private sector and 11.5% in the public sector. In the first nine months, the average year-on-year gross wage growth was 1.8% (1.4% in the private sector and 2.6% in the public sector).