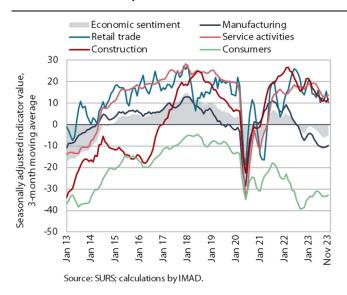

### **Economic sentiment, November 2023**

The economic sentiment indicator rose slightly month-on-month in November, while it was still down year-on-year. Compared to the previous month, confidence was significantly higher in manufacturing, where the indicators for expected production and stock of finished products improved, and in construction. Confidence was also higher among consumers, who were more optimistic about the country's future economic situation. However, confidence in retail trade and in services was lower. Compared to last November, confidence was significantly lower in all activities, while it was noticeably higher among consumers. Here, all components of the indicator improved, especially expectations regarding the financial situation of households.