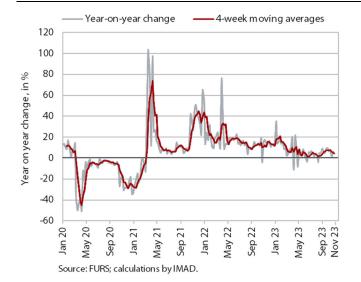

Value of fiscally verified invoices, in nominal terms, 29 October-11 November 2023

The nominal value of fiscally verified invoices between 29 October and 11 November 2023 was 5% higher year-on-year. The year-on-year turnover growth in the last two 14-day periods fluctuated significantly partly due to the difference in the timing of the last working day before the holidays this year and last year (Monday, 30 October this year). Growth of turnover in trade, which accounted for almost 80% of the total value of fiscally verified invoices, rose again, to 7%, after halving in the previous 14-day period. Year-on-year turnover growth slowed in accommodation and food service activities and certain creative, arts, entertainment, and sports services and betting and gambling (overall growth in accommodation and food service activities and in other service activities<sup>1</sup> fell from 5% to 3%).