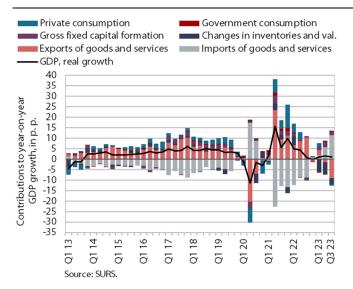

Gross domestic product, Q3 2023

In the third quarter of 2023, real gross domestic product (GDP) fell by 0.2% quarter-on-quarter, while it increased by 1.1% year-on-year (not seasonally adjusted). Year-on-year growth was driven by construction investment and government consumption and by some service activities. After household consumption had risen in the first half of the year, it fell year-on-year. International trade, particularly in goods, also declined year-on-year. The decline in imports was stronger than that in exports, as the latter was affected by the continued year-onyear fall in domestic consumption. The contribution of the external trade balance of goods and services was thus again highly positive, at 2.4 p.p. Value added in the predominantly export-oriented manufacturing activities remained unchanged yearon-year.