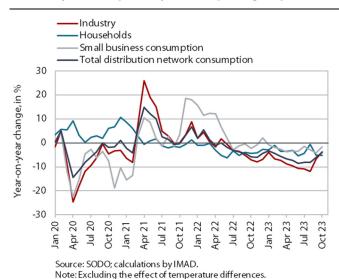

## Electricity consumption by consumption group, October 2023

Electricity consumption in the distribution network was lower year-on-year in October, but the decline was less pronounced than in previous months. Industrial consumption recorded a small year-on-year decline (3.7%), which was also due to one more working day this year and last year's relatively low base. Household consumption fell by 5.1% year-on-year in October, while small business consumption<sup>2</sup> fell by 1.7% year-on-year.

<sup>2</sup> In this consumption group, consumption is most frequently measured in shops and service activities. This group also includes warehouses, agricultural activity, etc. and large manufacturing plants that do not consume significant amounts of electricity at some measurement points.