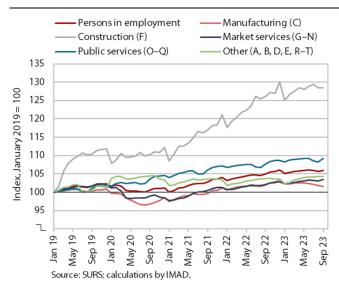

## Number of persons in employment, September 2023

Year-on-year growth in the number of persons in employment (0.9%) continued to slow in September. This was mainly due to a slowdown in year-on-year growth in construction and a decline in manufacturing. Growth was strongest in information and communication. With the number of Slovenians in employment declining slightly year-on-year, an increase in the number of foreign citizens in employment contributed to the overall year-on-year growth in the number of persons in employment in September. Their share among all persons in employment was 14.6% in September, 0.9 p.p. higher than a year earlier. Activities with the largest share of foreigners are construction (48%), transportation and storage (33%) and administrative and support service activities (27%).