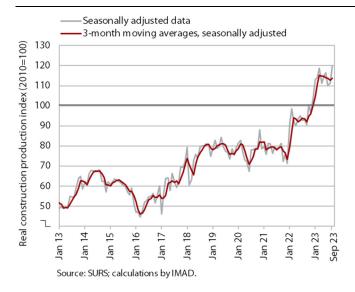

<sup>&</sup>lt;sup>1</sup> Activities R, S and T according to NACE classification.

According to data on the value of construction work put in place, construction activity increased in September and remained significantly higher than last year. After a sharp rise at the beginning of the year, activity fluctuated around the high level reached in the following months before rising further in September as a result of the post-flood recovery. Compared with the same period last year, the value of construction put in place rose by 23% in the third quarter. Activity in specialised construction and civil engineering increased by 27% and activity in building construction increased by 13%.

However, some other data suggest significantly lower growth in construction activity. According to VAT data, activity of construction companies in the third quarter increased by 11% year-on-year. Based on data on the value of construction put in place, the difference in the growth of activity was 12 p.p.