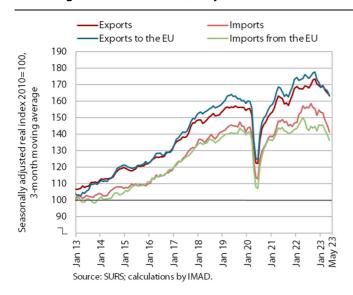

#### Trade in goods - in real terms, May 2023

Trade in goods<sup>1</sup> continued to decline in May and remained lower year-on-year; sentiment in export-oriented activities is low. Real imports of goods continued to decline in May, with imports of intermediate goods and consumer goods (seasonally adjusted) in particular declining significantly in recent months.<sup>2</sup> Real goods exports increased slightly in May (after several months of decline), mainly due to an increase in exports to non-EU countries (seasonally adjusted). Exports to EU Member States, which account for around 75% of all Slovenian goods exports, remained at a similar level to that in April, while exports to Italy and Austria in particular have been declining since the beginning of the year. Compared to the same period last year, trade in goods (also with EU Member States) was lower in the first five months of the year (exports by 2.5% and imports by 6.8%). The weak economic activity in Slovenia's main trading partners is having a negative impact on sentiment and expectations in export-oriented activities. Thus, expectations for export orders fell in June, to the lowest level since August 2020.

<sup>&</sup>lt;sup>1</sup> Total exports and imports adjusted for the estimate of goods processing in connection with the trade in pharmaceutical products with Switzerland.

<sup>&</sup>lt;sup>2</sup> Detailed data on foreign trade are available until April 2023.