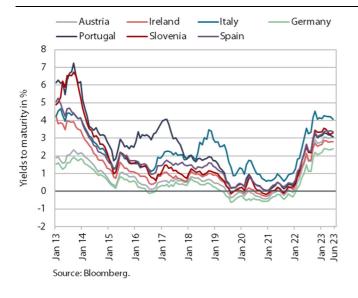

#### Bond, Q2 2023

After rising since the end of 2021, yields to maturity of euro area government bonds fluctuated in the second quarter of this year. The yield to maturity of the Slovenian bond fell to 3.28% in the second quarter (from 3.48% in the first quarter). The spread to the German bond fell quarter-on-quarter for the second time in a row, by 23 basis points (to 91 basis points).