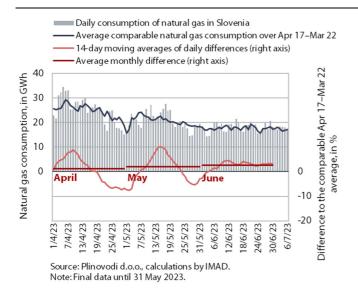

#### Natural gas consumption, June 2023

For the third month in a row, natural gas consumption in June was slightly higher than the comparable average consumption in previous years. The higher consumption in recent months was due to cooler temperatures that extended the heating season (in April), and lower gas market prices compared to the same period last year, which prompted some companies to increase their production (e.g. in the steel industry). Slovenia almost reached the EU target of reducing gas consumption by at least 15% between August last year and March this year (-14%). In the first three months of the extended gas demand reduction period,<sup>3</sup> gas consumption in Slovenia was slightly above the comparable average consumption (by almost 3% in June). According to Eurostat, EU Member States reduced their gas consumption by an average of 13% in April-May (Slovenia increased it by 1%).

<sup>&</sup>lt;sup>3</sup> The new regulation provides for an extended gas demand reduction period from 1 April 2023 to 31 March 2024 and consumption is compared to a reference period from 1 April 2017 to 31 March 2022.