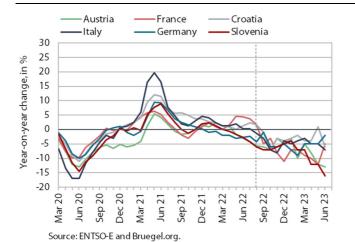

## **Electricity consumption, June 2023**

year in June. According to our estimate, this was mainly due to lower industrial consumption, especially in the energy-intensive part of industry. Household consumption may also have contributed to lower year-on-year consumption as a result of more rational utilisation of energy. Slovenia's main trading partners also recorded a year-on-year decline in consumption in June (Austria by 13%, Italy by 7%, Croatia by 6%, France by 5%, and Germany by 2%).

Electricity consumption was 16% lower year-on-

# Notes: Only consumption on working days (between 8.00 and 18.00) is considered. The percentages are adjusted for temperature differences. 3-month moving averages are shown until August 2022.