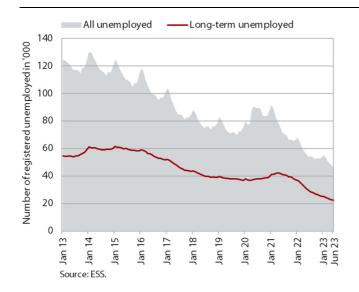

#### Number of registered unemployed persons, June 2023

The number of registered unemployed was at an all-time low in June. According to original data, 46,187 people were unemployed at the end of June, 2.1% fewer than at the end of May and 14.3% fewer than a year earlier. According to seasonally adjusted data, the monthly decrease (-0.7%) was slightly lower than in previous months, but still relatively high. Amid severe labour shortages, the number of long-term unemployed fell by one-quarter year-on-year at the end of June and the number of unemployed people over 50 by 14.5%.