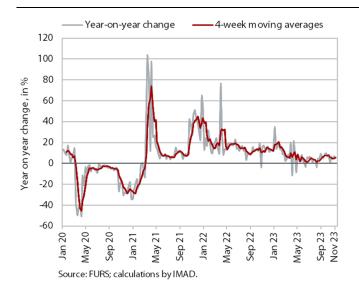

#### Value of fiscally verified invoices, in nominal terms, 12–25 November 2023

The nominal value of fiscally verified invoices between 12 and 25 November 2023 was 6% higher year-on-year. Year-on-year turnover growth in trade (6%) was similar to that seen before the fluctuations in the last two 14-day periods. Turnover in retail trade, which accounted for just over half of the total value of fiscally verified invoices, was up 5% year-on-year and turnover in the sale of motor vehicles was up 17%, while it remained largely unchanged in wholesale trade. Turnover growth in accommodation and food service activities (8% yearon-year) accelerated significantly following a slowdown in the last month, while turnover growth in creative, arts, entertainment, and sports services and betting and gambling remained strong (totalling 18% in other service activities3).

<sup>&</sup>lt;sup>3</sup> Activities R, S and T according to NACE classification.