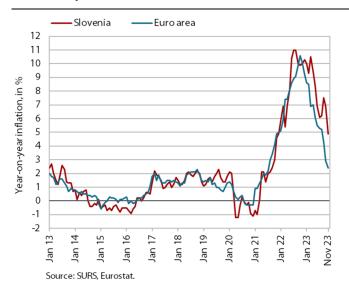

#### Consumer prices, November 2023

Year-on-year growth in consumer prices slowed to 4.9% in November (by 2 p.p.), the lowest level since the end of 2021. This was mainly due to energy prices, whose contribution fell primarily as a result of the government's measure to completely exempt households from paying RES<sup>1</sup> and CHP<sup>2</sup> levies. The price of electricity fell by 18.8% month-on-month and the year-on-year growth rate fell to around 1% (around 24% in October). In November, prices for solid fuels fell further, by around one-quarter year-on-year. In addition to the decline in current terms, prices for petroleum products also fell year-on-year (by around 5% according to our estimate). The slowdown in yearon-year growth in food and non-alcoholic beverages prices is continuing. At 6.2% in November, it was more than two-thirds lower than at the beginning of this year. Year-on-year growth of service prices, which had been running at over 8% since May, fell to 7.4% in November. We believe this is also due to a significant slowdown in price growth in the health sector, which fell by almost a half year-on-year (6.4%) amid a monthly decline (-2.1%) and a high last year's base. Price growth in the restaurants and hotels and leisure and culture groups also slowed slightly.

<sup>&</sup>lt;sup>1</sup> Renewable energy sources.

<sup>&</sup>lt;sup>2</sup> Combined heat and power.