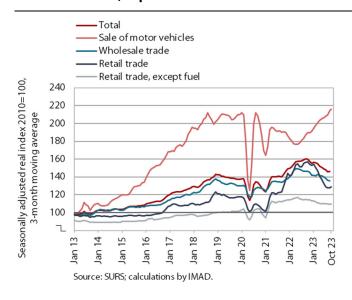

#### **Turnover in trade, September-October 2023**

In most trade sectors, real income continued to fall quarter-on-quarter in the third quarter, with only the sale of motor vehicles showing a year-onyear increase; according to preliminary data, it was higher year-on-year also in sale of non-food products in October. The year-on-year decline in turnover in wholesale trade, which has been on the decline in current terms since the spring, deepened in the third guarter (to -8%). The decline in retail trade (excluding automotive fuels) was slightly less pronounced than in the previous quarters, due to the growth in sales of food, beverages and tobacco products, which nevertheless remained below the previous year's level (-2%). Sales of non-food products, which continued to decline in current terms, was also down year-on-year (by 8%). Only turnover in the sale of motor vehicles, which has increased in current terms since the middle of last year, remained higher year-on-year (by 13%). According to preliminary SURS data, it was also higher year-on-year in October, while turnover in retail trade was similar to the previous year due to growth in the sale of non-food products.