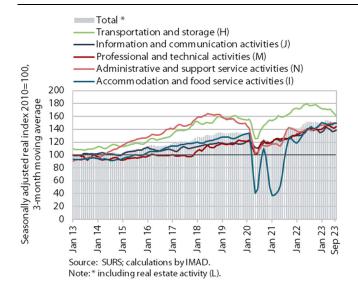

#### **Turnover in market services, September 2023**

# Real turnover rose in the third quarter compared to the second quarter in most market services.

With an increase in the number of overnight stays, it increased in accommodation and food service activities, after falling in the previous quarter. After a sharp decline, it also rose in information and communication, with strong growth in both main (telecommunications sectors and computer services). Turnover also rose in professional and technical services and slightly in administrative and support service activities. In transportation and storage, on the other hand, the decline in turnover that began in the third quarter of last year continued. The largest decline in the third quarter was seen in land transport. Total turnover in market services thus stagnated in current terms, but fell slightly year-onyear (by 0.3%). In the first nine months, it was 1.5% higher year-on-year in real terms, which can be attributed to growth in most activities (with the exception of transportation). It remained below preepidemic levels (compared to the same quarter in 2019) in employment services (by 17%).