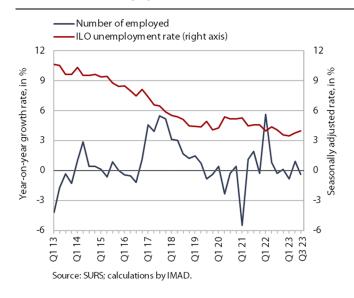

#### Active and inactive population, Q3 2023

According to survey data, unemployment fell year-on-year in the third quarter and the number of persons in employment also fell slightly. According to original data, 40 thousand persons were unemployed, which is 4.8% less than in the third quarter of last year. The survey unemployment rate (3.9%) fell by 0.1 p.p. year-on-year. The number of persons in employment fell slightly year-on-year (by 0.4%) as economic activity cooled. The number of employees in labour relation remained largely unchanged, while the number of student workers and unpaid family workers fell sharply (by 14.6% and 28.6% respectively). The number of self-employed persons increased year-on-year (by 8.6%).