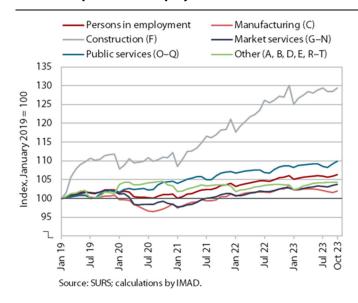

# Year-on-year growth in the number of persons in employment (0.8%) continued to slow in October.

This was mainly due to the decline in the number of persons in employment in manufacturing in October (according to seasonally adjusted data). The overall year-on-year increase in the number of persons in employment is due to a higher number of employed foreign nationals, while the number of employed Slovenian citizens was lower. The share of foreign citizens among all persons in employment was 14.7% in October, 0.9 p.p. higher than a year earlier. Activities with the largest share of foreigners are construction (48%), transportation and storage (33%) and administrative and support service activities (27%).