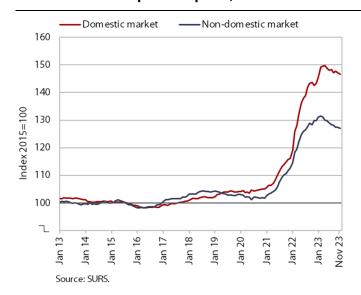

#### Slovenian industrial producer prices, November 2023

Slovenian industrial producer prices continued to fall in November and were only slightly above the level of a year ago. They fell by 0.4% month-onmonth, with a similar fall in prices on the domestic and foreign markets. The year-on-year growth rate, which had been close to 20% at the beginning of the year, moderated further to 0.3%, the lowest since December 2020. The slowdown in year-on-year growth was still mainly due to developments in the intermediate goods group, where prices were 3.7% lower in November than a year earlier. In most other groups, with the exception of energy, the year-onyear price increase is gradually weakening. Although energy prices fell by 4.3% month-on-month, they were 7.1% higher year-on-year due to a lower base, and this is the highest increase of all product groups. However, the year-on-year price increase for capital and consumer goods continued to weaken gradually and was slightly below 4%.