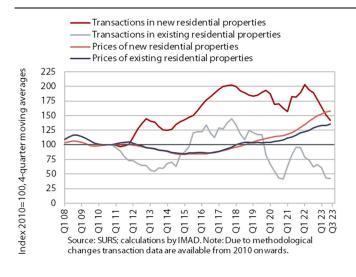

#### Real estate, Q3 2023

In the third quarter, the growth of dwelling prices weakened further amid the further decline in the total number of transactions. Prices rose by 0.7% compared to the second quarter<sup>1</sup> and by 5.7% compared to the third quarter of 2022.2 Quarter-onquarter growth was driven by relatively strong price growth in newly built dwellings (11.5%), with the number of sales rising to 4% of total transactions in the third quarter. However, for the first time since the last quarter of 2019, prices of existing dwellings fell in current terms (by 0.2%); the number of sales also continued to decline. A total of 2,397 dwellings were sold. This is a drop of more than one-fifth compared to the third quarter of last year and the lowest level since the second quarter of 2020, when the number of transactions was severely affected by business restrictions due to the outbreak of the epidemic.

<sup>&</sup>lt;sup>1</sup> This was significantly less than in the first half of the year (1.7% on average over the two quarters) and the quarterly average in 2022 (2.8%).

<sup>&</sup>lt;sup>2</sup> After average growth of 11.5% in 2021 and 14.8% in 2022.