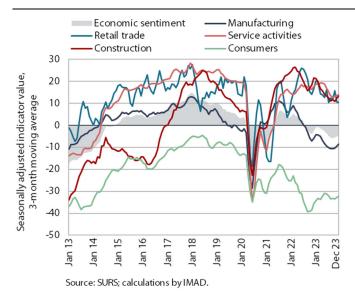

### **Economic sentiment, December 2023**

economic sentiment indicator further increased month-on-month in December, while it was still down year-on-year. Compared to the previous month, confidence was higher in retail slightly also in construction, manufacturing and among consumers, while it remained unchanged in services . Compared to December 2022, confidence was lower in all activities, with the exception of consumers, where it remained unchanged (last year it had fallen significantly due to lower purchasing power as a result of rising prices). On average in 2023, it was slightly higher year-on-year only among consumers, where it was still the most below the long-term average in December. Confidence in manufacturing was also significantly below the long term average. Confidence in retail trade and services averaged slightly above the long-term average in 2023, while confidence in construction was already well above it.