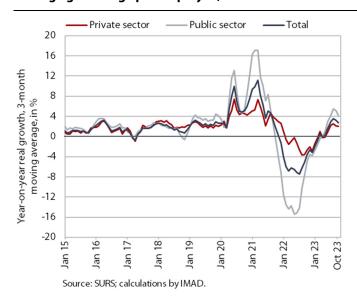

#### Average gross wage per employee, October 2023

The average wage growth in October (2.2%) was slightly higher in real terms than in the previous month (1.8%). It stood at 2.3% in the private sector. It was highest in administrative and support service activities, which (along with construction and accommodation and food service activities) are among the activities facing the greatest labour shortages. In the public sector, it was 1.9% year-onyear in real terms, lower than in previous months. Growth was lower mainly due to the agreement on wage increases (the first of which took place in October 2022). Nominal year-on-year growth in the average gross wage in October was slightly lower than in previous months at 9.2%. Growth in the private sector was 9.4% and in the public sector 8.9%. In the first ten months, the average year-on-year gross wage growth was 1.8% in real terms (1.4% in the private sector and 2.5% in the public sector). Year-on-year nominal growth in the same period was 10% (9.6% in the private sector and 10.8% in the public sector).