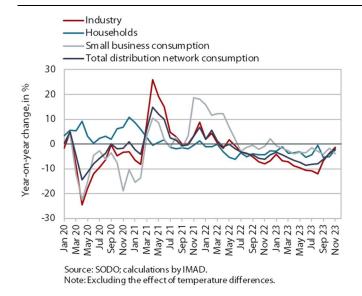

#### Electricity consumption by consumption group, November 2023

Electricity consumption in the distribution network in November was lower again year-on-year, but fell less sharply than in previous months. Industrial consumption recorded a small year-on-year decline (1.2%), which was partly due to a relatively low last year's base, most likely related to the slowdown in economic activity and high electricity prices. Household consumption fell by 2.3% year-on-year in November, while small business consumption fell by 3.9% year-on-year.