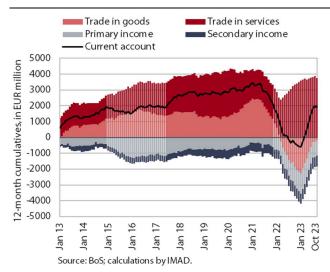

## Current account of the balance of payments, October 2023

The current account recorded a surplus again in October. In the last twelve months, it totalled EUR 2.2 billion (3.4% of estimated GDP), compared to EUR 360.3 million in the same period last year. The significantly higher surplus in the last 12 months was mainly attributable to the goods trade balance, as imports of goods fell more sharply than exports. The surplus in trade in services further increased, especially in trade in transportation services, but also in trade in other services - especially construction services, and partly in certain knowledge-based services (telecommunications, computer information services, financial services and research and development services). The primary income deficit was lower year-on-year, mainly due to lower net outflows from equity income (dividends and profits) and higher receipts from subsidies for agricultural and fisheries policy. The higher deficit in secondary income resulted from GNI- and VAT-based payments into the EU budget and lower receipts from the EU budget due to ongoing international cooperation.