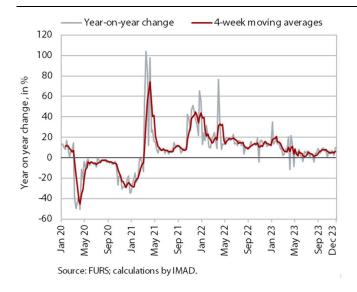

### Value of fiscally verified invoices, in nominal terms, 26 November-9 December 2023

The nominal value of fiscally verified invoices between 26 November and 9 December 2023 was 6% higher year-on-year. Year-on-year turnover growth remained similar to the previous periods of the last quarter and was higher than in the second (5%) and third quarters (4%). Turnover in trade, which accounted for almost 80% of the total value of fiscally verified invoices, increased by 5% year-on-year. Year-on-year turnover growth in accommodation and food service activities and certain creative, arts, entertainment, and sports services and betting and gambling was similar to the previous 14-day period (overall growth in accommodation and food service activities and in other service activities² was 12%).