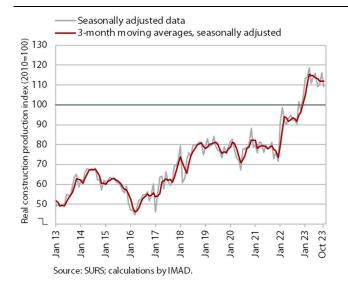

#### **Activity in construction, October 2023**

According to data on the value of construction work put in place, construction activity fell in October, although it was higher year-on-year. After high growth in the value of construction work at the beginning of the year, activity fluctuated around the level reached in the following months. The total value of construction put in place was 21% higher in the first ten months than in the same period last year. In this comparison, activity was higher in all three segments covered by the statistics: in specialised construction by 34%, in civil engineering by 21% and in building construction by 12%.

Some other data, however, point to much lower growth in construction activity. According to VAT data, the activity of construction companies in the first ten months was 11% higher than last year. Based on data on the value of construction put in place, the difference in the growth of this activity was 10 p.p.