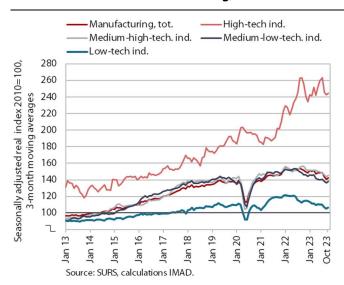

#### **Production volume in manufacturing, October 2023**

# After manufacturing production had increased in September, it continued to rise slightly in October and was roughly at the same level as a year ago. Low- and medium-technology industries recorded further month-on-month growth, while production in high-technology industries declined. Amid strong monthly fluctuations, production in both hightechnology industries (pharmaceutical industry and manufacture of ICT equipment) was higher year-onyear in the first ten months. Other industries were mostly down year-on-year (with the exception of manufacture of machinery and equipment, repair and installation, manufacture of leather, and manufacture of food products). The sharpest declines were seen in the energy-intensive chemical and paper industries (down by more than 20%) and in the manufacture of non-metallic mineral products and manufacture of basic metals (down by around 10%). Production in some low-technology industries (manufacture of textiles, wood-processing and furniture industries) was also significantly lower than a year ago. Manufacturing output in the first ten months was 3.4% lower year-on-year.