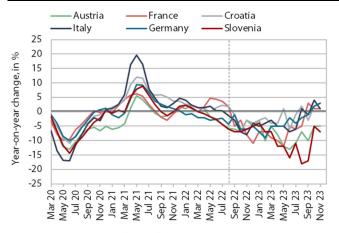

#### **Electricity consumption, November 2023**

Source: ENTSO-E and Bruegel.org. Notes: Only consumption on working days (between 8.00 and 18.00) is considered. The percentages are adjusted for temperature differences. 3-month moving averages are shown until August 2022.

**Electricity consumption was 7% lower year-on-year in November.** The year-on-year decline was lower than in previous months, partly due to the resumption of part of the production at SIJ Acroni following the repair of the rolling frame's main engine at the hot rolling mill. Among Slovenia's main trading partners, lower consumption compared to November 2022 was recorded by Austria (-5%), while consumption in other trading partners was higher year-on-year, in France and Italy by 1%, and in Croatia and Germany by 3%.