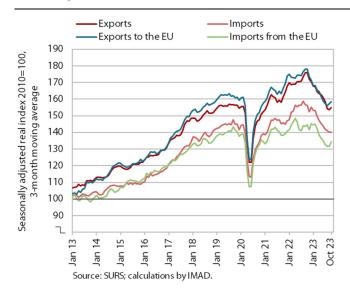

## Trade in goods, October 2023

Real exports and imports of goods in October were similar to the previous month, while the year-on-year decline was slightly pronounced.1 The data on goods exports and imports over the last two months indicate that the trend of a monthly decline in goods trade (seasonally adjusted) came to an end. According to the detailed data,2 this was mainly due to the slowdown in the decline in trade in intermediate goods. In the first ten months, total goods exports was 7.4% lower year-onyear and imports was 7.6% lower. The decline in exports was more pronounced in the EU countries (EU -8.6%, non-EU -2.9%), while the decline in imports was more pronounced in the non-EU countries (EU -5.5%, non-EU -13.3%). Sentiment in export-oriented activities improved slightly in November for the second month in a row, but was still much weaker than at the beginning of the year. Export orders are much lower than at the beginning of the year, which is mainly due to weak activity in Slovenia's most important trading partners.

<sup>&</sup>lt;sup>1</sup> According to the external trade statistics by SURS. Deflation and seasonal adjustment by IMAD. Total exports and imports adjusted for the estimate of goods processing in connection with the trade in pharmaceutical products with Switzerland.

<sup>&</sup>lt;sup>2</sup> Detailed data by sections of SITC are available until September 2023.