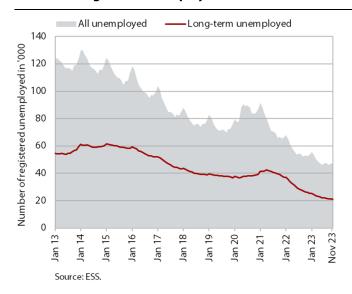

#### Number of registered unemployed, November 2023

According to the seasonally adjusted data, the monthly decline in the number of registered unemployed in November (0.8%) was similar to previous months, but lower than at the beginning of the year. According to original data, 47,175 people were unemployed at the end of November, 0.1% less than at the end of October. Unemployment was down 10.2% year-on-year. Amid labour shortages, the number of long-term unemployed (more than 1 year) was almost one-fifth lower year-on-year at the end of November.