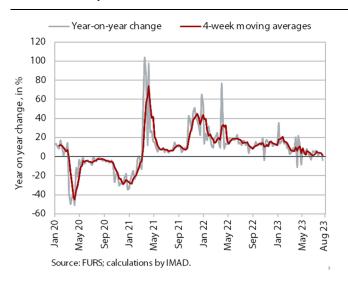

#### Slovenian industrial producer prices, July 2023

The monthly decline in Slovenian industrial producer prices continued in July. Compared to June, prices fell by 0.2%. They fell by 0.6% on foreign markets, while on the domestic market they rose by 0.2%. The year-on-year growth rate weakened further to 4.1%. Prices on the domestic market increased by 6.2% year-on-year and prices on foreign markets by 1.4%. Broken down by product group, the strongest year-on-year price increase was still in the energy group (by 17.2%), and there was also a relatively strong increase in the consumer goods group (by 9% for durable goods and by 7.3% for non-durable goods). The prices of capital goods went up by 4.2% year-on-year, while the prices of intermediate goods by only 0.4%.