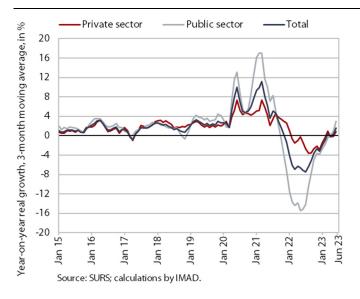

### Average gross wage per employee, June 2023

The average gross wage increased by 2.8% year-on-year in real terms in June. In the private sector, the average gross wage increased by 1.9% year-on-year in real terms. Growth was strongest in administrative and support service activities, which face severe labour shortages. The average gross wage in the public sector increased by 4.4% year-on-year in real terms, mainly due to the last year's agreement on wage increases.<sup>2</sup> Compared to June last year, the average gross wage increased by 9.9% in nominal terms – by 11.6% in the public sector and by 8.9% in the private sector. In the first six months, the average year-on-year gross wage growth was 1% (0.9% in the private sector and 1.2% in the public sector).

<sup>&</sup>lt;sup>2</sup> The agreement provided for a 4.5% wage increase as of October last year and an increase of wages by one salary grade in April this year.