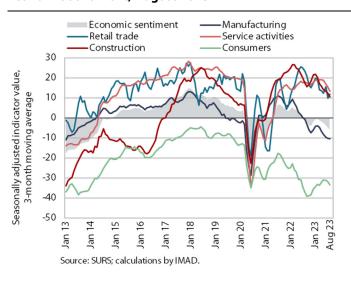

#### Value of fiscally verified invoices – in nominal terms, 6–19 August 2023

The nominal value of fiscally verified invoices between 6 and 19 August 2023 was similar to that in the same period last year. The result was weaker than in the previous 14-day periods, which may be partly related to lower sales after the floods that hit Slovenia in the beginning of August. Turnover in trade, which accounted for 68% of the total value of fiscally verified invoices, was 1% lower year-on-year. Turnover growth further moderated accommodation and food service activities (to 3%) and in certain creative, arts, entertainment, and sports services and betting and gambling (total growth in other service activities was 4%).

-

<sup>&</sup>lt;sup>1</sup> Activities R, S and T according to NACE classification.