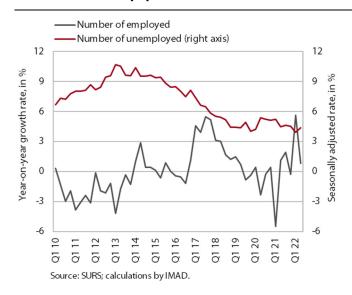

# Active and inactive population, Q2 2022

According to the survey data, the labour market situation in the second quarter remained similar to the first quarter and also the same period last year. According to the original data, about 44 thousand people were unemployed, the same as in the second quarter of last year. The survey unemployment rate decreased by 0.1 p.p. year-on-year, to 4.2%. Despite the already very high level, the year-on-year growth in the number of persons in employment (0.8%) continued in the second quarter. We estimate that growth was mainly influenced by the transition of people from inactivity to employment.