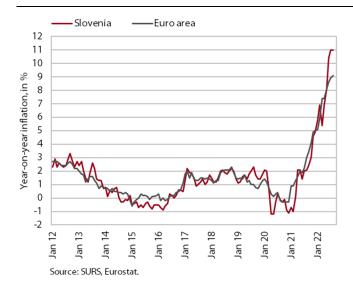

# **Consumer prices, August 2022**

Consumer prices were unchanged on a monthly basis in August, while year-on-year growth remained at 11%. With the monthly decline in oil derivatives prices, the year-on-year increase in energy prices declined slightly, but still exceeded 35%. In recent months, the increase in solid fuel prices, which were two-thirds higher year-on-year, has accelerated significantly. We believe this is to some extent the result of higher demand as households switch to other energy sources and also lower supply due to restrictions on solid fuel exports from some countries. Food prices were 14.1% higher year-on-year and, together with energy, contributed almost three-fifths to overall inflation. The price increase for semi-durable goods remains at about 3%, while the price increase for durable goods declined slightly but is still at about 10%. The yearon-year increase in services prices (5.5%) remained at the levels reached.