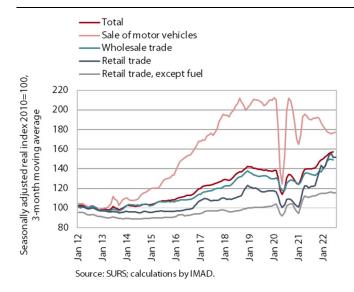

# Turnover in trade, June-July 2022

Turnover, which stagnated in most trade sectors in the second quarter, rose slightly in July according to initial data. With all three main sectors stagnating, year-on-year real growth of turnover in the second quarter remained highest in wholesale trade (10%), which we believe was also due to the continued high growth in the sale of primary products, which had already increased significantly last year according to the annual accounts data. Year-on-year growth of turnover in retail trade excluding automotive fuel weakened (to 4.4%), mainly due to lower growth in the sale of non-food products, and for the second consecutive quarter, the sale of food, beverages and tobacco was lower year-on-year. Among non-food products, sales of furniture and household appliances fell year-on-year for the first time since the end of 2020, and sales via mail order or the internet also declined for the second quarter in a row. Turnover in the sale of motor vehicles remained significantly lower year-on-year (-7.2%), but rose slightly in July compared to June according to preliminary data, as did turnover in food, beverages and non-food products.