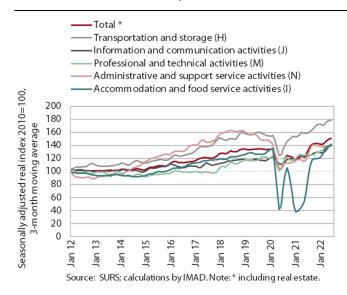

#### **Turnover in market services, June 2022**

Real turnover growth continued in all service sectors in the second quarter. Total real turnover increased by 4.8% in current terms and by 18.9% year-on-year due to a low base in 2021. Turnover in information and communication activities increased in current terms due to high growth in computer services, where favourable trends in domestic and foreign markets continued, while turnover in telecommunications was maintained at the level reached. Turnover in the accommodation and food service activities continued to grow as the number of overnight stays by tourists and spending by the local population further increased, the latter was also boosted by the redemption of vouchers. Growth of turnover in professional and technical activities slowed slightly. After a brief stagnation at the beginning of the year, turnover in transportation and storage rose again, this time with strong growth in land transport. It rose again slightly in other business activities, with growth continuing in employment agencies and accelerating sharply in travel agencies at the beginning of the summer. However, turnover in these two activities still lags significantly behind the pre-epidemic period (Q2 2019) (by 33% in travel agencies and by 27% in employment agencies).