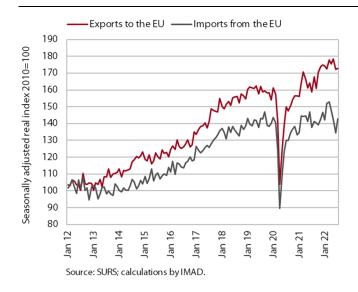

# Trade in goods – real, July 2022

Trade in goods with EU Member States increased slightly at the beginning of the third quarter, but growth was lower than at the beginning of the year; uncertainty remains high. In recent months, trade in goods with EU Member States has increased more slowly than trade with other countries. In our view, this is related to increased uncertainty among our main trading partners in the EU, in particular the slowdown in the growth of activity in manufacturing and rising inflation in these countries. Uncertainty also contributes to the high monthly fluctuations in real imports from EU Member States. In the first seven months of this year, exports to EU Member States increased by 7.2% and imports by 2.2% compared to the same period last year, but year-on-year growth is slowing. Export expectations continued to decline in August.