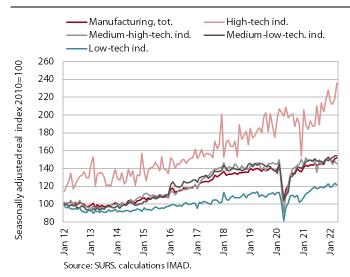

## Manufacturing, April 2022

Manufacturing production strengthened somewhat in April after growth slowed in the first quarter of this year. The strongest increase was in high-technology industries, and more modest than in previous months in medium-low technology industries. Production in low and medium-high technology industries declined. In the latter, production in the first four months was lower than in the same period last year, mainly due to motor vehicle manufacturing (mainly the impact of a drop in production at a major car manufacturer due to the difficult situation in the automotive market).