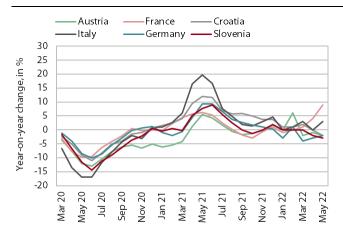

## **Electricity consumption, May 2022**

Source: ENTSO-E and Bruegel.org.
Notes: Only consumption on working days (between 8.00 and 18.00) is considered. The percentages are adjusted for temperature differences. 3-month moving averages are shown until December

Electricity consumption in May was 3% lower year-on-year and 7% lower than in May 2019. We estimate that the lower consumption was due to both lower household and industrial consumption. Household consumption is lower due to a better epidemic situation, while industrial consumption is lower for at least two reasons. The first reason could be supply chain problems and material shortages, which, according to the survey data, worsened again at the turn of the second quarter after having calmed down somewhat in the first quarter of the year. The second reason could be the current energy crisis, which has prompted some more energy-intensive companies to adjust their production volumes. main Amona Slovenia's trading partners, consumption in May was lower year-on-year in Austria, Germany and Croatia (by 2% each), while it was higher in Italy and France (by 3% and 9% respectively). Compared to May 2019, consumption was lower in Austria (-5%), Croatia (-5%) and Germany (-3%), while consumption in France and Italy remained about the same.