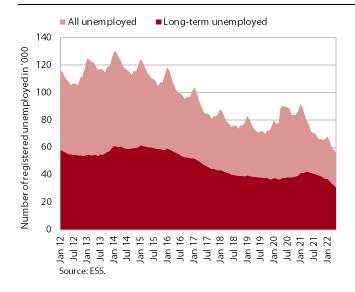

#### Registered unemployment, May 2022

With the unemployment rate at its lowest level,1 the decline in the number of registered unemployed in May was similar to the previous two months (-2.2%), according to the seasonally adjusted data. According to original data, 55,854 people were unemployed at the end of May, 3.8% fewer than at the end of April and 25.7% fewer than a year earlier. Under conditions of high demand for labour, which is also reflected in the high vacancy rate, the number of long-term unemployed has also been declining since May last year - their number fell by a quarter year-on-year in May. <sup>2</sup> Of the long-term unemployed, more than 70% have unemployed for more than two years.

<sup>&</sup>lt;sup>1</sup> According to ESS data, the unemployment rate is the lowest since 1990.

<sup>&</sup>lt;sup>2</sup> The share of long-term unemployed among the unemployed remains high (55.5%).