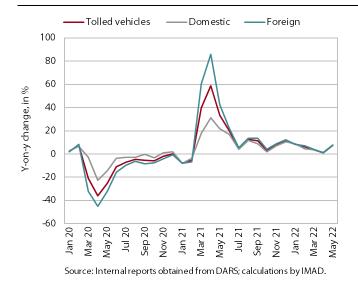

# Traffic of electronically tolled vehicles on Slovenian motorways, May 2022

Freight traffic on Slovenian motorways was up 8% year-on-year in May. Traffic in May 2020 was a quarter lower than in May 2019 due to containment measures (and one less working day), before returning to pre-epidemic levels in May 2021. The significant increase in May 2022 was almost the same year-on-year as compared to May 2019 (7%) and is also calendar adjusted, as May had 21 working days in all three years compared. Freight traffic volumes were 9% higher in May this year than in April. The share of foreign vehicle traffic, which varies slightly from month to month, was 60% in May, 1.8 p.p. lower than in the same month before the epidemic. In the compared cumulative sums from January to May, the difference was much smaller, only 0.6 p.p., indicating that the epidemic did not lead to any significant changes in the traffic structure.