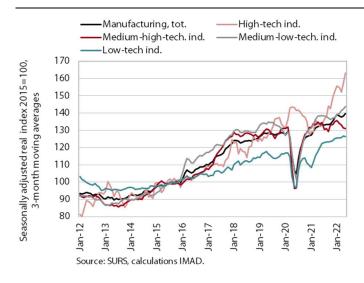

#### Production volume in manufacturing, May 2022

Manufacturing production continued to rise slightly in May. Growth continued in the high-technology and medium-low-technology industries, while production in the other two groups declined again. In the first five months, production was 5.1% higher than a year ago, with the strongest growth in the high-technology industries. Most other industries were also at or above last year's levels, while the manufacture of motor vehicles, trailers and semi-trailers in particular was lower and was also the only industry that has not yet reached pre-epidemic levels due to various factors (supply chain disruptions, lower demand, restructuring towards a greater supply of electric vehicles).