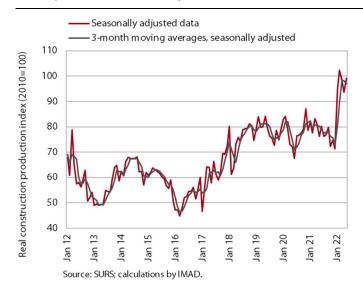

#### **Activity in construction, May 2022**

According to figures on the value of construction put in place, construction activity increased in May and was significantly higher year-on-year.

After a strong pick-up at the beginning of this year, the value of construction put in place declined on a monthly basis in March and April before rising again in May. In the first five months, the value of construction put in place was 22.2% higher than in the same period of 2021. Construction of buildings stands out in terms of growth in activity. Activity also increased in civil engineering, while activity was lower in specialised construction work (installation works, building completion, etc.).

The data based on VAT forms show that the year-onyear increase of construction activity was about 17 p.p. lower this year than can be assumed from the data on the value of construction put in place.