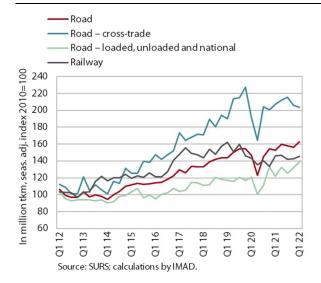

### Road and rail freight transport, Q1 2022

The volume of road and rail freight transport increased in the first quarter of 2022. The volume of road transport performed by Slovenian vehicles increased significantly quarter-on-quarter and was 13% higher than in the same quarter of 2019 (crosstrade increased by 7% and other road transport by 19%). Amid strong growth of economic activity, the high quarter-on-quarter growth was mainly due to further increase in road transport performed at least partially on Slovenian territory (exports, imports and national transport combined), while the volume of cross-trade decreased again. Thus, the share of crosstrade transport performed by Slovenian vehicles in total transport is still much lower than before the epidemic, while the share of transport performed by foreign vehicles on Slovenian motorways (according to DARS data) has returned to its previous level. Rail freight transport, which had been declining also before the epidemic, was a tenth lower than in the same quarter of 2019.