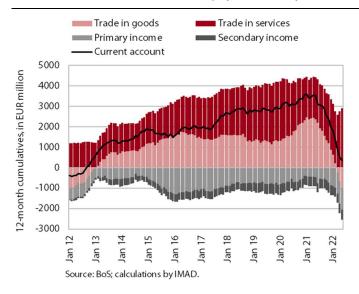

#### Current account of the balance of payments, May 2022

The 12-month surplus of the current account of the balance of payments fell to just over a tenth of what it was a year ago. It amounted to EUR 363.7 million (0.6% of estimated GDP), compared to EUR 3.5 billion or 6.8% of GDP in 2021. With imports growing faster than exports, this was mainly due to goods trade balance, which turned from a surplus to a deficit at the end of last year. This is mainly related to rising prices for energy and other primary commodities, which have a negative effect on the balance of payments due to a relatively rigid demand. Net outflows of primary and secondary incomes were also higher year-on-year in May. The primary income deficit was higher mainly due to higher payments of dividends and profits to foreign investors, which is related to high economic activity in Slovenia. In addition, payments from traditional own resources to the EU budget were also higher. The higher secondary income deficit was characterised by higher pension transfers to pensioners abroad. The services surplus continues to grow, especially in trade in travel (easing of COVID-19 restrictions) and in trade in telecommunication, computer and information services.