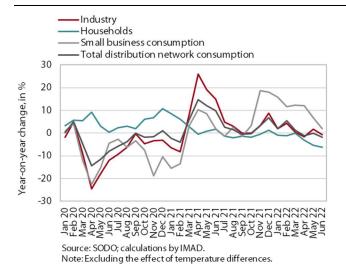

#### Electricity consumption by consumption group, June 2022

ln June, electricity consumption the distribution network was lower than in the same periods of 2021 and 2019. With one more working day, industrial electricity consumption in June was 0.6% lower year-on-year, while small business electricity consumption was 2.0% higher. The latter may have been partly influenced by last year's low base due to restrictions in trade and services. Household consumption in June was 6.2% lower than a year ago and 4.3% lower than in the same period of 2019, which could already be due to higher electricity prices for households. Industrial electricity consumption and small business electricity consumption in June were about the same as in June 2019, with three more working days this June. This development is related to the impact of unstable situation regarding supply chains and material shortages in manufacturing and higher electricity prices.