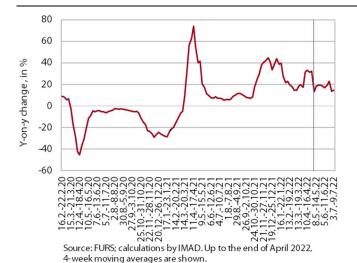

#### Value of fiscally verified invoices, in nominal terms, 26 June-9 July 2022

Amid high price growth, the value of fiscally verified invoices between 26 June and 9 July 2022 was 14% higher year-on-year in nominal terms and 10% higher than in the same period of 2019. Year-on-year growth was significantly lower than in the previous two weeks, partly because the effect of last year's low base has begun to fade. Growth in trade was lower (both in retail and wholesale trade, while turnover in the sale of motor vehicles was lower year-on-year). Growth also declined slightly in accommodation and food service activities, certain personal services and arts, entertainment and recreation, with further easing of restrictions on businesses last June.