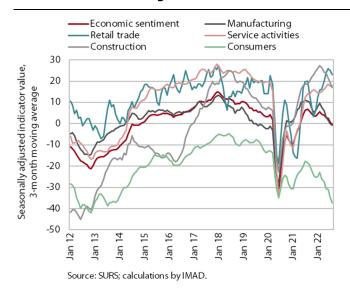

#### **Economic sentiment, August 2022**

After a three-month decline, the value of the sentiment indicator rose slightly in August, although it remained negative.1 It has also been lower year-on-year since May. Compared to July, confidence rose in services and construction and fell in retail trade, while it remained unchanged among consumers and in manufacturing. The confidence indicator thus remained well below the long-term average among consumers and slightly below it also in manufacturing. The lower confidence among consumers is related to the weakening of household purchasing power due to rising prices, especially for energy and food, while in manufacturing it is related to the current conditions in the international environment (bottlenecks in the supply of raw materials, rising prices for raw materials and energy).