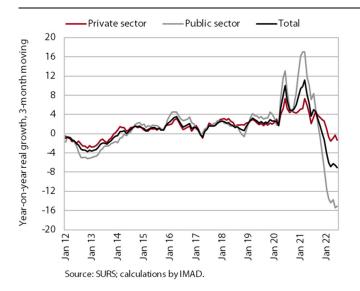

#### Average gross wage per employee, June 2022

Under the impact of high inflation, average wages in both the public and private sectors fell year-on-year in real terms in June (by 12.3% and 3.1% respectively; 6.8% overall). The year-on-year real growth of public sector wages has been markedly negative since November last year. This is related to the payment of bonuses during the declared epidemic, whose impact in the form of a high year-on-year base faded by mid-June this year. In the private sector, the year-on-year decline was larger than in the previous month.