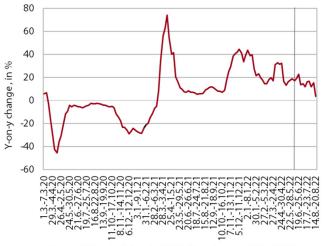

#### Value of fiscally verified invoices – in nominal terms, 7–20 August 2022

Source: FURS; calculations by IMAD. Up to the end of May 2022, 4-week moving averages are shown. Amid high price growth, the value of fiscally verified invoices between 7 and 20 August was 9% higher year-on-year in nominal terms and 20% higher than in the same period of 2019. The year-on-year increase was significantly lower than in the previous two weeks, partly due to one less working day this year and rising last year's base in some sectors. Growth of turnover in trade thus fell to 9% (from 14%). Growth in retail and wholesale trade was lower and the decline of growth in the sale of motor vehicles intensified further. Year-on-year growth in accommodation and food service activities halved to 8% as the number of overnight stays by tourists last August exceeded the results from the same month of 2019 for the first time since the epidemic began.