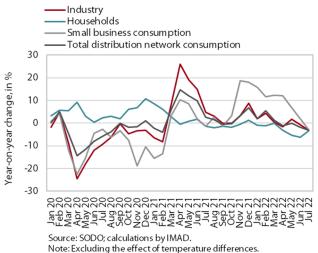

#### Electricity consumption by consumption group, July 2022

Note: Excluding the effect of temperature differences.

In July, electricity consumption in the distribution network was lower year-on-year in consumption groups, with one fewer working day this July.¹ Industrial consumption was 3% lower year-on-year in July, as was small business consumption.<sup>2</sup> The high growth rates of the latter were interrupted, mainly because the low base effect dissipated. According to our estimates, industrial electricity consumption and small business electricity consumption were lower year-on-year mainly due to higher electricity prices, supply chain problems and problems related to labour shortage. Household consumption was also lower (by 3.4%) than a year ago, which we associate with higher household electricity prices.

<sup>1</sup> Considering that in 2021 the first two days of July fell in the last week of June, when people often go on holiday (compared to only one such day this year), we estimate that the different number of working days did not have a significant impact on consumption.

<sup>&</sup>lt;sup>2</sup> In this consumption group, consumption is most frequently measured in shops and service activities. This group also includes warehouses, agricultural activity, etc. and large manufacturing plants that do not consume significant amounts of electricity at some measurement points.