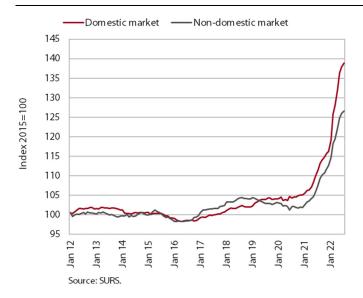

#### Slovenian industrial producer prices, July 2022

After rising steadily since the beginning of last year, Slovenian industrial producer prices fell slightly year-on-year for the second month in a row in July, but still remained high at 21.2%. Price growth slowed in both the domestic and foreign markets. Year-on-year price growth slowed most in the intermediate goods and capital goods groups, where prices rose by 24.1% and 12.6% respectively. The year-on-year increase in the prices of energy and consumer goods continues to strengthen, reaching almost 75% and 12.2% respectively in July. Prices of consumer goods started to rise several months after prices of products in other groups. Both durable goods and consumer goods prices are picking up (they rose by 10% and 12.9% respectively).