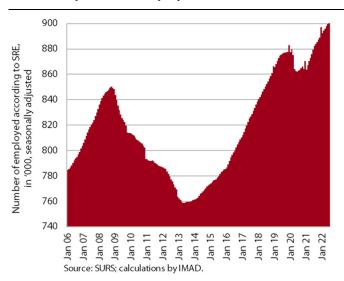

### Number of persons in employment, June 2022

The number of persons in employment reached an all-time high in June; it was 2.4% higher yearon-year, which is the lowest increase in the first half of this year. It was still very high in accommodation and food service activities and in construction. As the economy recovered, growth in the number of persons in employment again depended largely on the employment of foreign workers, whose contribution to overall year-on-year growth was 68% in June. Growth in the share of foreigners among all persons in employment also continued, rising by 1.3 p.p. to 13.4% (in June 2022) over the last year. This is largely due to the shortage of local labour, which (given the high job vacancy rates) is greatest in accommodation and food service activities, administrative and support service activities and construction. Activities with the largest share of foreigners are construction (46%), transportation and storage (32%) and administrative and support service activities (25%).