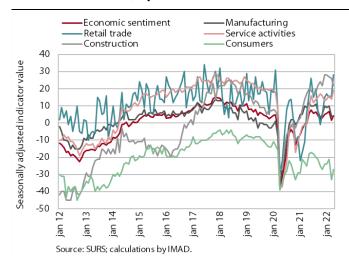

#### **Economic sentiment, April 2022**

After falling sharply in March, the value of the sentiment indicator rose again slightly in April and was also higher year-on-year. Confidence was significantly higher year-on-year in retail trade (by 22 p.p.) and in service activities (by 20 p.p.) and slightly higher in construction (by 5 p.p.). Year-on-year, confidence was slightly lower among consumers and in manufacturing (by 2 and 5 p.p. respectively). Confidence among consumers is most affected by rising prices and uncertainty about further price increases, which in turn affects expectations about the future financial situation of households, while confidence in manufacturing is strongly influenced by the situation in the international environment, most recently by the bottlenecks in the supply of raw materials, rising commodity and energy prices, and the Russian-Ukrainian war.