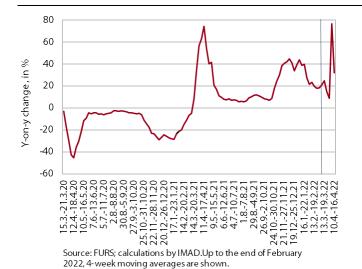

#### Turnover based on fiscal verification of invoices, in nominal terms, 3-16 April 2022

According to data on the fiscal verification of invoices, total turnover between 3 and 16 April 2022 was 50% higher year-on-year in nominal terms and 24% higher than in the same period of 2019. Year-on-year growth was much higher than the previous two weeks due to last year's low base as a result of the lockdown (between 1 and 11 April). It increased sharply in all three main trade segments (retail trade, wholesale trade and sale of motor vehicles). Growth was still high for activities that were almost completely shut down until the end of April last year (especially tourism-related services).