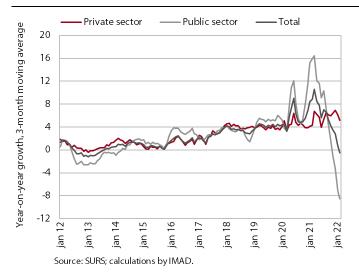

#### Wages, February 2022

In February, average wages in the public sector were 8.4% lower year-on-year, while they were 4.2% higher in the private sector (-1.0% overall). Due to the cessation of epidemic-related allowances, year-on-year wage growth in the public sector slowed significantly in the second half of last year and turned negative year-on-year last November. 1 Yearon-year growth in the private sector in February was similar to the previous month and lower than in the last few months of 2021, partly due to a relatively high base year-on-year (given a large increase in the minimum wage and the impact of the methodology used to calculate average wages). Growth was by far the highest in accommodation and food service activities and it was also high in construction, and transportation and storage, which could already be the consequence of labour shortages.