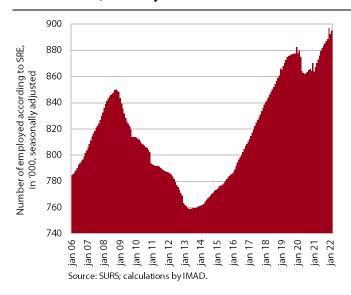

#### Labour market, February 2022

In February, the year-on-year growth in the number of persons in employment remained high (3.2%). It was the strongest in accommodation and food service activities and in construction. In the latter, the number of persons in employment was significantly higher than before the epidemic, while in the former it remained slightly below the level of two years ago. Amid economic recovery, growth in the number of persons in employment still depended largely on the employment of foreign workers, whose contribution to overall year-on-year growth was more than 50% in February. The share of foreigners among all persons in employment is also increasing, up 1.2 p.p. to 12.8% last year. This is largely related to the shortage of domestic labour, which is most pronounced in construction and administrative and support service activities (mainly due to a high job vacancy rate). The activities with the largest share of foreigners are construction (45%), transportation and storage (31%) and administrative and support service activities (24%).