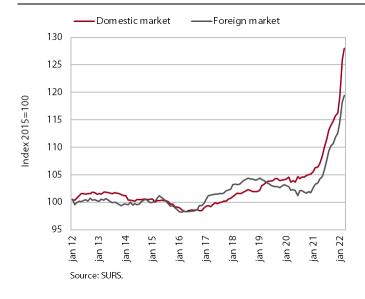

# Growth of Slovenian industrial producer prices increased in March, reaching 17.9% year-on-year.

Prices increased year-on-year in all industrial groups. Growth was slightly stronger in the domestic market, where prices were about one fifth higher on average. Overall price growth continues to be driven mainly by intermediate goods, whose prices were 23.8% higher year-on-year. The strongest year-on-year increase was still recorded by energy prices, which rose by almost 55%, but their contribution to overall growth was lower due to their lower weight compared to intermediate goods. Capital goods prices increased by about 10% year-on-year in the first quarter of this year. Consumer goods prices continued to rise gradually, increasing by 7.1% yearon-year in March. Prices for the group of non-durable goods grew somewhat more strongly, by 7.4%, while prices for durable consumer goods rose by 6% yearon-year.