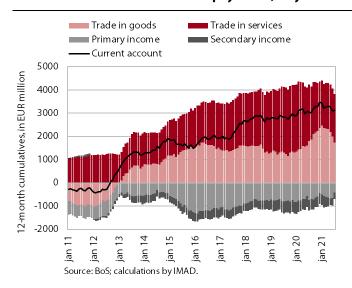

### Current account of the balance of payments, July 2021

The current account surplus remained high in July. It totalled EUR 3.1 billion (6.5% of estimated GDP) in the last 12 months. In comparison with the same period a year before, the higher surplus arose mainly from lower primary income deficit, lower net payments of interest on external debt and lower net payments of income on equity. The deficit in secondary income was lower as the government received more funds from European Social Fund. Despite the recovery in trade in services, the surplus in trade in services is still lower year-on-year, mainly due to a lower surplus in travel. The current account surplus narrowed, due to<sup>2</sup> higher prices of energy and other primary commodities, which have the largest impact on import price growth. Export prices rose by 0.9% year-on-year, and import prices rose by 2.0% and the terms of merchandise trade deteriorated by 1.1%.