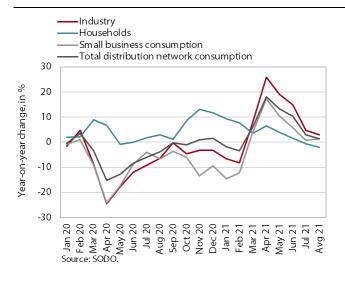

#### Electricity consumption by consumption group, August 2021

August was the second consecutive month in which industrial electricity consumption was lower than the same period in 2019, while small business electricity consumption has lagged behind 2019 levels since the epidemic began. Industrial consumption fell by 3.4% (by 4.9% in July), which we believe is related to supply constraints and high material prices, and consequently lower production. Small business electricity consumption<sup>1</sup> was 5.3% lower (3.3% lower in July), while household consumption was 0.8% higher. Compared to August last year, industrial electricity consumption was 3.1% higher and small business electricity consumption was 1.4% higher. Household consumption was 2.1% lower, which may indicate that more households decided to go on holiday than last year.