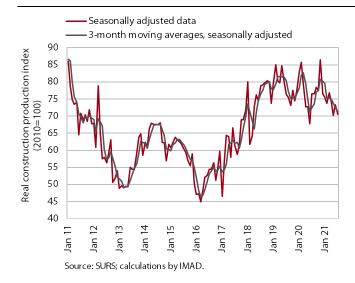

#### **Construction, July 2021**

Construction activity declined in July. The value of construction output fell by 3.9% and was 8.0% lower than a year earlier. At the monthly level, activity in individual construction segments is highly volatile. Amid these fluctuations, activity in residential buildings, civil engineering and specialised construction remains at the level reached at the beginning of the year, while it declined sharply in non-residential construction. Data on the number of contracts suggest that activity in non-residential construction will remain relatively low, while other particularly segments, civil-engineering specialised construction activities, are expected to perform better.

Construction prices have risen significantly under the pressure of rising commodity prices (and labour shortages). The implicit deflator of the value of completed construction works (used to measure prices in the construction sector) was 7% in July, its highest level since 2005.