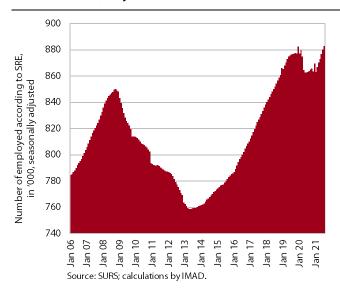

#### Labour market, July 2021

Employment remained at a similar level to the previous month, but year-on-year growth strengthened due to the base effect. The number of employed persons was up 2.3% year-on-year in July, mainly due to a sharp decline in the spring months of last year. Year-on-year growth was similar for both employees (2.2%) and the self-employed (2.1%), although the decline in the number of selfemployed last year was much smaller than for employees. The highest year-on-year increases were observed in health and social work and in construction. For the first time since the outbreak of the epidemic, employment also rose year-on-year in the accommodation and food service activities in July. Year-on-year, employment was lower only in arts, entertainment and recreation, the sectors severely affected by the containment measures.