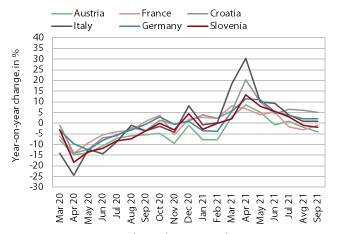

Electricity consumption in September was 2% lower year-on-year and 4% lower than in September 2019. We estimate that the lag is related to lower industrial electricity consumption due to problems with the supply of input materials and consequently production disruptions. Among Slovenia's main trading partners, consumption was significantly higher in Croatia (5%), which is related to a better tourist season than last year, and it was also higher in Italy (1%) and Germany (2%). In Austria and France, it was lower year-on-year, 4% and 1% respectively. Compared to September 2019, lower consumption was recorded in Austria and Italy (in both -3%), while consumption in other countries remained about the same.