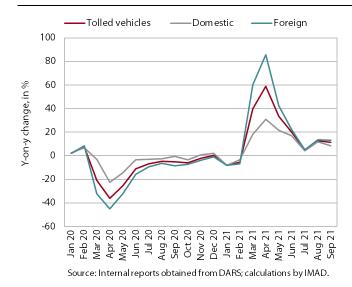

#### Traffic of electronically tolled vehicles on Slovenian motorways, September 2021

Freight traffic on Slovenian motorways in September was up 11% year-on-year; after adjusting the data for working days, it was almost the same as in September before the epidemic. With the number of working days being the same, the high year-on-year increase in traffic in September is still the result of a low base, i.e. lower traffic volumes during the two epidemic waves last year. Compared to September 2019, freight traffic has increased by almost 6%. This is mainly due to one more working day. After adjusting the data for the different number of working days, freight traffic in September was around 1% higher than before the epidemic. The ratio of domestic to foreign vehicles has also not changed significantly and remains at 40:60.