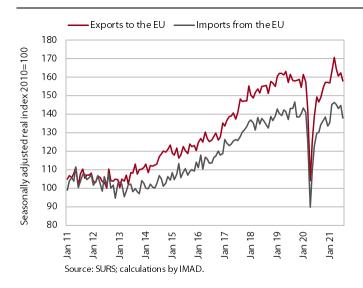

## 4-8 October 2021

In September, high-frequency short-term indicators for several activities pointed to continued growth, although uncertainty remains high. According to data on fiscal verification of invoices, total turnover in the second half of September was higher than in the same period before the epidemic. Uncertainty related to the future development of the COVID-19 epidemic and the introduction of the recovered/vaccinated/tested rule led to a moderation in year-on-year growth. In September, the volume of freight traffic on Slovenian motorways remained comparable to the same period before the epidemic, while the growth of electricity consumption has slowed down in recent months. This is mainly due to the fact that industrial consumption remains below pre-epidemic levels due to material supply and production disruptions. In September, the number of unemployed continued to fall in the face of strong demand for labour. At the end of the month, 21.1% fewer people were unemployed than a year ago and 5.3% fewer than in the same period of 2019. Despite significant fluctuations in recent months, mainly due to disruptions in the vehicle exports due to disrupted supply of raw materials, trade with EU Member States remains high and well above pre-epidemic levels.

#### Trade in goods, August 2021

Trade in goods increased again in August, significantly exceeding pre-epidemic levels. At the same time, there have been more marked monthly fluctuations in trade with EU Member States in recent months, which we believe were mainly related to vehicle exports. Supply chain disruptions, and in particular shortages of electronic built-in components, have had a major impact on the automotive and related industries in Slovenia and its main partners in recent months. Nevertheless, in most of the main product groups (chemical products, machinery and equipment excluding vehicles, metals) the favourable development<sup>1</sup> continues and the pre-epidemic levels are significantly exceeded. In recent months, exports of metals and metal products in particular have increased, which, in addition to higher exports, is also related to rising commodity prices on the world markets. Export expectations fell slightly in September, mainly due to disruptions in raw material supplies and longer delivery times, while new orders remain well above normal levels. On the import side, imports of intermediate goods remain high.