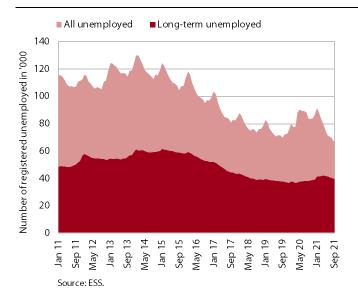

#### Registered unemployment, September 2021

The number of unemployed people continued to fall in September. At the end of September, 66,122 people were unemployed, 4.6% fewer than at the end of August and 21.1% fewer than a year earlier. The number of unemployed people decreased by 5.3% compared to the end of September 2019. In the first nine months, the inflow into unemployment was lower than in 2019. The outflow from unemployment has fallen in recent months, but remains higher than the inflow, which means that the number of unemployed continues to fall. Among the unemployed, the number of long-term unemployed increased in the first four months. In recent months, however, their number has fallen slightly again due to the high demand for labour. In the first nine months, an average of 41,206 people were long-term unemployed, which is 9.5% more than in the same period last year and 7.1% more than in 2019. Of the long-term unemployed, slightly more than half have been unemployed for more than two years.