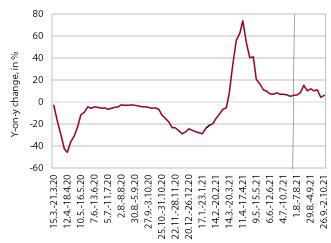

#### Fiscal verification of invoices, September 2021

Source: FURS; calculations by IMAD. Note: Up to the end of July 2021, 4-week moving averages are shown.

According to data on fiscal verification of invoices, total turnover between 19 September and 2 October was 6% higher year-on-year and similar to that in the same period of 2019. Year-on-year growth has slowed sharply (from 11% and 6% respectively) compared to the growth in the previous two weeks, likely due in part to the introduction of the recovered/vaccinated/tested rule for users of most services and activities. Year-on-year growth in trade more than halved (to 4%), mainly due to a decline in retail trade, which accounts for almost half of total turnover. The introduction of recovered/vaccinated/tested rule also contributed to lower turnover in some other activities such as accommodation, food and beverage service activities and sports activities, resulting in a significant decline in growth compared to the same period in 2019. Nevertheless, year-on-year turnover growth in these services remained high (around 20%), due to the increased number of foreign and domestic tourists and same-day visitors (also as a result of the low turnover or base last year) and the continued redemption of vouchers.