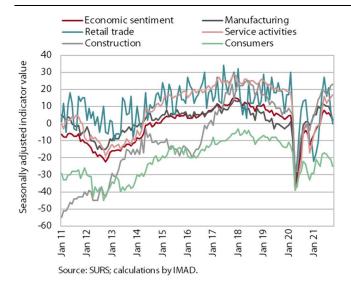

#### Economic sentiment, October 2021

In October, the value of the sentiment indicator deteriorated for the second month in a row. On a month-on-month basis, confidence fell in retail trade, manufacturing and among consumers. This is probably due to the still high level of uncertainty about the course of the epidemic as well as some developments the current in international environment related to supply bottlenecks and rising prices of intermediate goods and energy. The value of the confidence indicator is higher than in October last year, mainly due to significantly higher confidence in services and construction. Compared to the same period in 2019, the sentiment indicator fell slightly. It is significantly lower in the retail trade and among consumers, probably due to uncertainty about the epidemiological situation and containment measures.