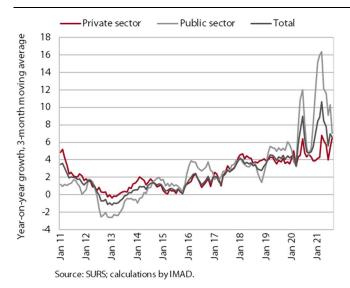

#### Wages, August 2021

Year-on-year wage growth in August was lower than in previous months (4.8%), especially in the public sector. Here it was 3.4% and thus significantly lower than in the previous months, when it was still by the epidemic-related influenced bonus payments.<sup>1</sup> In the first eight months, wages in the private sector were 11.2% higher than in the same period last year. In the private sector, the average wage increased by 5.6% year-on-year in the first eight months due to various factors, in particular the increase in the minimum wage at the beginning of the year and, according to our estimates, also labour shortages; a new wage calculation method related to job retention intervention measures also plays a role.