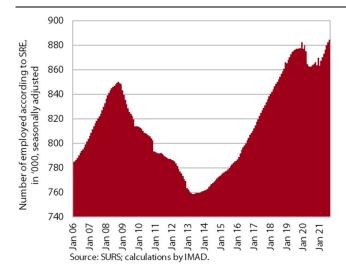

Labour market, August 2021

Employment remained at a similar level in August as in the previous two months. The number of employed persons increased by 0.7% year-on-year in the first eight months. Employment growth was higher for the self-employed (1.3%) than for employees (0.6%), although the decline in the number of self-employed last year was much smaller than for employees. In August, the highest year-onyear increases were again recorded in construction and health and social work. Employment growth was also high in the accommodation and food service activities, reflecting a relatively quick recovery after last year's sharp decline, while the number of employed persons remained below the August 2019 level. The containment measures also had a strong impact on arts, entertainment and recreation where the number of employed people remained lower in this August than a year ago.