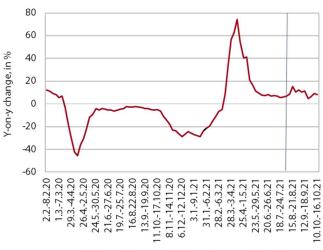

### Turnover based on fiscal verification of invoices, October 2021

Source: FURS; calculations by IMAD.Up to the end of July 2021, 4-week moving averages are shown.

According to data on the fiscal verification of invoices, total turnover between 3 and 16 October was 9% higher year-on-year and 3% higher than in the same period of 2019. Growth has picked up somewhat in most activities after slowing down in the past two weeks since the introduction of the recovered/vaccinated/tested rule. The higher growth could be related to consumers adjusting to the new conditions. In trade, which represents the largest share of total turnover, it increased significantly and exceeded the 2019 level by 4%. Year-on-year growth also increased in accommodation, food and beverage service activities, travel agencies and arts, entertainment and recreation. This is due to a greater number of foreign and domestic tourists and day visitors (also due to the low turnover/low base last year) and continued redemption of vouchers. Despite the year-on-year growth, turnover in most activities with the exception of trade is still significantly below the 2019 level.