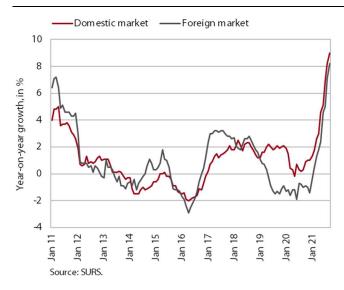

## Slovenian industrial producer prices, September 2021

Slovenian industrial producer prices continue to rise rapidly year-on-year, reaching 8.6% in September. Prices in domestic and foreign markets are rising rapidly. Further growth in the prices of intermediate goods, which were 13.1% higher yearon-year, and capital goods, which were 8.2% higher, continue to contribute the most to overall growth. The year-on-year increase in energy prices remained at 8.5% but their contribution to overall growth was relatively modest due to their small share. Higher prices intermediate goods and production bottlenecks are also affecting consumer price growth, which, while still relatively moderate (1.8%), is gradually strengthening. Prices of durable and non-durable goods rose in September (by 1.6% and 1.8% respectively).