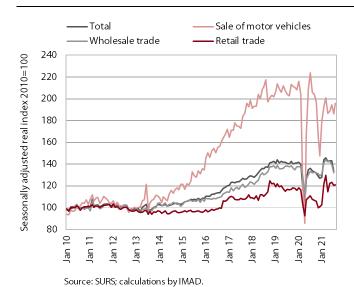

#### Trade, July 2021

Turnover in trade fell sharply in July in all three main segments; preliminary data show it rose in August. Turnover in wholesale trade fell the most; it fell for the fourth month in a row after rising sharply in the first quarter. Turnover was also down in the sale of motor vehicles. Nearly a third fewer new passenger cars were sold this July than in July 2020. Turnover in retail trade was also down due to lower sales of nonfood products. Still, this is the only one of the three main segments that remains higher than a year ago and compared to July 2019. According to preliminary data, turnover in retail trade and in the sale of motor vehicles increased in August.