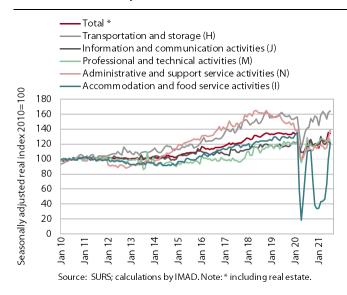

### Market services, July 2021

Real turnover in market services fell slightly in July, while growth continued, especially in tourism-related services. With a sharp increase in overnight stays by foreign tourists and a high number of overnight stays by domestic tourists boosted by the redemption of last year's and this year's vouchers, the highest increase in turnover was recorded in accommodation and food service activities (by almost a quarter). In other business activities, turnover rose by just under a tenth, with strong growth in travel agencies, while moderate growth continued in transportation, with storage activity making the largest contribution. Professional and technical activities saw a decline in turnover, driven by a fall in architectural services and information and communication services, particularly computer services. Compared to the same period in 2019, turnover was significantly lower in only a few activities, namely travel agency activities, employment activities and motion picture, video and television programme production, sound recording and music publishing activities.