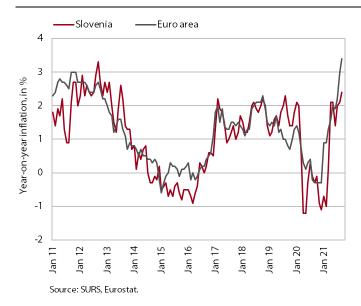

# 27 September-1 October 2021

Year-on-year consumer price inflation edged up slightly to 2.4% in September. Inflation continues to be fuelled mainly by higher prices of petroleum products. Prices of durable goods and services are also gradually rising. Turnover in trade fell sharply in July in all three main segments, but preliminary data for August do not suggest that the negative trends will continue. Market services also saw less favourable trends in midsummer, with only tourism-related services continuing to show noticeable growth.

## **Consumer prices, September 2021**

Given the sharp rise in commodity prices and stronger price growth in tourism-related services, year-on-year consumer price inflation has gradually strengthened in recent months, reaching 2.4% in September. Half of the increase was due to higher prices of petroleum products, which rose by almost 30% year-on-year. In the face of rising commodity prices and supply chain bottlenecks, year-on-year growth in durable goods prices has continued to strengthen gradually, and at 2.9% was the highest in the past decade. Due to different seasonal developments in the clothing and footwear group, the prices of semi-durable goods fluctuated and were 0.6% lower year-on-year, after rising in the previous five months. Growth in services prices (1.2% year-on-year) continues to strengthen. This is also the result of higher year-on-year price growth in the restaurants and hotels group (5.2%), which we believe is also due to increased demand as a result of voucher redemption and high growth in overnight stays by foreign tourists. Food prices are still lagging behind the previous year's level, but the gap is narrowing from month to month.