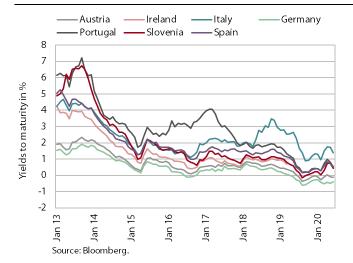

## Bond, Q3 2021

The situation on euro area bond markets remained favourable in the third quarter. At the end of the period, the ECB opted to slow down the pace of its bond purchases under the PEPP programme. This, together with investors' expectations of higher inflation, led to an increase in the yield to maturity, which by the end of September had reached roughly the same level as in the months before the outbreak of the epidemic. The yield to maturity of the Slovenian bond was thus -0.02% in the third quarter. The spread to the German bond was 35 basis points, roughly the same as in the previous quarter.