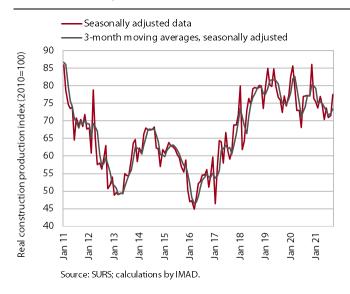

#### Construction, September 2021

Construction activity increased in September but remained similar to the previous quarter on average in the third quarter and was lower than a year ago. At the monthly level, the value of construction output increased by 8.5%. On average, it remained at a similar level in the third quarter as in the second quarter and was 4.8% lower than a year ago. With strong monthly fluctuations, activity in specialised construction has been stagnant for three years at the highest level since 2011, while activity in civil engineering works has picked up somewhat this year after stagnating in 2019 and 2020. The situation is similar in residential construction, where activity has increased even more this year. The decline in non-residential construction activity that began last year has intensified this year. The stock of contracts, which increased in the first half of the year and exceeded last year's level, remains very volatile. It fell sharply in August and has been below the previous year's level since then.

Construction price growth, driven by rising commodity prices and labour shortages, slowed somewhat in September, but still remains high. The implicit deflator of the value of completed construction works (used to measure prices in the construction sector) was 7% in September, which is one percentage point lower than in August.