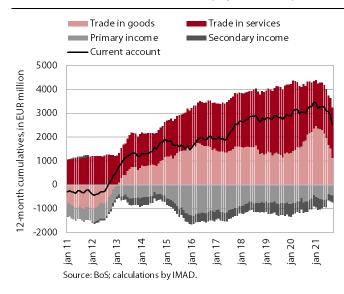

### Current account of the balance of payments, September 2021

The current account surplus was again lower yearon-year in the third quarter. With deterioration in the terms of trade<sup>[1]</sup> and higher real growth in imports than exports, this was again largely due to a lower trade surplus. The surplus in trade in services was higher year-on-year, mainly due to a larger surplus in administrative and support service activities and travel services. Net outflows of primary income were lower year-on-year in the third quarter, mainly due to lower net payments of dividends and profits to foreign investors and lower net payments of interest on external debt. Net outflows of secondary income were also lower year-on-year, mainly due to higher private sector transfers (net payments of non-life insurance premiums and other transfers). The 12month current account surplus on the balance of payments stood at EUR 2.5 billion in September (5% of estimated GDP).

<sup>&</sup>lt;sup>[1]</sup> Due to the increase in oil and non-energy commodity prices, import prices in the third quarter were 14.9% higher and export prices 6.9% higher year-on-year. Therefore, the terms of trade deteriorated by 7%, the most since 2010. We estimate that the deterioration in the terms of trade in the third quarter contributed to the year-on-year decline in the trade surplus of EUR 480 million.