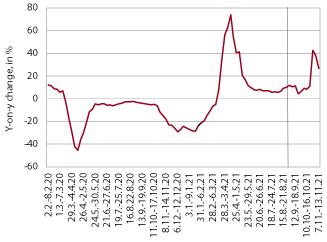

#### Slovenian industrial producer prices, October 2021

The year-on-year growth in Slovenian industrial producer prices (9.2%) increased in October, but it was somewhat less pronounced than in the **previous months.** Price growth in the domestic market is similar to that in foreign markets. Overall growth continues to be driven mainly by commodity and capital goods prices, which rose by 14.2% and 8.8% year-on-year, respectively, in October. Growth in energy prices fell by about a quarter, to 6.2%, compared to September, reflecting lower year-onyear price growth in foreign markets (38.4%). Growth in consumer goods prices was still relatively moderate (1.9%), but has been strengthening. Prices of durable goods rose somewhat more markedly (3%), mainly due to higher growth in the domestic market, where they were more than 5% higher year-on-year (the highest increase in the last ten years).