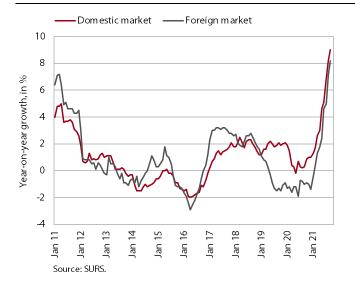

#### Slovenian industrial producer prices, October 2021

The year-on-year growth in Slovenian industrial producer prices (9.2%) increased in October, but it was somewhat less pronounced than in the **previous months.** Price growth in the domestic market is similar to that in foreign markets. Overall growth continues to be driven mainly by commodity and capital goods prices, which rose by 14.2% and 8.8% year-on-year, respectively, in October. Growth in energy prices fell by about a quarter, to 6.2%, compared to September, reflecting lower year-onyear price growth in foreign markets (38.4%). Growth in consumer goods prices was still relatively moderate (1.9%), but has been strengthening. Prices of durable goods rose somewhat more markedly (3%), mainly due to higher growth in the domestic market, where they were more than 5% higher year-on-year (the highest increase in the last ten years).