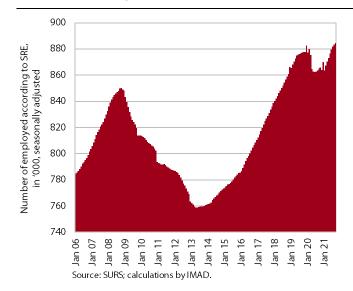

#### Labour market, September 2021

The historically high level of employment further increased in September. In the first nine months, the number of employed persons was 0.9% higher than in the same period last year. Employment growth was higher for the self-employed (1.4%) than for employees (0.7%), although the decline in the number of self-employed last year was much smaller than for employees. In September, the highest yearincreases were again recorded in construction and human health and social work activities. Employment growth was also high in the accommodation and food service activities, reflecting a relatively quick recovery after last year's sharp decline, but the number of employed persons remained below September 2019 levels. The containment measures also had a strong impact on the arts, entertainment and recreation where the number of employed people also remained lower this September than in the same period of 2019.