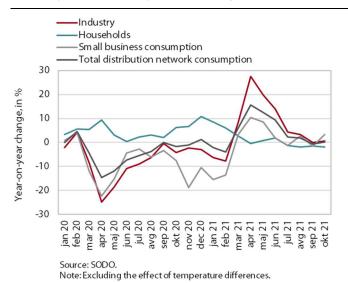

#### Electricity consumption by consumption group, October 2021

In October, industrial electricity consumption and small business electricity consumption were higher year-on-year. Compared to the same period of 2019, the gap in industrial consumption widened, while the gap in small business consumption remained about the same as the previous month. Compared to October last year, industrial electricity consumption was 0.7% higher and small business electricity consumption<sup>1</sup> was 3.4% higher. The latter is mainly due to last year's low base, as containment measures were taken last October during the second wave of the epidemic, which mainly restricted trade and service activities. Household consumption fell by 1.8% year-on-year in October, probably because of lower restrictions on movement than last year. Industrial consumption was 3.6% lower than in October 2019 (Sep 21/Sep 19 by 0.6%), which was probably largely related to chain disruptions. supply Small business consumption was also lower (by 4.3%) than in October 2019 (Sep 21/Sep 19 by 4.8%), while household consumption was higher by 4.1%.