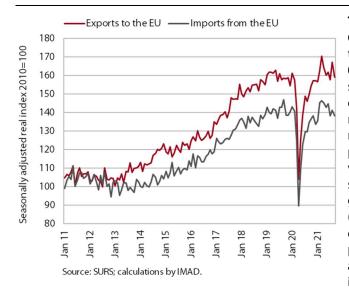

#### Trade in goods, September 2021

Trade in goods declined in the third quarter. Compared to the previous quarter, real exports of goods to EU Member States fell slightly in the third quarter (by 0.5%, seasonally adjusted), which we believe is related to supply chain disruptions. Shortages of electronic components and bottlenecks in the supply of raw materials have mainly affected the automotive and related industries in Slovenia and its main trading partners (Germany, France), leading to a decline in vehicle exports that remains well below the level of the same period in 2019. According to available data, the growth of exports of other main product groups (excluding metals and metal products) has also slowed down, but it continues to exceed the levels of the same period in 2019. Imports of goods from EU Member States also fell (by 3.5%, seasonally adjusted), especially imports of consumer goods (imports of passenger cars). Growth of imports of investment goods and intermediate goods also declined. At the beginning of the last quarter, export expectations are still higher than before the outbreak, and their monthly fluctuations indicate increased uncertainty, mainly related to the international environment.