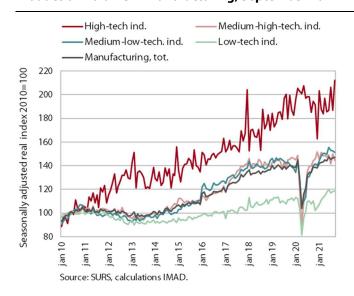

### Production volume in manufacturing, September 2021

Manufacturing output continued its upward trend in the third quarter, although growth slowed down. In addition to the current decline in July, this was also due to modest growth in September. In our estimation, this is due to the supply chain problems, which have hit the automotive industry and its suppliers the hardest. Quarter-on-quarter, activity increased the most in high-technology industries, while growth was more modest in medium-low and low-technology industries and declined in medium-high-technology industries, including the automotive industry. Manufacturing output growth was again relatively strong in the third quarter (9.7% in the third quarter and 29.4% in the second quarter), still partly due to the low base. Growth was also solid compared to the same guarter in 2019. The largest increase compared to the level of the third quarter last year was recorded by medium-low technology industries, and the lowest by medium-high technology industries, due to the decline in the automotive industry.