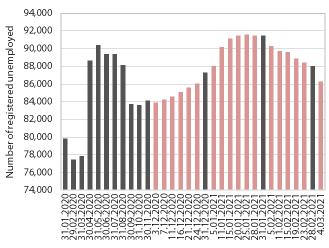

#### Registered unemployment, March 2021

Source: ESS. Note: Pink columns show daily (unofficial) data; grey columns show official data at the end of the month.

The number of registered unemployed persons has been falling seasonally since the end of January. The adoption of intervention measures to preserve jobs during the first wave of the epidemic and the subsequent easing of restrictions on businesses stemmed the high unemployment growth in May last year. From July to September, the number of unemployed persons was thus gradually falling and maintained a similar level until the end of November. With intervention measures still in place, the increases in December and January did not deviate significantly from seasonal increases in the same period of previous years. The seasonal decline in the number of unemployed, which started at the end of January, continued in February. A fall was also observed at the beginning of March. Overall, 86,309 persons were unemployed on 4 March according to ESS unofficial (daily) data, which is 2% less than at the end of February and around 11% more than in the same period last year.