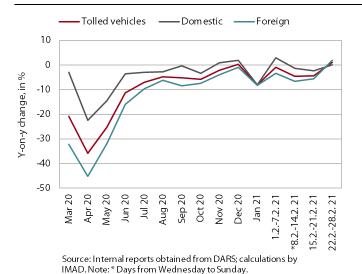

#### Traffic of electronically tolled vehicles on Slovenian motorways, February 2021

Freight traffic on Slovenian motorways¹ in the last week of February was 1% higher than in the same period last year. Between 22 and 28 February, domestic vehicle traffic was unchanged year on year, while foreign vehicle traffic was 2% higher. In year-on-year comparison, there is some effect of a lower base, as traffic had already declined slightly before the declaration of the first wave of the epidemic. At the same time, traffic was very high at the end of this February.² In February, it otherwise remained lower year on year (by 6%), which is also related to one less working day this year.

<sup>&</sup>lt;sup>1</sup> Measured in kilometres driven.

<sup>&</sup>lt;sup>2</sup> Freight traffic amounted to 21.4 million kilometres driven, a high figure considering that weekly traffic only exceptionally exceeds 22 million.