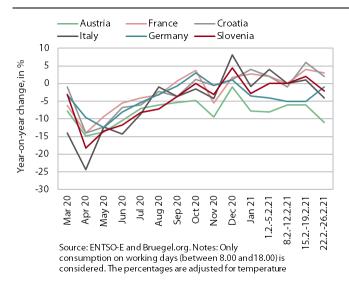

## **Electricity consumption, February 2021**

Electricity consumption, which was roughly unchanged year on year in the first three weeks of February, fell by 2% year on year in the last week of the month. In Austria, the y-o-y decline in consumption deepened from around 6% to 11% two weeks after the partial relaxation of containment measures and was almost the same as at the beginning of the second wave of the epidemic. In Germany, the y-o-y fall in consumption (1%) was the smallest since the beginning of the lockdown. In Italy, consumption was again down year on year after several weeks (4%), while in France and Croatia, it was 2% and 3% higher respectively.