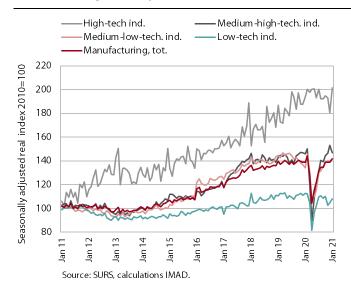

#### Manufacturing, January 2021

Manufacturing production again strengthened somewhat in January, after stagnation in the previous two months. Following a decline in November and December, the strongest growth was recorded in high-technology industries. Production also increased in medium-low- and low-technology industries, while in medium-high-technology industries the strengthening of production came to a halt. Despite the increase, manufacturing production was down year on year in January, particularly due to a fall in the manufacture of motor vehicles (also as a major car manufacturer halted production until the middle of the month) and the majority of lowtechnology industries. In high-technology industries, production was higher year on year in the manufacture of computer, electronic and optical products, while in medium-low-technology industries, only the manufacture of other nonmetallic mineral products recorded more modest results than in the same period last year.