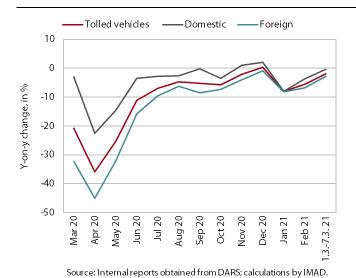

#### Traffic of electronically tolled vehicles on Slovenian motorways, March 2021

Freight traffic on Slovenian motorways<sup>1</sup> in the first week of March was 2% lower year on year. Between 1 and 7 March, domestic vehicle traffic was unchanged year on year, while foreign vehicle traffic was 3% lower. Freight traffic remained very high.<sup>2</sup> It was, however, also high in the comparable week of 2020, the last before the declaration of the epidemic. In the following weeks, the year-on-year comparison will show strong growth due to the low-base effect (lower traffic due to the epidemic).

<sup>&</sup>lt;sup>1</sup> Measured in kilometres driven.

<sup>&</sup>lt;sup>2</sup> The volume of freight traffic, exceeding 21 million kilometres driven for the second consecutive week, was one of the three highest weekly volumes since the beginning of the epidemic.