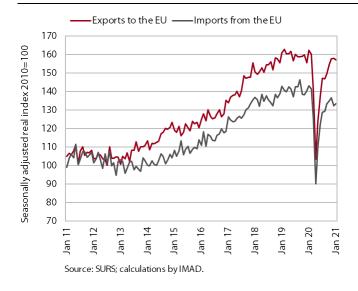

## Exports and imports of goods, January 2021

Goods trade ceased to recover in December and January. Real exports of goods to EU countries, which reached pre-crisis levels at the end of last year, have maintained a similar level since November. The standstill in the recovery of export activity was significantly influenced particularly by road vehicle exports. Exports of intermediate goods and some high-technology consumer goods increased further. Export expectations remained favourable in February and companies were more optimistic regarding future foreign demand than before the beginning of the epidemic. The recovery of imports has also stalled in recent months, which is mainly related to a fall in private consumption in Slovenia due to containment measures and less to the moderation of growth in industrial activity.