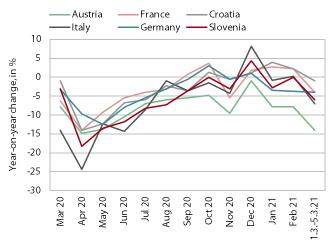

## **Electricity consumption, March 2021**

Source: ENTSO-E and Bruegel.org. Notes: Only consumption on working days (between 8.00 and 18.00) is considered. The percentages are adjusted for temperature differences.

The year-on-year fall in electricity consumption deepened in the first week of March. After the relaxation of containment measures in February, when electricity consumption was mostly the same as last year, a year-on-year fall of 6% was recorded at the beginning of March. A deepening of the year-on-year decline was also recorded in the majority of Slovenia's main trading partners. In Austria, the year-on-year decline was almost the same as at the beginning of the first wave of the epidemic (14%). In Croatia, France and Italy, where in previous weeks consumption had mostly been the same or higher than last year, electricity consumption was 1%, 4% and 7% lower year on year, respectively. In Germany, the year-on-year decline remained at 4%.