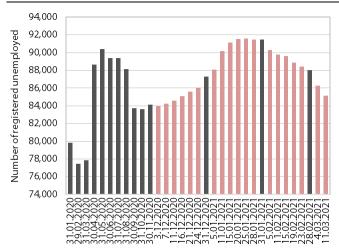

#### Registered unemployment, March 2021

Source: ESS. Note: Pink columns show daily (unofficial) data; grey columns show official data at the end of the month.

The decline in the number of registered unemployed persons strengthened somewhat further in March. The adoption of intervention measures to preserve jobs during the first wave of the epidemic and the subsequent easing of restrictions on businesses stemmed the high growth of unemployment in May last year. The number of unemployed persons thus decreased gradually from July to September and remained at a similar level until the end of November. With intervention measures still in place, the increases in December and January did not deviate significantly from seasonal increases in the same period of previous years. The seasonal decline in the number of unemployed, which started at the end of January, continued in February. A fall was also observed at the beginning of March. This is related to seasonal factors, but also to the gradual relaxation of restrictions. Overall, 85,159 persons were unemployed on 11 March according to ESS unofficial (daily) data, which is 3.3% less than at the end of February and around 9% more than in the same period last year.