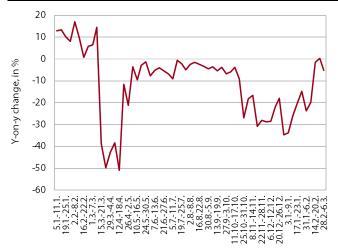

The year-on-year fall in electricity consumption deepened in the first week of March. After the relaxation of containment measures in February, when electricity consumption was mostly the same as last year, a year-on-year fall of 6% was recorded at the beginning of March. A deepening of the year-on-year decline was also recorded in the majority of Slovenia's main trading partners. In Austria, the year-on-year decline was almost the same as at the beginning of the first wave of the epidemic (14%). In Croatia, France and Italy, where in previous weeks consumption had mostly been the same or higher than last year, electricity consumption was 1%, 4% and 7% lower year on year, respectively. In Germany, the year-on-year decline remained at 4%.