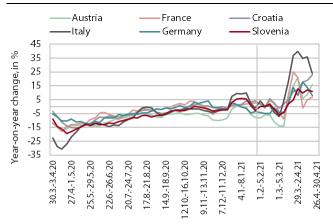

### **Electricity consumption, April 2021**

Source: ENTSO-E and Bruegel.org. Notes: Only consumption on working days (between 8.00 and 18.00) is taken into account. The percentages are adjusted for temperature differences. Up to the end of January 2021, 4-week moving averages are shown.

Electricity consumption in the last week of April was 20% higher than in same week of 2020 and 2% higher than in the same week of the pre-crisis year 2019. According to our estimates, the increase relative to the pre-crisis year reflected the easing of measures and the distribution of holidays, while the year-on-year increase was due to the base effect. Particularly due to the base effect, year-on-year higher consumption was also recorded in our main trading partners, from 3% in Austria to 27% in Italy. Compared with the same week of 2019, lower consumption was recorded in Austria (3%), France (4%) and Germany (1%), while consumption in Croatia and Italy was around 4% higher.