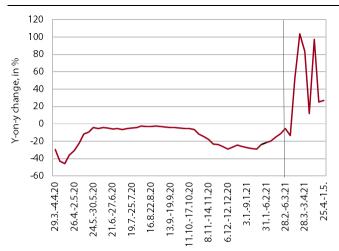

#### Fiscal verification of invoices, April 2021

Source: FURS; calculations by IMAD.Up to the end of February 2021, 4-week moving averages are shown.

According to data on fiscally verified invoices, turnover was a quarter higher year on year in the second half of April and similar to that in the same period of 2019. After strong year-on-year growth due to the reopening of the country, growth stabilised at around a quarter higher year-on-year sales in the last two weeks of April. In addition to the low base, the year-on-year growth reflected the further easing of containment measures (the ban on movement between regions was lifted again, a small part of accommodation establishments opened, restaurants and bars were allowed to serve guests outdoors and also indoors in some regions). However, in some segments of services, which in 2020 had already reopened in the last third of April (particularly stores selling furniture, construction materials and motor vehicles), year-on-year growth eased. The total turnover in the second half of April was similar to that in the same period of April 2019, mainly under the impact of strong growth in trade (particularly wholesale trade and the sale of motor vehicles), as turnover in services that were still closed or highly restricted (cultural, entertainment, sports, personal and and food service activities) remained significantly lower than in 2019.