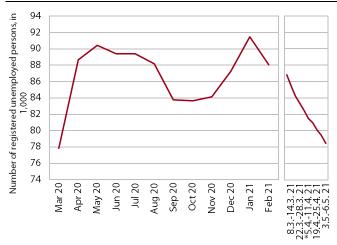

## Registered unemployment, May 2021

Source: ESS. Note: Left: official data at the end of the month; right: daily (unofficial) data.

The number of registered unemployed persons fell further at the beginning of May. Following the increases in December and January, which, amid the retention of intervention measures, did not differ much from seasonal increases in the same period of previous years, the number of unemployed continued to fall from February to April. Similar developments were also seen at the beginning of May. On 6 May, 79,994 persons were thus unemployed according to ESS unofficial (daily) data, 1.6% less than at the end of April and around 14% less than in the same period of last year. Compared with the beginning of May 2019, the number was, however, around 8% higher.