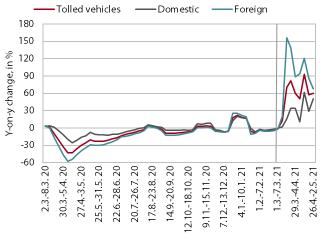

#### Traffic of electronically tolled vehicles on Slovenian motorways, April 2021

Source: Internal reports obtained from DARS; calculations by IMAD. Up to the end of February, 4-week moving averages are shown.

Freight traffic on Slovenian motorways 1 in the last week of April was 60% higher year on year and 29% higher than in the same period of 2019. Between 26 April and 2 May, domestic vehicle traffic was 50% higher and foreign vehicle traffic 68% higher year on year. This strong year-on-year growth was still mainly due to lower traffic in the same period of last year as a consequence of containment measures during the first wave of the epidemic. In the last week of April, traffic volume was almost a fifth lower than in the record previous week,<sup>2</sup> although still significantly higher (by 45% in domestic vehicles and by 21% in foreign vehicles) than in the same week of the pre-crisis year 2019, when traffic volume had been lower due to one fewer working day in the Labour Day holiday week.