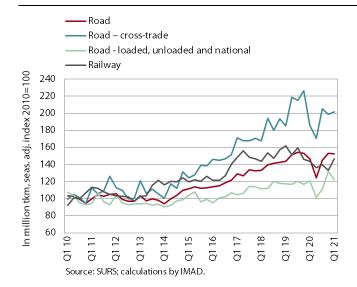

### Road and rail freight transport - Q1 2021

In the first quarter of 2021, the road freight volumes were a few percent higher than in the same period last year and the year before, while the volume of rail transport rebounded after a long period of decline. Due to the strict containment measures in most European countries, the volume of road transport carried out by Slovenian road freight operators abroad decreased significantly in the first half of last year. With the easing of measures, it increased in the first quarter and was up 9% year-on-year. The volume of road transport carried out at least in part on the territory of Slovenia (exports, imports and domestic transport combined) is also slowly recovering after the decline in the first wave of the epidemic (higher by 1% yearon-year in the first quarter). Rail freight transport, which had been declining even before the epidemic, increased significantly again in the first quarter (+2% year-on-year).