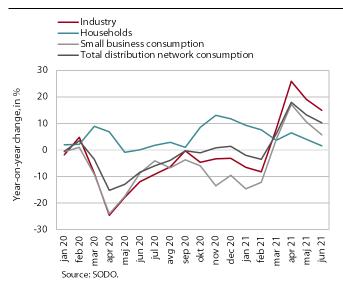

## Electricity consumption by consumption group, June 2021

industrial electricity consumption reached the level of the same period of 2019 for the first time since the epidemic began, and small business electricity consumption lagged behind 2019 levels, although the gap with the previous month narrowed. In June, industrial electricity consumption was up 15% and small business electricity consumption<sup>2</sup> was up 5.7% year-on-year. The main reason for this is last year's low base, when electricity consumption was significantly lower at the end of the first wave of the epidemic due to containment measures. Household consumption was also higher year-on-year (by 1.7%). Compared to June 2019, industrial electricity consumption increased by 1.2% (after decreasing by 2.1% in May), household consumption decreased by 1.7% and small business electricity consumption decreased by 3.6% (by 8.7% in May).

<sup>&</sup>lt;sup>2</sup> In this consumption group, consumption is most frequently measured in service activities and shops. This group also includes warehouses, agricultural activity, etc., as well as large manufacturing plants that do not consume significant amounts of electricity at some measurement points.