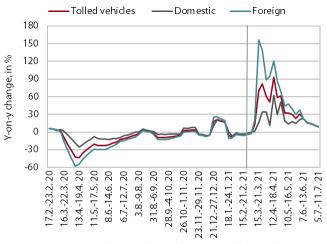

#### Traffic of electronically tolled vehicles on Slovenian motorways, July 2021

Source: Internal reports obtained from DARS; calculations by IMAD. Up to the end of February, 4-week moving averages are shown.

In the second week of July, freight traffic on Slovenian motorways was 9% higher year-on-year and the same as in the same week of 2019. The significant year-on-year increase is still mainly due to the low base, namely lower traffic volume in the same period last year after the first wave of the epidemic. In the second week of July, freight traffic volume was similar to previous week and the same week in 2019 (with a slightly higher proportion of domestic vehicles) due to reduced traffic flow on the motorways as a result of the summer holidays<sup>1</sup>.

<sup>&</sup>lt;sup>1</sup> According to DARS data, the average daily traffic of vignette-paying vehicles was 14% higher in July 2019 than the annual average.