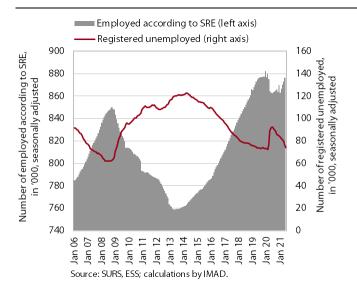

#### Labour market, May - June 2021

The sharp decline in unemployment continued in June due to the gradual easing of containment measures and economic recovery. At the end of June, 71,094 people were unemployed, 5.4% fewer than at the end of May and 20.5% fewer than a year earlier. Compared with the end of June 2019, the number of unemployed was only 0.5% higher. The number of employed persons was 1.6% higher in May than in the same month last year, mainly due to the base effect (sharp decline in May 2020). The yearon-year decline in employment was again the largest in accommodation and food service activities and arts, entertainment and recreation, the sectors most affected by the containment measures, while the largest increase in employment was recorded in human health and social work. Year-on-year employment growth in construction was also above average in May.