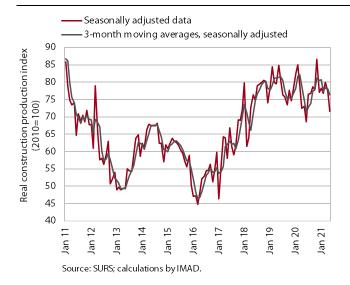

#### Construction, May 2021

In May, activity dropped in all construction segments. The value of construction output fell by 7.5% and was 2.6% lower than a year earlier. In the first five months of this year, overall construction activity was at a similar level to last year. However, it strengthened in residential building construction, was almost unchanged in civil-engineering and specialised construction, and was much lower in residential building construction. Data on the number of contracts suggest that activity in non-residential construction will remain relatively low, while other segments, particularly civil-engineering and specialised construction activities, are likely to perform better.

Construction prices have risen significantly under the pressure of rising commodity prices and labour shortages. The implicit deflator of the value of completed construction work used to measure construction prices was 6% in May, the highest level since 2005.