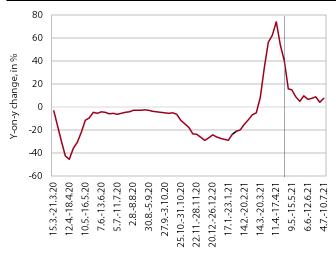

#### Fiscal verification of invoices, July 2021

Source: FURS; calculations by IMAD. Up to the end of April 2021, 4-week moving averages are shown.

According to data on the fiscal verification of invoices, sales between 27 June and 10 July was 6% higher year-on-year and 4% lower than in the same period of 2019. The positive trend in trade continued, with sales in wholesale and retail trade increasing by around 4% year-on-year and compared In most tourism-related sectors (accommodation, gambling and betting, travel agencies), as well as arts, entertainment and recreation, sales growth was even higher year-onyear due to the low base. As a result of the continued restrictions on certain business activities in this between service group, sales was (accommodation) and 79% (travel agencies) lower than in the same period of 2019. With a sharp increase last year, personal services sales was lower year-on-year but higher than the same period of 2019.