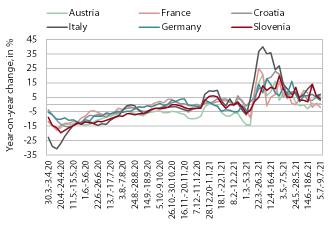

#### **Electricity consumption, July 2021**

Source: ENTSO-E and Bruegel.org. Notes: Only consumption on working days (between 8.00 and 18.00) is taken into account. The percentages are adjusted for temperature differences. Up to the end of January 2021, 4-week moving averages are shown.

In the week between 5 and 9 July, electricity consumption was 4% higher year-on-year, but 3% lower than the same week of 2019. The reason for the higher year-on-year consumption is mainly due to the low base of last year, and the gap compared to the same week in 2019 narrowed further, mainly due to higher activity in the tourism sector. Mainly owing to the base effect, higher year-on-year consumption was also recorded in most of Slovenia's main trading partners (1% in Austria, 3% in Germany and around 7% in Italy and Croatia), while it was 2% lower in France. Compared to the same week of 2019, most partner countries recorded lower consumption (Austria by 1%, Croatia by 3%, France and Italy by 6%), while consumption in Germany remained the