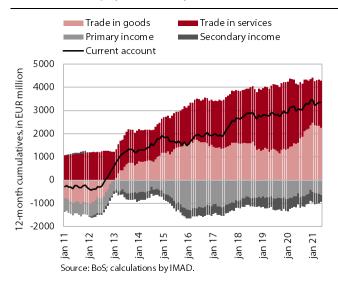

#### The balance of payments, May 2021

The current account surplus in the 12 months to May remained high, totalling EUR 3.3 billion (6.9% of estimated GDP). The year-on-year higher surplus in current transactions was mainly attributable to a higher trade surplus as export growth outpaced import growth. The terms of trade improved year-on-year last year and have not yet affected the annual surplus in trade in goods given the rise in energy prices this year. The year-on-year increase in the current account surplus was also due to lower net outflows of primary and secondary income. Net outflows of primary income were down year-on-year owing to lower net outflow of income from equity and debt and higher subsidies from the EU budget for the agricultural and fisheries policy. Net outflows of secondary income decreased mainly due to higher social contributions from the EU budget. The surplus in services trade decreased mainly due to a decline in the surplus in the travel segment and partly due to a lower surplus in transportation services.