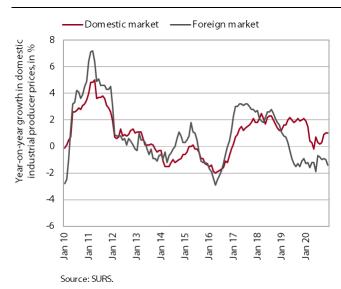

### Slovenian industrial producer prices, December 2020

**Slovenian industrial producer prices were 0.2% lower year on year in December.** Due to a deeper fall in prices of intermediate goods, at the end of the year, the year-on-year decline in Slovenian producer prices on *foreign markets* was even more pronounced than in previous months. Growth in durable consumer goods prices remained at around 1%. Prices of investment goods were also somewhat higher. A somewhat stronger year-on-year decline was again recorded for Slovenian producer prices in countries outside the euro area. Price growth on the *domestic market* remained at around 1% at the end of the year. Energy prices again recorded the strongest year-on-year growth, which stabilised at around 4% in the last two months of the year.