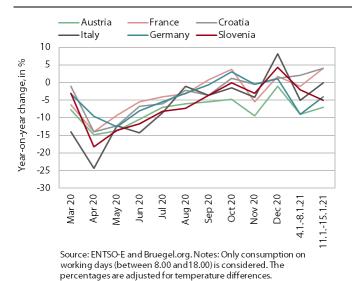

### Electricity consumption, January 2021

in the previous few weeks, the year-on-year decline increased to 5% between 11 and 15 January. Among our main trading partners, consumption was, due to stringent containment measures, down year on year in Austria (7%) and Germany (4%). In Italy, consumption was roughly the same as last year, while in France and Croatia it was 4% higher.

In mid-January, the year-on-year decline in

electricity consumption strengthened slightly.

After being around 3% lower year on year on average