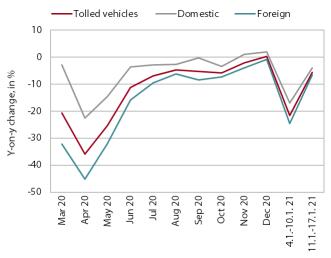

# Traffic of electronically tolled vehicles on Slovenian motorways, January 2021

Source: Internal reports obtained from DARS; calculations by IMAD.

**Freight traffic on Slovenian motorways**<sup>1</sup> **in mid-January was somewhat lower than a year earlier.** At the beginning of January, traffic was significantly lower year on year under the impact of a less favourable distribution of public holidays and bad weather in some neighbouring countries. In the week between 11 and 17 January, it no longer lagged as much and was 6% lower (4% lower for domestic vehicles and 7% lower for foreign vehicles). We estimate that the lag in the second wave of the epidemic is to a great extent also related to the lower transshipment of goods in the Port of Koper (15% lower year on year in November), to which a large part of road and rail freight traffic is linked.

<sup>&</sup>lt;sup>1</sup> Measured in kilometres driven.