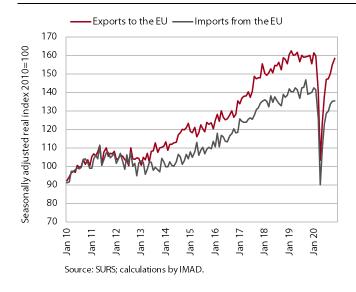

Goods trade continued to recover in the autumn months despite the unfavourable epidemiological conditions in Slovenia and the **EU.** The renewed spread of the epidemic and the adoption of containment measures in Slovenia's main trading partners in October and November did not have a significant impact on export activity with EU countries. In November, real exports to the EU increased further and came close to pre-crisis levels. The recovery of imports came to a halt, which was mainly related to a fall in private consumption in Slovenia due to the adopted containment measures and, given the functioning of industrial activities, less to the imports of intermediates. In the first eleven months, imports from EU countries (-11.6%) declined more than exports (-9.9%). Export expectations did not change much in December relative to the previous few months, but companies were more optimistic about future foreign demand than during the first wave of the epidemic in the spring.