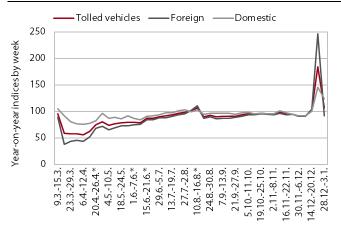

Traffic of electronically tolled vehicles on Slovenian motorways, January 2021

Source: Internal reports obtained from DARS. Note: \*Owing to a different number of working days, we adjusted the dataset by excluding some days from the calculation, but the comparison nevertheless remains somewhat uncertain.

In the week at the transition to 2021, freight traffic on Slovenian motorways was significantly higher year on year, which is mainly related to the distribution of public holidays. Between 28 December and 3 January, traffic was 7% higher year on year. Domestic vehicle traffic was up 23%, while foreign vehicle traffic was down 8%. The higher traffic volume in the last two weeks of the year compared to the corresponding weeks in 2019 was mainly related to the different distribution of holidays during that period.<sup>1</sup> In the last week of 2020, freight traffic otherwise reached only 30% of the annual weekly average; particularly the traffic of foreign vehicles was lower. A year-on-year comparison by month shows that traffic increased slightly in the last two months of the year, reaching 2019 levels in December for the first time since the beginning of the epidemic.

<sup>&</sup>lt;sup>1</sup> The 52nd week in 2019 was two days closer to the end of the year (when freight traffic tends to slow significantly) than in the same week in 2020. The 53rd week, i.e. the week at the turn of the year, had one fewer working day in 2019 and an unfavourable distribution of holidays (from the aspect of transport).