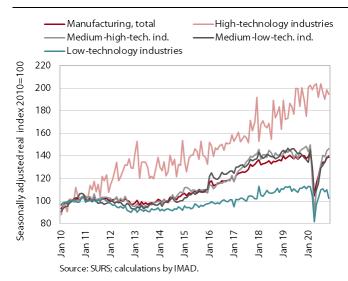

#### Production volume in manufacturing, November 2020

Manufacturing production increased further towards the end of last year, despite the worsening of epidemiological conditions in **Slovenia and the EU.** Growth was mainly driven by medium-technology industries, which in November again exceeded the levels of the same period last year. The recovery remained slowest in the manufacture of motor vehicles, where production still lagged behind that in the same period last year. On the other hand, production in the metal industry and most other industries producing intermediate goods has increased markedly in recent months. In November, they mostly exceeded last year's levels (particularly the rubber and chemical industries). Production in *high-technology industries*, which was the least affected during the first wave, remained high. Production in *low-technology industries* declined in November and was also lower year on year, except in the wood processing industry. The prospects remain favourable, as most of the enterprises surveyed also expect production growth at the beginning of this year.