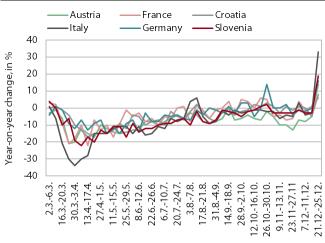

In the week before Christmas, electricity consumption was significantly higher year on year. Between 21 and 25 December, electricity consumption was 19% higher year on year, which we estimate was mainly due to a more favourable distribution of public holidays in 2020 from the aspect of the functioning of the economy (industry) and higher household consumption (remote work and schooling). High year-on-year growth was also recorded in our main trading partners (in Austria and Germany at around 15%, France and Croatia at around 7% and Italy even at 33%).