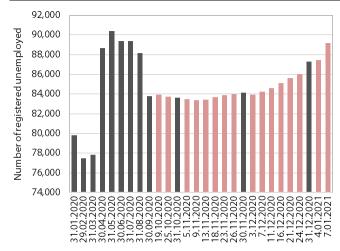

## **Registered unemployment, January 2021**

Source: ESS. Note: Pink columns show daily (unofficial) data; grey columns show official data at the end of the month.

At the beginning of January, moderate growth in the number of registered unemployed continued. Following a pronounced increase in the first wave of the epidemic, the number of registered unemployed persons has been gradually falling since mid-year after the adoption of intervention job retention measures and the lifting of restrictions. Between September and November, it remained roughly unchanged, while in December it started to rise moderately. On 7 January, 89,177 persons were unemployed according to ESS unofficial (daily) data, which is 2.2% more than at the end of December and around 12% more than in the same period last year. With intervention measures remaining in place, the increase in the number of unemployed did not differ significantly from increases at the end of previous years, which had mostly been a consequence of seasonal factors. The smaller increase during the second wave of the epidemic (since mid-October) in comparison with last year's spring months was, among other things, due to the presumably smaller decline in economic activity than during the first wave.