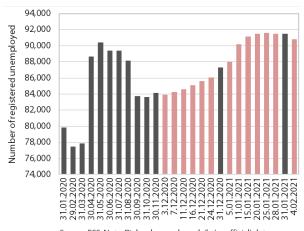

### Registered unemployment, February 2021

Source: ESS. Note: Pink columns show daily (unofficial) data; grey columns show official data at the end of the month.

Registered unemployment declined somewhat at the beginning of February, after a seasonal increase in December and January. The adoption of intervention measures to preserve jobs in the first wave and the subsequent easing of restrictions on businesses stemmed the high growth unemployment seen in March and April. This was followed by a gradual decline from July to September. Until the end of November, the number unemployed persons remained roughly unchanged, before starting to rise moderately in December. With intervention measures still in place, this growth did not deviate significantly from seasonal increases at the end and the beginning of previous years and came to a halt towards the end of January. At the beginning of February, a seasonal fall in unemployment is already observed. According to ESS unofficial (daily) data, 90,803 persons were unemployed on 4 February, which is 0.8% less than at the end of January and around 17% more than in the same period last year.