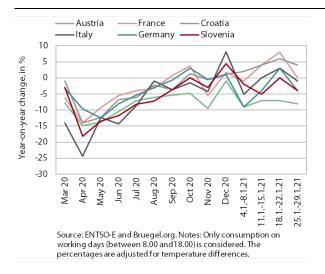

## **Electricity consumption, January 2021**

The year-on-year decline in electricity consumption in the last week of January was similar to the majority of weeks in the second wave of the epidemic. It amounted to 4%. Among our main trading partners, the largest year-on-year declines in consumption were recorded in Austria (8%) and Germany (4%) because of the strong containment measures. In Italy and France, consumption was roughly the same as last year, while in Croatia it was around 4% higher.