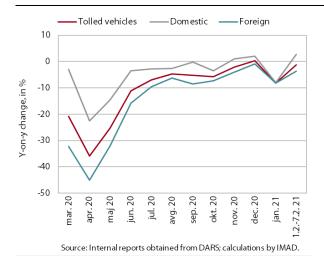

#### Traffic of electronically tolled vehicles on Slovenian motorways, January 2021

Freight traffic on Slovenian motorways in the last week of January was slightly lower than in the same period last year. In the week between 25 and 31 January, freight traffic was down 2% year on year and in the entire January 8% (in both cases similarly for domestic and foreign vehicles). The larger lag in January than in a few previous months reflected the considerably lower volume of traffic at the beginning of the month, which was due to a less favourable distribution of public holidays and heavy snowfall in some neighbouring countries. This January also had one working day less. We estimate that the smaller year-on-year decline in freight traffic during the second wave of the epidemic is related to the recovery of industrial production. The volume of freight traffic is still negatively affected by lower transshipment of goods in the Port of Koper (a similar decline in both waves of the epidemic, around -25% year on year).

<sup>&</sup>lt;sup>1</sup> Measured in kilometres driven.