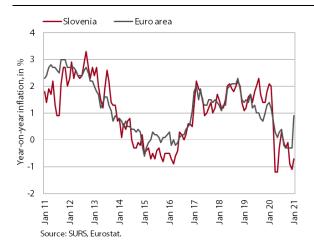

#### Prices, January 2021

The year-on-year fall in consumer prices decreased in January.<sup>2</sup> This was mainly due to the relatively modest seasonal decline in prices of clothing and footwear. This was at 6.8% at the monthly level and around half smaller than in previous years, according to our estimates mainly owing to a more pronounced decline in prices of clothing and footwear in previous months, when shops selling such goods were closed and retailers tried to redirect consumers to online purchases. Deflation was still largely due to low oil product prices, but their year-on-year fall is gradually decreasing. Growth in food and non-alcoholic beverages prices, which had already slowed considerably at the end of the year, recorded only minimum year-on-year growth in January. Reflecting a pronounced year-on-year fall in prices of package holidays, growth in prices of services also remained low. The difference between inflation in Slovenia and the EU deepened significantly in January, mostly due to the end of the temporary reduction of VAT rates in Germany.

<sup>&</sup>lt;sup>2</sup> Due to the additional containment measures, SURS collected retail prices of non-food goods and services to a greater extent by phone and through the websites of providers. Prices that could not be collected are estimated on the basis of past price changes (or price changes within the aggregate or of higher aggregates) and represent 8.6% of the consumer price index. Weights have also been changed this time, as they are at the beginning of each year. They are now based on the average expenditure from the Household Budget Survey for 2018 recalculated to December 2020 prices.