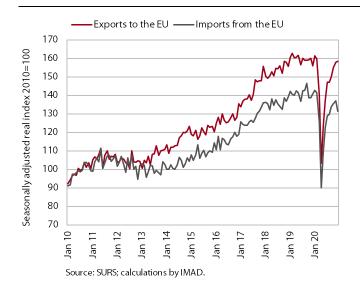

#### Exports and imports of goods, December 2020

The recovery of goods exports continued in the last quarter of 2020, while the recovery of imports came to a halt. Export activity was not significantly affected by the resurgence of the epidemic and the adoption of containment measures in the last quarter. After a pronounced decline in the spring, exports to EU countries recovered to pre-crisis levels by the end of 2020. A stronger recovery was recorded for most main product groups, particularly goods for intermediate consumption.1 Exports were 7.7% lower on average in 2020. In the last quarter, the recovery of imports came to a halt, which is mainly related to a fall in private consumption in Slovenia due to containment measures. Imports from EU countries thus fell by 11.7% in the year as a whole. In January, export expectations improved somewhat further, pointing to a continuation of export recovery at the beginning of this year.