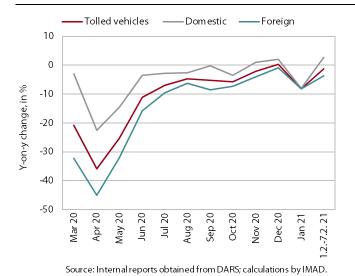

#### Traffic of electronically tolled vehicles on Slovenian motorways, February 2021

first week of February was almost the same as in the first week of February 2020. In the week between 1 and 7 February, it was 1% lower year on year. Domestic vehicle traffic was up 3%, while foreign vehicle traffic was down 4%. The narrowing of the year-on-year gap at the beginning of February was partly related to a different day of the public holiday and hence a different distribution of traffic around it.<sup>3</sup> Part of the decline in foreign vehicles can again also be attributed to poor weather conditions in some neighbouring countries, while the increased traffic of domestic vehicles is partly related to the announced re-opening of shops. A smaller year-onyear decline in freight traffic during the second wave of the epidemic is mainly a consequence of the recovery of industry. The negative impact of measures in services on freight traffic has been insignificant.

Freight traffic on Slovenian motorways2 in the