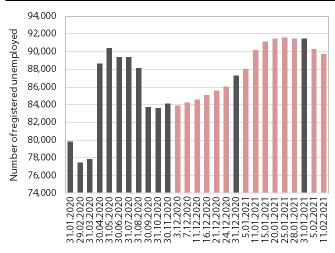

# Registered unemployment, February 2021

Source: ESS. Note: Pink columns show daily (unofficial) data; grey columns show official data at the end of the month.

After a seasonal increase in December and January, the number of registered unemployed persons recorded a slight seasonal decline in the first half of February. The adoption of intervention measures to preserve jobs during the first wave and the subsequent easing of restrictions on businesses stemmed the high growth of unemployment seen in March and April. This was followed by a gradual decline from July to September. Until the end of November, the number of unemployed persons remained roughly unchanged, before rising moderately in December and January. With intervention measures still in place, this growth did not deviate significantly from seasonal increases at the end and the beginning of previous years and came to a halt towards the end of January. In February, a seasonal fall in unemployment can already be seen. According to ESS unofficial (daily) data, 89,761 persons were unemployed on 11 February, which is 1.9% less than at the end of January and around 16% more than a year earlier.