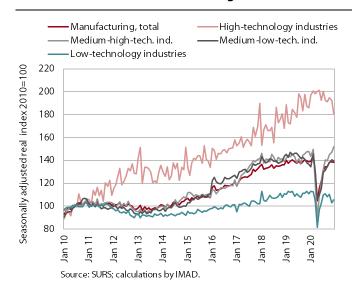

#### Production volume in manufacturing, December 2020

# With a further increase in the last quarter of 2020, manufacturing production recovered to pre-crisis

levels. In the last quarter, the recovery of production otherwise came to a halt in high-technology industries (which were the least affected during the first wave of the epidemic) and low-technology industries, while strengthening further in mediumtechnology industries. The latter thus exceeded the levels from the same period of 2019. Despite a sharp increase in the second half of the year, in 2020 production in medium-high and medium-low industries was lower year on year in all sectors, particularly in the manufacture of motor vehicles and the metal industry. Lower production was also recorded in low-technology industries, with the exception of the wood-processing industry. Hightechnology industries remained the only industries that increased production year on year in 2020 (despite more modest year-on-year results of the pharmaceutical industry in the second half of the year).