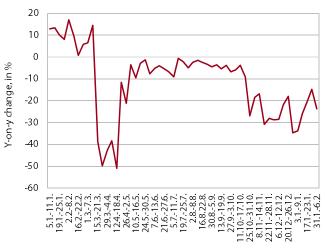

#### Production volume in manufacturing, December 2020

# With a further increase in the last quarter of 2020, manufacturing production recovered to pre-crisis

levels. In the last quarter, the recovery of production otherwise came to a halt in high-technology industries (which were the least affected during the first wave of the epidemic) and low-technology industries, while strengthening further in mediumtechnology industries. The latter thus exceeded the levels from the same period of 2019. Despite a sharp increase in the second half of the year, in 2020 production in medium-high and medium-low industries was lower year on year in all sectors, particularly in the manufacture of motor vehicles and the metal industry. Lower production was also recorded in low-technology industries, with the exception of the wood-processing industry. Hightechnology industries remained the only industries that increased production year on year in 2020 (despite more modest year-on-year results of the pharmaceutical industry in the second half of the year).