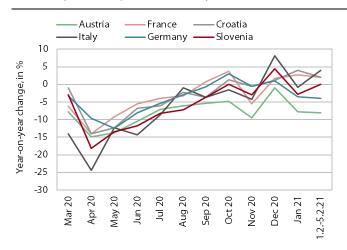

#### **Electricity consumption, February 2021**

Source: ENTSO-E and Bruegel.org. Notes: Only consumption on working days (between 8.00 and 18.00) is considered. The percentages are adjusted for temperature differences.

Electricity consumption in Slovenia in the first week of February was the same as in the same period of last year. Among Slovenia's main trading partners, the largest year-on-year decline in consumption was recorded in Austria (8%), as during the entire period of the second wave of the epidemic. Germany also had lower consumption than last year (4%). Other trading partners recorded higher consumption than last year, France and Croatia by 2% and Italy by 4%.