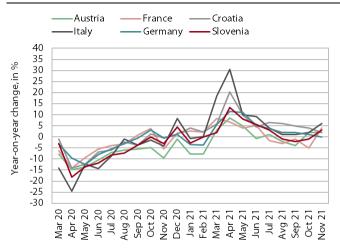

#### **Electricity consumption, November 2021**

Source: ENTSO-E and Bruegel.org. Notes: Only consumption on working days (between 8.00 and 18.00) is considered. The percentages are adjusted for temperature differences.

Electricity consumption in November was 3% higher year-on-year but only 1% lower than in the same period of 2019. The year-on-year increase is related to lower consumption at the beginning of the second wave of the epidemic last year, when containment measures were stricter than this year. Compared to November last year, consumption was higher in most of Slovenia's main trading partners by 2% in Austria and Croatia, 4% in France, 6% in Italy, while it remained about the same in Germany. The largest decrease in consumption among Slovenia's main trading partners compared to November 2019 was recorded in Austria, at 7% (as a result of the lockdown). Compared to November consumption was also lower in France and Germany (by 3% and 1% respectively), while it was higher in Croatia and Italy (1%).