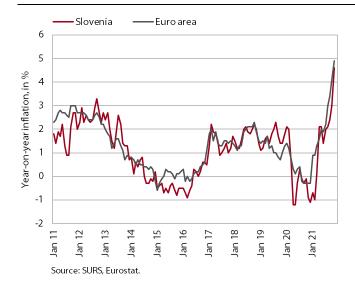

#### **Consumer prices, November 2021**

Year-on-year consumer price growth rose sharply again in November, to 4.6%. About half of the yearon-year increase was due to higher prices of energy, especially petroleum products and heat energy, which rose by more than 40% and 55% respectively. The higher year-on-year increase was also largely driven by the prices of semi-durable goods. The latter fluctuate strongly due to the different seasonal price movements in the clothing and footwear sector. After falling in the last two months, they rose by 4.3% year-on-year in November. In the face of higher commodity prices and supply chain bottlenecks, durable goods prices continued to rise year-on-year (5.8%), with car prices up 6.7%. Services price growth increased again somewhat year-on-year (1.5%). Prices in the restaurants and hotels group (6.2%) continued to rise, as did prices in the recreation and culture group, with a slightly stronger month-onmonth increase in package holiday prices. The yearon-year increase in food prices also strengthened slightly (by about 1%).