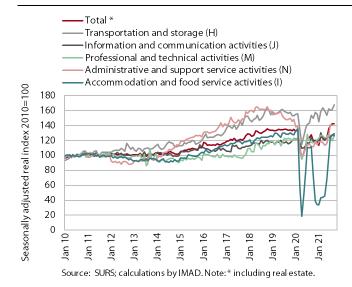

#### **Turnover in market services, September 2021**

Real turnover increased further in most services in the third quarter. Turnover increased by 11.7% compared with the previous quarter and by 13.3% year-on-year. The highest quarter-on-quarter increase in turnover was recorded in accommodation and food service activities (by 77%), due to an increase in overnight stays by foreign and domestic tourists and a higher number of same-day visitors, also driven by the redemption of last year's and this year's vouchers. Turnover, which was 15% higher year-onyear, was only one percent behind that of the same period in 2019. High quarter-on-quarter growth was also recorded in administrative and support service activities (19%), where turnover almost tripled in travel agencies, while it continued to decline in employment agencies. Turnover in *transportation* continued to grow moderately, mainly due to increases in the storage sector. Turnover in information and communication activities improved again due to higher sales in the domestic and foreign markets for telecommunications and computer services. Lower turnover was recorded only in professional and technical activities, mainly as a consequence of declining turnover in architectural and engineering services. Year-on-year turnover growth was positive across all market services in the third quarter. Compared to the same period in 2019, only travel and employment agencies saw significantly lower turnover (by 47% and by 20% respectively).