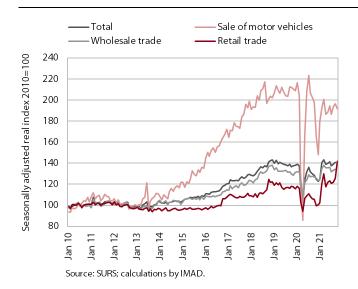

#### **Turnover in trade, September 2021**

Turnover in trade decreased slightly in the third quarter compared to the second quarter, but was higher year-on-year and compared to 2019. Of the three main trade segments, only wholesale trade recorded lower turnover than in the previous quarter, due to a poorer business performance in July. Turnover in retail trade increased mainly due to higher sale of automotive fuels, influenced by increased transit through Slovenia, and higher sales to households and legal entities. Quarter-on-quarter, turnover also increased in motor vehicle sales, which was lower year-on-year and was also the only major sector, apart from automotive fuel sales, to lag behind turnover in the third quarter of 2019. Compared to the latter period, sales of non-food products (15%) and food products (7%) was significantly higher. In the non-food group, sales via mail order and the internet rose in particular, almost doubling, and sales of pharmaceutical and medical products, furniture computer telecommunications equipment also rose by about a tenth. According to preliminary data, turnover in retail trade rose strongly in October, while turnover in motor vehicle sales decreased.