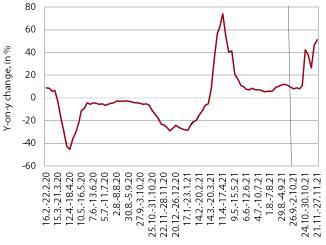

#### Turnover based on fiscal verification of invoices, November 2021

Source: FURS; calculations by IMAD.Up to the end of September 2021, 4-week moving averages are shown.

According to data on the fiscal verification of invoices, total turnover between 14 and 27 November was 49% higher year-on-year and 8% higher than in the same period of 2019. Year-onyear growth was higher in most activities compared to the previous two weeks, mainly due to low sales last year caused by the closure of non-essential shops (from 16 November) and the introduction of other tighter containment measures. Turnover growth in trade almost doubled (to 42%) year-on-year, which was also influenced by strong Black Friday sales. Very strong growth was recorded in activities that were almost completely shut down in the same period last year (accommodation and food service activities, travel agency activities and arts, entertainment and recreation). Compared to the same period in 2019, turnover was lower in all activities except in trade. Growth in trade was also impacted by high Black Friday sales this year, which was not included in the same period in 2019 (when Black Friday was held on 29 November).