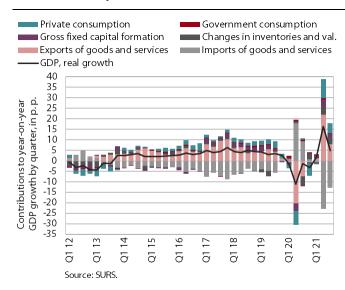

### Gross domestic product, Q3 2021

## Economic growth continued in the third guarter.

GDP increased by 1.3% compared to the second quarter and by 5% year-on-year. GDP thus exceeded the pre-crisis level reached in the last quarter of 2019. This development reflects the continued easing of the containment measures, as well as the adjustment of the economy and consumers to the changed conditions. This led to further strong growth in private consumption and related activities (retail trade, entertainment, sports, recreational and personal care services and accommodation and food service activities). Private consumption thus exceeded the level of the same period in 2019, and the aforementioned service activities, with the exception of trade, fell slightly short of the preepidemic level. Activities related to international trade (especially export-oriented manufacturing) were already affected by supply chain disruptions, which is why their growth slowed down. Manufacturing and exports and imports of goods, which were generally less affected by the containment measures, reached pre-crisis levels by the end of last year. Trade in services increased quarter-on-quarter, with exports of services still lagging behind pre-crisis levels, mainly due to lower travel activity. Year-on-year growth of gross fixed capital formation remained high and final government consumption was still higher year-onyear, with employment, spending on goods and services, and spending on pharmaceuticals and health services continuing to rise.