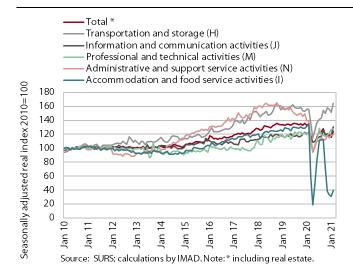

### Market services, February 2021

In February, turnover increased in all market services. After falling since October, real turnover strengthened the most in accommodation and food service activities, partly as a consequence of additional explanations regarding the possibility of offering services to legal persons. It also rose strongly in transportation and storage activities, particularly passenger land and freight transport. In information and communication activities, turnover growth accelerated mainly as a consequence of higher turnover in computer services on the domestic market. Turnover in professional and technical activities and in administrative and support service activities remained at the levels achieved in the previous month. Significant lags behind last year's levels are still recorded in accommodation and food service activities and travel agencies, over 70% and 80% in the first two months, respectively.