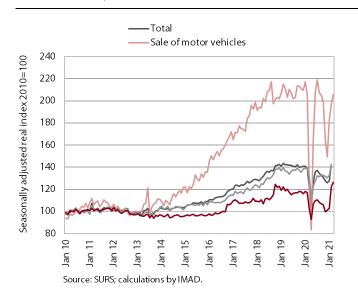

### Trade, February 2021

Turnover in trade strengthened significantly with the opening of all non-food stores in February; according to preliminary data, growth also continued in March. With the re-opening of shops and the lifting of the ban on movement between municipalities, turnover increased in all three main segments (the most, almost by a fifth, in retail trade, where non-food sales were up more than a third, partly also due to the compensation of foregone household purchases). Turnover in the sale of motor vehicles was also much higher than in January, although new passenger car sales were still more than a tenth lower year on year. In March, turnover strengthened further in all segments according to preliminary data.