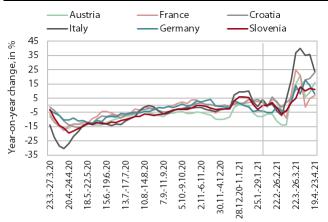

## **Electricity consumption, April 2021**

Source: ENTSO-E and Bruegel.org. Notes: Only consumption on working days (between 8.00 and 18.00) is taken into account. The percentages are adjusted for temperature differences. Up to the end of January 2021, 4-week moving averages are shown.

In the week between 19 and 23 April, electricity consumption was 11% higher than in same week of 2020 but 7% lower than in the same week of the pre-crisis year 2019. Despite the additional relaxation of measures, the lag behind the pre-crisis level was larger than one week earlier, when it was 1%; the year-on-year increase was due to the base effect. As a result of the base effect, higher consumption year on year was also recorded in our main trading partners, from 7% in France to 24% in Italy. Compared with the same week of 2019, consumption was down in France and Germany (around 4%), roughly the same in Austria, and up 3% and 14% respectively in Croatia and Italy.