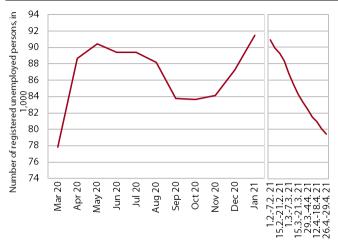

### Registered unemployment, April 2021

Source: ESS. Note: Left: official data at the end of the month; right: daily (unofficial) data.

The number of registered unemployed persons fell further at the end of April. Following the increases in the number of unemployed in December and January, which, amid the retention of intervention measures, did not differ much from seasonal increases in the same period of previous years, the number of unemployed dropped from February to April. On 29 April, 79,368 persons were unemployed according to ESS unofficial (daily) data, which is 4% less than at the end of March and around 10% less than in the same period last year. Compared with the end of April 2019, the number was, however, around 7% higher.