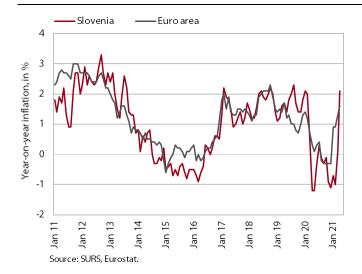

### **Consumer prices, April 2021**

Consumer growth strengthened price considerably in April.<sup>3</sup> The main reason was yearon-year higher energy prices, mainly as a consequence of record low global prices of oil and oil products in April 2020, but also of government measures, i.e. the ordinance that temporarily exempted households and certain small business consumers from paying contributions for electricity consumption. However, after a pronounced decline in the previous two months, prices of semi-durable goods were higher year on year in April (by 0.2%), largely owing to price rises in the clothing and footwear group due to the arrival of new collections, which took place somewhat later than in previous years due to longer-lasting containment measures. Prices of durable goods were also up year on year (by 1.2%), for the first time since August 2019. The yearon-year fall in services prices deepened slightly further in April (to 0.7%); an equal fall was also recorded in the food and non-alcoholic beverages group.