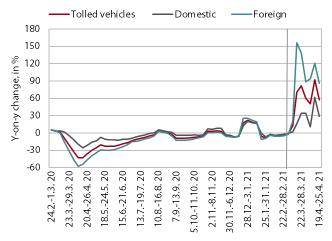

#### Traffic of electronically tolled vehicles on Slovenian motorways, April 2021

Source: Internal reports obtained from DARS; calculations by IMAD. Up to the end of February, 4-week moving averages are shown.

Freight traffic on Slovenian motorways 1 in the fourth week of April was up 58% year on year and up 37% compared with the same period of 2019. Between 19 and 25 April, domestic vehicle traffic was 29% higher and foreign vehicle traffic 86% higher year on year. The strong year-on-year growth was still mainly due to lower traffic in the same period last year as a consequence of containment measures during the first wave of the epidemic, although their limiting effect on industry and road transport already waned slightly. In the fourth week of April, traffic volume rose significantly again,<sup>2</sup> being also significantly higher than in the same period of the pre-crisis year 2019 (in domestic vehicles by 28% and foreign vehicles by 43%), when it had been lower due to one day less because of Easter holidays.