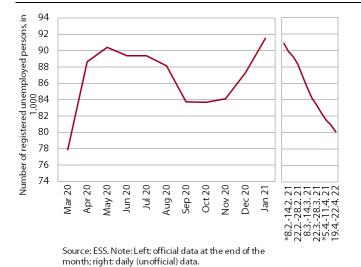

#### Registered unemployment, April 2021

In April, the number of registered unemployed continued to decline. Following the increases in the number of unemployed in December and January, which, due to the retention of intervention measures, did not differ much from seasonal increases in the same period of previous years, the number of unemployed dropped seasonally adjusted from February to April. On 22 April, 79,835 persons were unemployed according to ESS unofficial (daily) data, which is 3.4% less than at the end of March and around 10% less than in the same period last year. <sup>1</sup>

According to ESS data, in mid-April, the number of unemployed persons was around 8% higher than in the same period of 2019.