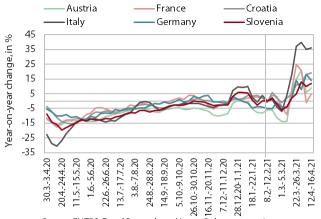

#### **Electricity consumption, April 2021**

Source: ENTSO-E and Bruegel.org. Notes: Only consumption on working days (between 8.00 and 18.00) is taken into account. The percentages are adjusted for temperature differences. Up to the end of January 2021, 4-week moving averages are shown.

In the week between 12 and 16 April, electricity consumption was 12% higher than in same week of 2020 and only 1% lower than in the same week of the pre-crisis year 2019. The reason for the smaller lag behind the pre-crisis level than in the previous two weeks (by around 8% on average) lies in the easing of measures after their tightening in early April, while the year-on-year increase was due to the base effect. Particularly due to the base effect, year-on-year higher consumption was also recorded in our main trading partners, from 5% in France to 36% in Italy. Compared with the same week of 2019, the largest decline in consumption was recorded in France (17%). In Austria, it was 4% and in Italy 2%. Consumption in Croatia and Germany was 3% and 5% higher respectively.