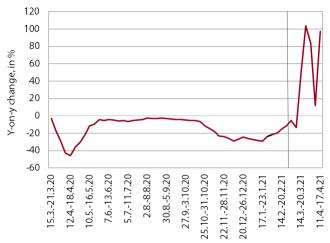

#### Fiscal verification of invoices, April 2021

Source: FURS; calculations by IMAD.Up to the end of February 2021, 4-week moving averages are shown.

After a downswing due to the temporary lockdown, turnover almost doubled year on year in mid-April according to data on fiscally verified invoices, and was around 3% lower than in the same period of 2019. The fall in year-on-year growth in the second week of April was mainly a consequence of the re-closure of some non-essential shops and services. To some extent, it was also attributable to the different distribution of Easter holidays and increased sales in the week before the closure of shops. With the re-opening of shops and some services, turnover growth rose strongly again in the third week of April due to the low base and was only 3% lower than in the comparable week of 2019. Strong year-on-year growth was recorded by all main trade segments (the strongest by the sale of motor vehicles) and accommodation and food service activities.