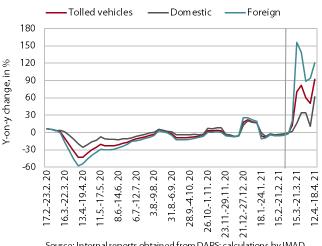

# Traffic of electronically tolled vehicles on Slovenian motorways, April 2021

Source: Internal reports obtained from DARS; calculations by IMAD. Up to the end of February, 4-week moving averages are shown.

Freight traffic on Slovenian motorways in the third week of April was 93% higher than in the same period of last year and 9% higher than in the same period of 2019. Between 12 and 18 April, domestic vehicle traffic was 62% higher and foreign vehicle traffic 121% higher year on year. This strong year-on-year growth was mainly a consequence of the base effect, as in the same period of 2020 traffic had declined significantly due to the stringent containment measures in the first wave of the epidemic (and additionally due to one working day less due to Easter holidays). After two modest weeks due to holidays and weather conditions, freight traffic was again significantly higher in the third week of April, much higher than in the same period of the pre-crisis year 2019 (in domestic vehicles by 7%; in foreign vehicles by 11%).