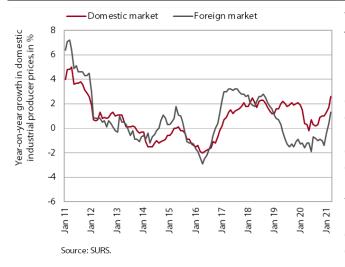

#### Slovenian industrial producer prices, March 2021

With stronger price rises on the domestic and foreign markets, year-on-year growth in Slovenian industrial producer prices strengthened again in March, reaching 2%. Price growth on the domestic market continues to be fuelled by price rises in the group of intermediate and capital goods. In March, energy price growth also strengthened notably. The latter is largely a consequence of the lower base, as the government temporarily exempted households and certain small business electricity consumers from paying electricity contributions during the first wave of the epidemic. The growth of consumer goods prices remains low amid more modest household consumption. Price growth on foreign markets continues to be driven particularly by higher capital goods prices. In addition, prices of intermediate goods were also up year on year in March (after almost two years of decline).