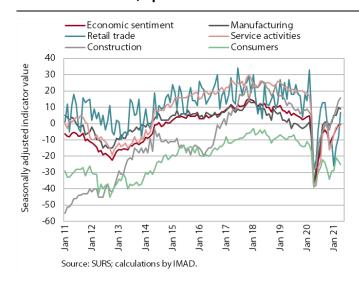

#### **Economic sentiment, April 2021**

**Economic sentiment improved somewhat further** in April. With the announced relaxation of some containment measures and the re-opening of public life in the middle of the month, confidence improved particularly in trade and, partly, service activities. Confidence in construction has also been rising for several months, reaching the highest level in the last two years. Confidence in the export-part of the economy did not change much in April and remained higher than before the epidemic. Consumer confidence deteriorated further and remained very low.