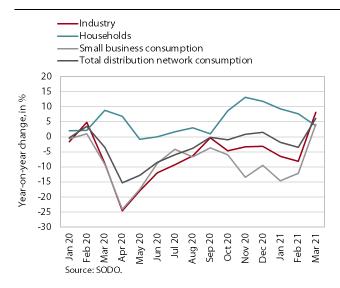

## Electricity consumption by consumption group, March 2021

In March, industrial electricity consumption and small business electricity consumption were higher than in the same period of last year and not much lower than in the same period of 2019. In March, industrial electricity consumption was 8.1% and small business electricity consumption 4.1% higher year on year. The main reason was the base effect, as last year in the middle of March electricity consumption dropped notably as a result of the adoption of stringent containment measures at the beginning of the epidemic. Household electricity consumption was 3.6% higher year on year, as people spent more time at home due to the epidemic. Compared with March 2019, industrial consumption and business consumption were 1.4% and 5.3% lower, while household consumption was 12.8% higher.