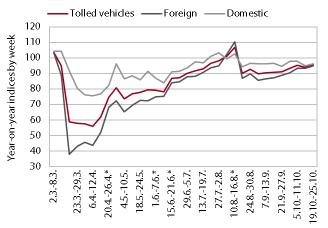

#### Traffic of electronically tolled vehicles on Slovenian motorways, October 2020

Source: Internal reports provided by DARS. Note: Owing to a different number of working days, we adjusted the dataset by excluding some days of the week from the calculation.

Freight traffic on Slovenian motorways¹ increased slightly in October, but remained lower than before the epidemic. After a sharp fall following the declaration of the epidemic, it increased more markedly from mid-June to mid-August. Then it fell again and remained around 10% below the comparable last year's level until the beginning of October, when it increased again slightly. In the week between 19 and 25 October, it lagged 5% behind the comparable last year's level, similarly in foreign and domestic hauliers.