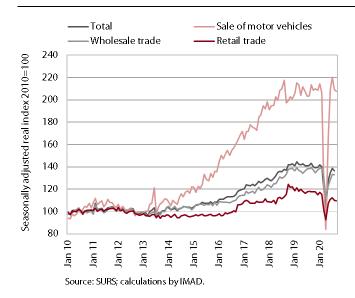

#### Trade, August 2020

# Turnover in trade fell again in August and, according to preliminary data, also in September. In August, turnover dropped in all main segments, the most in the sale of motor vehicles, where it had also fluctuated the most in previous months. Despite a decline, which also continued in September according to preliminary data, turnover in the sale of motor vehicles remained roughly the same year on year. Turnover in retail trade remained significantly lower than in the same period of last year, mainly as a consequence of a quarter lower turnover in automotive fuels. This was probably also due to lower tourist transit in the summer, in addition to lower freight transport and lower sales of fuels to households. Turnover in retail trade in non-food products remained significantly higher year on year, also as a consequence of higher online sales, as the internet remained one of the main shopping channels after the lifting of restrictions imposed during the first wave of the epidemic.