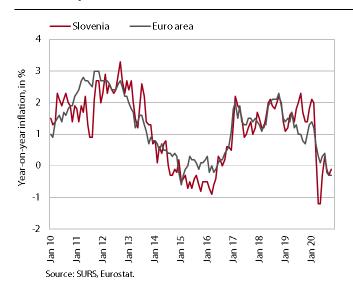

#### **Consumer prices, October 2020**

The year-on-year decline in consumer prices decreased in October. The main factor in the decline remained around one fifth lower prices of oil products. Prices of durable and semi-durable industrial goods also remained down year on year. The decline in prices of durables otherwise slowed significantly in October due to the arrival of new collections of clothing and footwear, which contributed to a fall in the year-on-year deflation recorded in the last three months. Growth in food prices maintained its relatively high level (3.6%), while growth in services prices remained moderate (at around 1%). Owing to higher excise duties, prices of tobacco products rose by 5.3% in October, contributing around 0.2 p.p. to inflation.