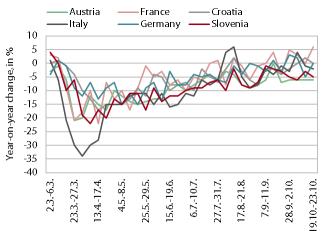

### **Electricity consumption, October 2020**

Source: ENTSO-E and Bruegel.org. Notes: Only consumption on working days (between 8.00 and 18.00) is considered. The percentages are adjusted for temperature differences.

The year-on-year decline in weekly electricity consumption did not change significantly after the renewed declaration of the epidemic in the second half of October. Electricity consumption between 19 and 23 October was 5% lower year on year, which is similar to the decline in the first half of October. Among Slovenia's main trading partners, a similar year-on-year decline was recorded in Austria (–6%), while others had smaller declines. In Italy consumption was down 2% year on year, while in Germany and Croatia it remained roughly the same as last year. Only France had higher consumption year on year, by 6%.