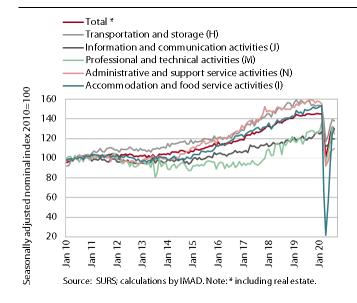

#### Market services, August 2020

After three months of recovery, turnover in market services declined in August and was around 11% lower than before the outbreak of the epidemic. The decline was largest in professional and technical activities, mainly due to a fall in turnover in architectural and engineering services. This was followed by a fall in transportation, as public passenger transport was still strongly restricted. Turnover in information and communication activities remained at the previous month's level. After plunging during the epidemic, turnover in accommodation and food service activities strengthened at the monthly level, but remained considerably lower year on year in the first eight months (-31.6%). Amid additional restrictions on travel abroad, August's increase was a consequence of a stronger focus on the domestic market and the continued use of tourism vouchers, which contributed to an increase in overnight stays by domestic tourists; the number of foreign tourists remained low. Turnover growth also continued in administrative and support services, with rising turnover in both travel and employment agency activities.