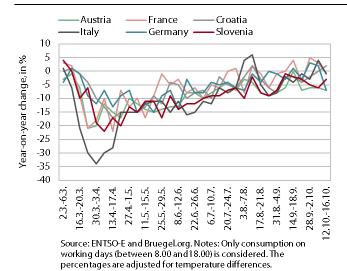

## Electricity consumption, October 2020

The year-on-year decline in weekly electricity consumption decreased somewhat in mid-October. In the second week of October, electricity consumption was 3% lower year on year (one week earlier, 6% lower). Among Slovenia's main trading partners, Austria and Germany recorded the largest year-on-year decline (-7%). In France and Italy, the decline was smaller (-1%), while consumption in Croatia was 2% higher than in the same period of last year.