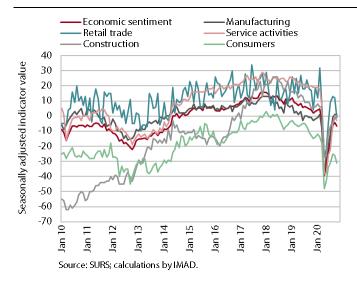

## **CURRENT ECONOMIC TRENDS** 19–23 October 2020

Economic sentiment deteriorated in October under the impact of the renewed spread of the epidemic and the measures for its containment. Confidence fell especially among consumers and in sectors that are more closely linked to the adopted measures (trade, services). Confidence and expectations in manufacturing and construction did not deteriorate, but confidence remained significantly lower than in the same period of last year. In mid-October, electricity consumption was 3% lower and freight traffic on motorways around 6% lower year on year.

## Economic sentiment, October 2020

After several months of improvement, economic sentiment worsened in October. Due to a renewed spread of the epidemic and the adoption of new containment measures, the economic sentiment indicator fell in October. Confidence declined the most in retail trade. It also fell in service activities and among consumers. In manufacturing, the confidence indicator remained close to the previous month's level; business expectations regarding production volume and exports also remained unchanged. The confidence indicator in construction improved further (mainly due to increased orders in the construction of civil-engineering works), but, like other confidence indicators, it was significantly lower year on year.