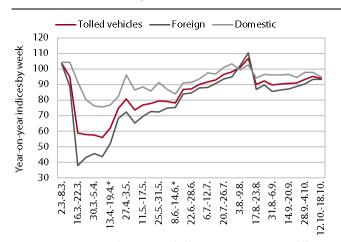

Traffic of electronically tolled vehicles on Slovenian motorways, October 2020

Freight traffic on Slovenian motorways increased somewhat in the first half of October but remained lower than before the epidemic. After a sharp fall following the declaration of the epidemic, it was rising more noticeably from mid-June to mid-August. Then it fell again and remained around 10% below the comparable last year's level until the beginning of October, when it increased again slightly. In mid-October, it lagged behind the comparable last year's figure by 6% (the number of kilometres travelled by foreign hauliers by 7% and the number of kilometres travelled by domestic hauliers by 5%).

Source: Internal reports provided by DARS. Note: Owing to a different number of working days, we adjusted the dataset by excluding some days of the week from the calculation.

-Foreign market

Jan 17

lan

18