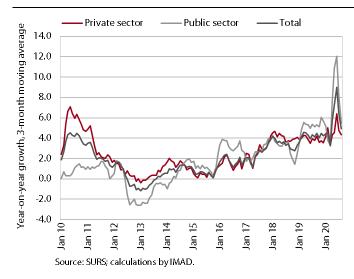

The methodology for calculating the average wage, according to which only the part funded by the employer is recorded as wage (the measure of co-financing temporary layoffs) and the payment of bonuses during the epidemic are contributing to strong growth in the average wage.

lan

fear-on-year growth in domestic industrial producer prices, in %

15 16

7

In August, the average gross wage remained more of less the same as in the preceding two months; year on year, it was up 5%. The year-onyear wage growth since April is to a great extent related to the methodology for the collection of earnings statistics, which were significantly affected by the placement of a relatively high number of workers on temporary layoff. As a result of the layoffs, the number of wage recipients fell sharply, as did, albeit somewhat less, the amount of wages funded from employers' resources. This pushed the average wage upwards. The effect of the temporary layoff measure on wage growth was larger in the private than in the public sector. In the public sector, the stronger year-on-year wage growth in April and May (14.5%, on average) mainly reflected the extraordinary payment of allowances for dangerous working conditions and additional workloads and the payment of the bonus for work in crisis conditions (in accordance with the collective agreement). Since June, extraordinary bonuses have no longer been paid, which is reflected in lower yearon-year wage growth in the public sector - in August, it was at 4.4%.