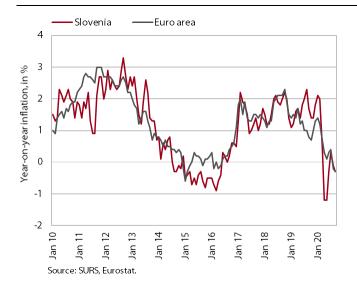

### **■** Consumer prices, September 2020

Consumer prices were again lower year on year in September. The decline was still mainly due to lower prices of oil products. Prices of semi-durable and durable goods also dropped further year on year. Year-on-year growth in prices of services was also significantly lower in September. At 0.8%, it was the lowest since 2016 and half lower than in the previous month. We estimate that this was largely a consequence of a higher base due to last year's increase in health insurance premiums. At the same time, prices of services in the group recreation and culture also dropped somewhat year on year. After the slowdown in the middle of the year, food price growth strengthened again in the last two months, exceeding 4% in September.