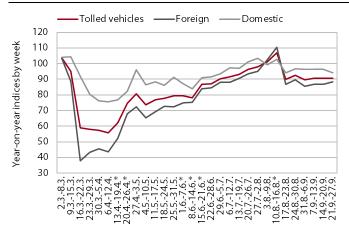

#### ■ Traffic of electronically tolled vehicles¹ on Slovenian motorways, September 2020

Source: Internal reports provided by DARS. Note: Owing to a different number of working days, we adjusted the dataset by excluding some days of the week from the calculation.

Freight traffic on Slovenian motorways from the second half of August to the end of September was around a tenth lower than before the epidemic. After falling sharply with the declaration of the epidemic, it had increased more strongly since mid-June and by mid-August it was already higher year on year (adjusted for the holiday effect). Then it fell again and was around 9% lower year on year until the end of September. The number of kilometres travelled by foreign hauliers fell more year on year than that travelled by domestic hauliers (by 12% and 6% respectively).