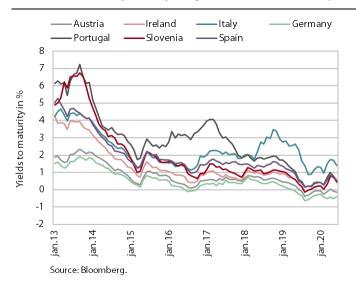

The situation on euro area bond markets moderated in the third quarter; the yield to maturity of the Slovenian bond declined considerably.

#### Yields to maturity of 10-year government bonds, September 2020

After deteriorating at the outburst of the epidemic, the situation on euro area bond markets moderated in the third quarter. The yield to maturity of the Slovenian bond thus declined by almost 60 basis points, to 0.09%, and was already lower than before the outbreak of the epidemic. The spread to the German bond also declined to a similar extent, to 56 basis points.