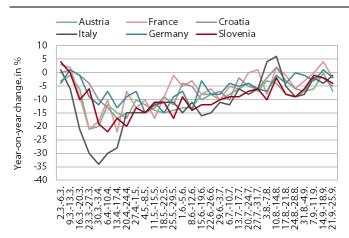

#### **■** Electricity consumption, September 2020

Source: ENTSO-E and Bruegel.org. Notes: Only consumption on working days (between 8.00 and 18.00) is considered. The percentages are adjusted for temperature differences.

In the fourth week of September, the year-on-year lag in electricity consumption was again somewhat larger. After weekly electricity consumption came very close to last year's level in the first half of September (-1% and -2%), the year-on-year decline increased slightly again in the fourth week of the month (-4%). The decline also deepened in our main trading partners (with the exception of Italy). In the fourth week of September, the year-on-year decline was strongest in Austria (-7%). Other countries recorded smaller declines, between -1% (Italy) and -5% (Croatia).