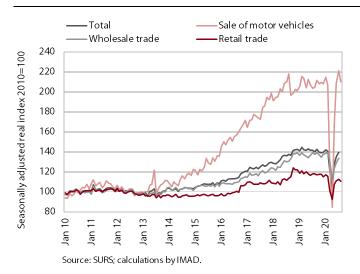

## **I** Trade, July 2020

Turnover in trade strengthened further in July; preliminary data for August, however, indicate a decline in some segments. With further growth in all three main segments, in July total turnover was already similar to that before the outbreak of the epidemic and only slightly lower than in July 2019. After falling sharply in March and April, turnover in the sale of motor vehicles strengthened the most in the next three months, being already a tenth higher year on year in July before dropping somewhat in August according to preliminary data. Turnover in retail trade of non-food products was also already a tenth higher year on year in June and July together, and, with further growth, in August. Despite growth from May onwards, turnover in the retail sale of automotive fuels remained lower year on year in July and the lag is set to increase to a quarter after a sharp fall in August. This was, in addition to lower sales of fuels to households and lower freight traffic, probably also a consequence of lower tourist transit in the summer.