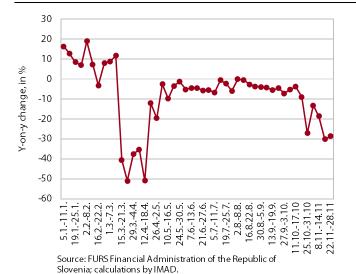

<sup>&</sup>lt;sup>1</sup> Measured in kilometres driven.

According to data on the fiscal verification of invoices, turnover declined further in the second half of November, but the year-on-year fall was smaller than in the spring. In the second half of November, turnover was around 30% lower than in the same period last year. The decline was thus still smaller than at the end of March (a decline of more than 50%). Similar to the beginning of November, turnover declines remained largest in gambling and betting activities, arts and entertainment activities, agencies, and accommodation. The considerably larger total fall than in the first half of November was largely due to the closure of some non-essential shops and services, which opened temporarily between 6 and 15 November 2020.