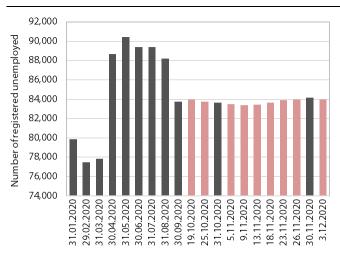

## Registered unemployment, December 2020

Source: ESS. Note: Pink columns show daily (unofficial) data; grey columns show official data at the end of the month.

At the beginning of December, the number of registered unemployed remained at almost the same level as in the previous three months, despite the renewed restrictions on business operations since mid-October. Following the strong growth in the first wave of the epidemic, the number of registered unemployed persons has been gradually falling since mid-year after the adoption of intervention job retention measures and the lifting of restrictions. Since mid-October, when the second wave of the epidemic was declared, the number has remained at a similar level, which, in addition to the partial adaptation of businesses and consumers to different ways of operation, is to a great extent due to the extension of intervention measures and a smaller decline in economic activity than in the first wave. According to ESS unofficial (daily) data, 83,938 persons were unemployed on 3 December, which is very similar to the number at the end of November and around 13% more than in the same period last year.