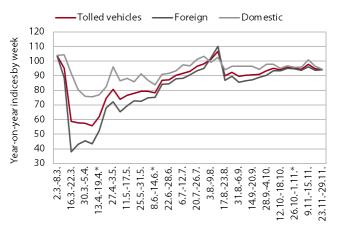

# Traffic of electronically tolled vehicles on Slovenian motorways, November 2020

Source: Internal reports obtained from DARS. Note: \*Owing to a different number of working days, we adjusted the dataset by excluding some days from the calculation, but the comparison nevertheless remains somewhat uncertain.

Freight traffic on Slovenian motorways¹ in the second half of November was somewhat lower than before the epidemic. Having already reached pre-epidemic levels by mid-August, it fell slightly before coming closer to last year's level again in October. In the week between 23 and 29 November, it lagged 6% behind last year's level in both foreign and domestic hauliers. So far, freight traffic has not been significantly affected by restrictions in the second wave of the epidemic related to trade and accommodation and food service activities. The supply of these activities is more dependent on local than motorway transport. Also, these activities partly operate through online sales and food delivery.