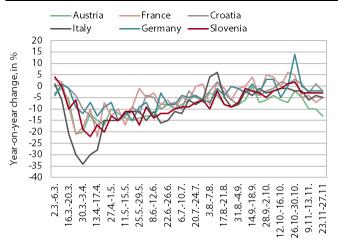

### **Electricity consumption, November 2020**

Source: ENTSO-E and Bruegel.org. Notes: Only consumption on working days (between 8.00 and 18.00) is considered. The percentages are adjusted for temperature differences.

With less stringent containment measures than in the first wave of the epidemic, the year-on-year decline in electricity consumption was significantly smaller in the last week of November than in the spring. In the last week of November, electricity consumption was, as in the previous three weeks, 3% lower y-o-y (in April by around 18% lower on average). Among our main trading partners, the decline was largest in Austria (13%). In others, it was smaller, at around 2% in Germany and Croatia and at around 5% in Italy and France.