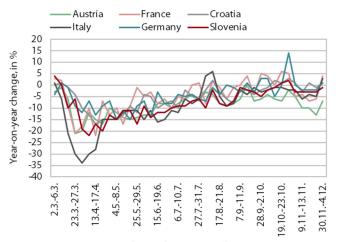

#### **Electricity consumption, December 2020**

Source: ENTSO-E and Bruegel.org. Notes: Only consumption on working days (between 8.00 and 18.00) is considered. The percentages are adjusted for temperature differences.

In the first week of December, the y-o-y decline in weekly electricity consumption was, as over the whole period of the second wave of the epidemic, significantly smaller than in the spring. Electricity consumption was 1% lower year on year (at the end of April and the beginning of May by around 5%). The smaller decline is mainly attributable to a lower fall in activity in industry than in the first wave of the epidemic. In our main trading partners the y-o-y fall was, as for several weeks, largest in Austria (7%). In others consumption exceeded last year's level, in France and Italy by around 3% and in Germany and Croatia by 1%.