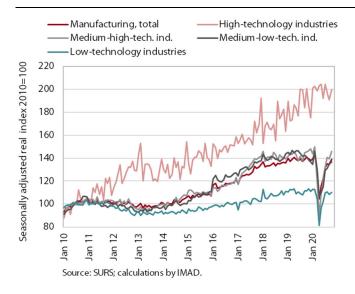

#### Production volume in manufacturing, October 2020

After rebound in the third quarter, manufacturing production increased further in most industries in October. In the last months the recovery has been strongest in medium-hightechnology industries, which have reached the levels from the beginning of this year, i.e. before the beginning of the epidemic. We estimate that this has mainly been due to the manufacture of machinery and equipment (which has also exceeded last year's production levels) and the manufacture of electrical equipment. The recovery still lags behind in motor vehicle manufacturing (where the lag behind last year's levels remains among the largest) and in some industries of lower technological intensity, which are suppliers in the automotive industry (particularly the metal industry).