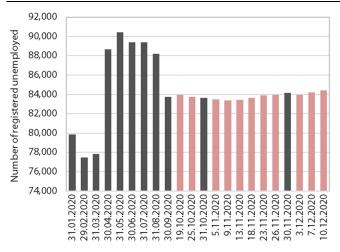

# Registered unemployment, December 2020

Source: ESS. Note: Pink columns show daily (unofficial) data; grey columns show official data at the end of the month.

Amid the restrictions particularly on business operations in service activities since mid-October, in the middle of December the number of registered unemployed persons remained at almost the same level as in the previous three months. Following the strong growth in the first wave of the epidemic, the number of registered unemployed persons has been gradually falling since mid-year after the adoption of intervention job retention measures and the lifting of restrictions. Since mid-October, when the second wave of the epidemic was declared, the number has remained at a similar level, which, in addition to the partial adaptation of businesses and consumers to different ways of operation, is to a great extent due to the extension of intervention measures and a smaller decline in economic activity than in the first wave. According to ESS unofficial (daily) data, 84,440 persons were unemployed on 10 December, which is 0.4% more than at the end of November and around 12% more than in the same period last year.