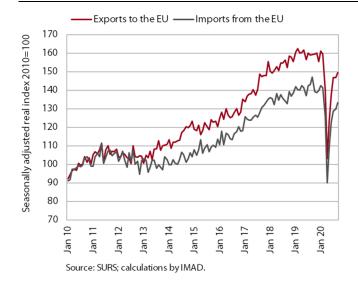

## Exports and imports of goods, October 2020

Goods trade continued to recover in October. The renewed spread of the epidemic in Slovenia and its main trading partners had a significantly smaller impact on export activity than in the spring, as goods exports to EU countries in particular recovered in October, where they were still lower year on year. A recovery was recorded for most main product groups (especially electrical equipment and industrial machinery).1 However, the recovery of exports of products related to the automotive industry has slowed in recent months. Imports of goods also increased (particularly of intermediate goods), but they also remained significantly lower year on year. Exports expectations deteriorated in November, which points to a decline in goods trade by the end of the year, but enterprises are nevertheless more optimistic about future foreign demand than during the first wave in the spring.