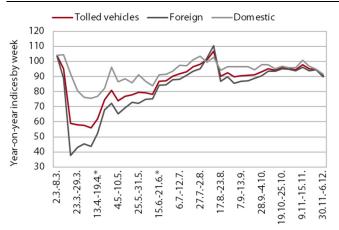

# Traffic of electronically tolled vehicles on Slovenian motorways, December 2020

Source: Internal reports obtained from DARS. Note: \*Owing to a different number of working days, we adjusted the dataset by excluding some days from the calculation, but the comparison nevertheless remains somewhat uncertain.

At the beginning of December, freight traffic on Slovenian motorways<sup>2</sup> again fell slightly more below the pre-epidemic level, which can be largely attributed to snow. In the week between 30 November and 6 December it was 9% below last year's level, similarly for foreign and domestic hauliers. The smaller deterioration in comparison with the previous week is not so much due to the impact of restrictions in trade and accommodation and food service activities, but rather to worse weather and driving conditions, because if the day when the traffic flow was affected by snow and several accidents is excluded from the comparison, the data did not deteriorate significantly.